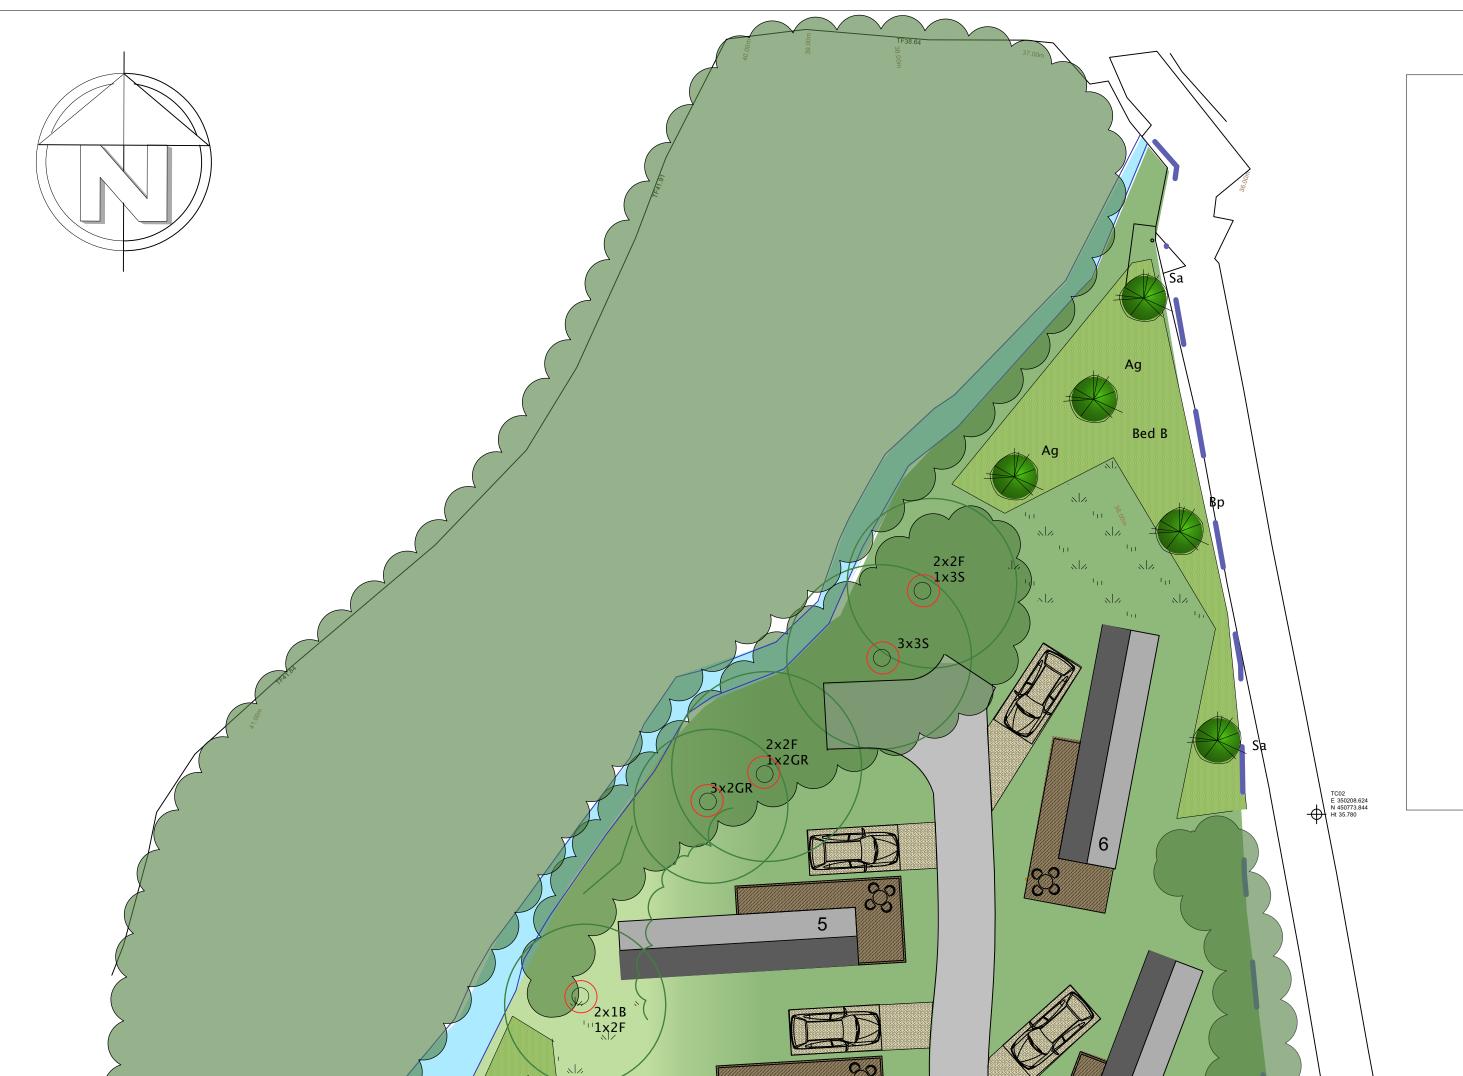

CHEDU

S

PL

Existing caravan plot

3x2F

| TREE PLANTING         |               |            |     |
|-----------------------|---------------|------------|-----|
| Species               | Size          | Туре       | No. |
| Alnus glutinosa (Ag)  | 10-12cm girth | Rootballed |     |
| Betula pendula (Bp)   | 10-12cm girth | Rootballed | 4   |
| Quercus robur (Qr)    | 10-12cm girth | Rootballed |     |
| Sorbus aucuparia (Sa) | 10-12cm girth | Rootballed | Į į |
|                       |               | Total      | 15  |

**Bowland Lakes, Forton, Preston Proposed Landscape Works** 

Vanessa Swift Bsc Dip LA CMLI Landscape Architect M: 07918 081407 F: 08717 145212 E:vanessa@theplantroom.co.uk www.theplantroom.co.uk

0 2 4 6 8 10m

SCALE BAR

**General Arrangement Plan** 

**Pure Leisure Group**