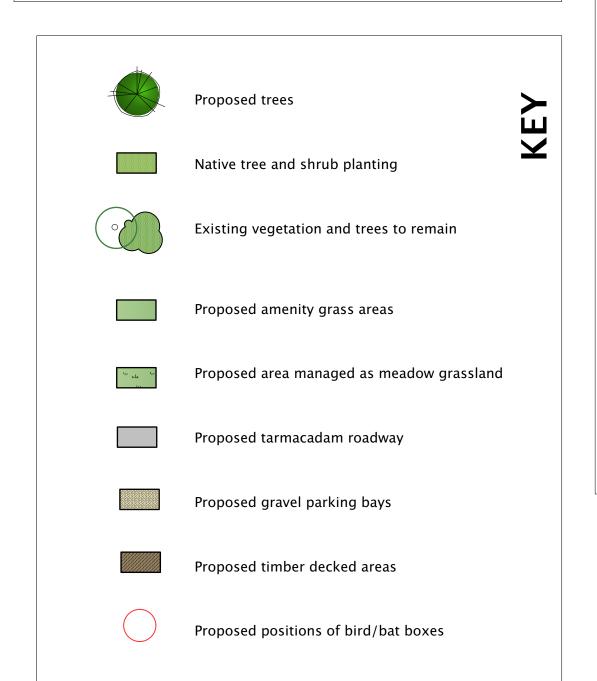

erations (excluding hard surfaces)'. Plants shall be planted in groups of
- 20. The contractor must ascertain for themself the exact location of any under-ground services and maintenance
- 21. Water as necessary to ensure the establishment and continued thriving of planted and grassed matter.
- 22. Carry out all work when soil and weather conditions are
- i) Do not plant during periods of frost or strong winds.
- Plant only during the following periods: -
- Bare root deciduous trees and shrubs: Late October to late March
- Container grown plants: At any time if ground water and weather conditions are favourable.
- 23. Ensure that adequate weed control and litter picking is carried out regularly.
- 24. All native planting to have tree shelters attached upon planting except Hedera helix.





| TREE PLANTING         |               |            |     |
|-----------------------|---------------|------------|-----|
| Species               | Size          | Туре       | No. |
| Alnus glutinosa (Ag)  | 10-12cm girth | Rootballed |     |
| Betula pendula (Bp)   | 10-12cm girth | Rootballed | 4   |
| Quercus robur (Qr)    | 10-12cm girth | Rootballed |     |
| Sorbus aucuparia (Sa) | 10-12cm girth | Rootballed | Į į |
|                       |               | Total      | 15  |

|         | Bed No.                                             | Α           | В