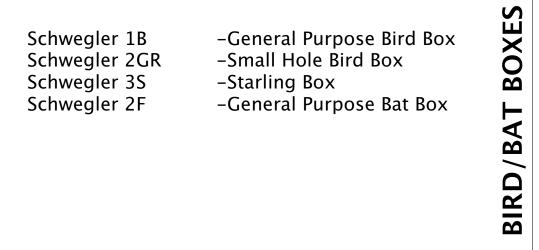

operations (excluding hard surfaces)'. Plants shall be planted in groups of
- 20. The contractor must ascertain for themself the exact location of any under-ground services and maintenance
- 21. Water as necessary to ensure the establishment and continued thriving of planted and grassed matter.
- 22. Carry out all work when soil and weather conditions are
- i) Do not plant during periods of frost or strong winds.
- Plant only during the following periods: -
- Bare root deciduous trees and shrubs: Late October to late March
- Container grown plants: At any time if ground water and weather conditions are favourable.
- 23. Ensure that adequate weed control and litter picking is carried out regularly.
- 24. All native planting to have tree shelters attached upon planting except Hedera helix.





| TREE PLANTING         |               |            |     |
|-----------------------|---------------|------------|-----|
| Species               | Size          | Туре       | No. |
| Alnus glutinosa (Ag)  | 10-12cm girth | Rootballed |     |
| Betula pendula (Bp)   | 10-12cm girth | Rootballed | 4   |
| Quercus robur (Qr)    | 10-12cm girth | Rootballed |     |
| Sorbus aucuparia (Sa) | 10-12cm girth | Rootballed | Į į |
|                       |               | Total      | 15  |

|         | Bed No.                                             | Α           | В