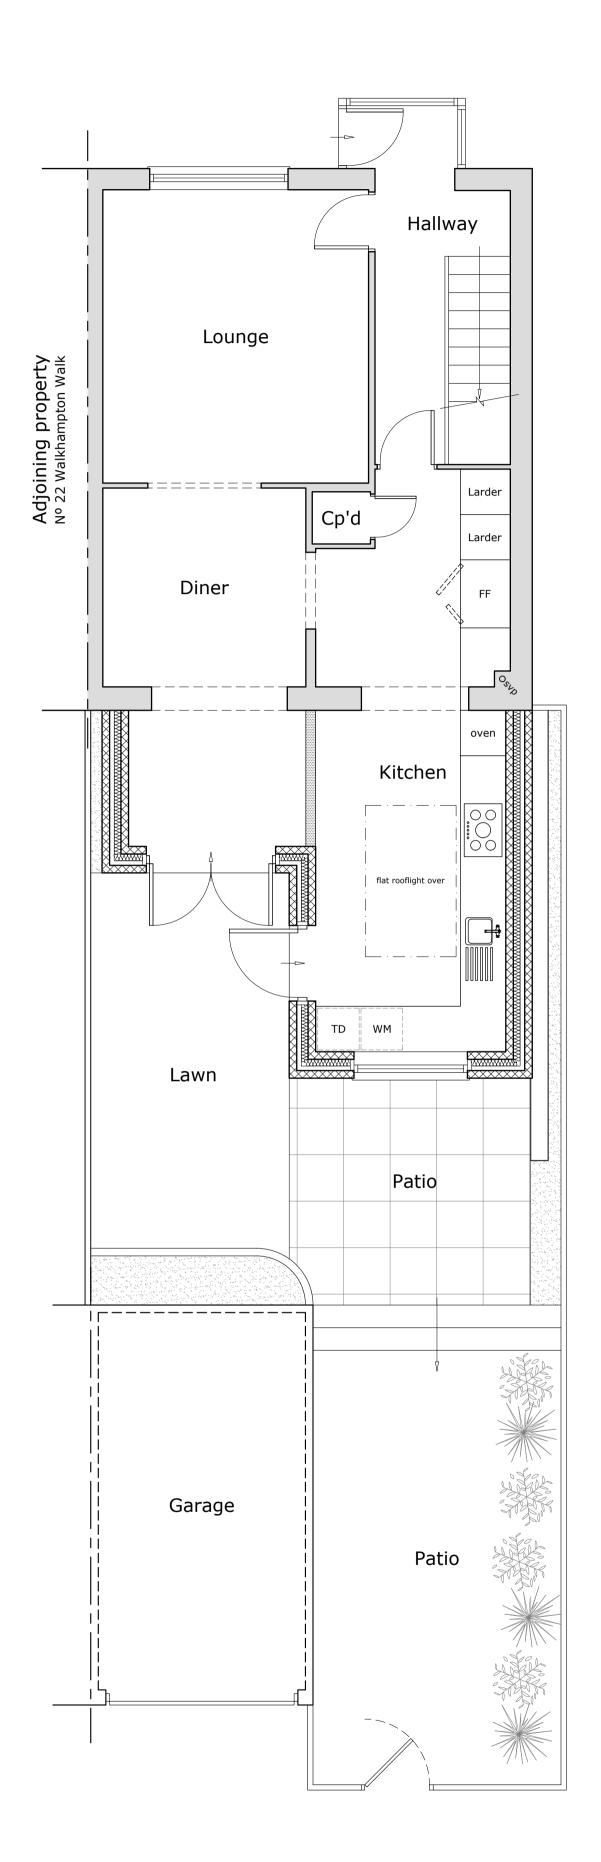

ground floor and site plan (1:50)

SE facing elevation (1:100)

elevation (1:100)

## WALLS : Rendered block to match existing.

ROOF: GRP/EPDM flat roof.

DOORS/WINDOWS: White, UPVC to match existing.

RAINWATER GOODS : White, UPVC to match existing

SURFACE WATER DRAINAGE : To connect into existing system.

PROJECT STAGE

CONCEPTION / OPTION STUDY

☐ CONVEYANCE / MARKETING ☐

CONSTRUCTION

SINGLE STOREY REAR EXTENSION.

SITE ADDRESS

24 WALKHAMPTON WALK PLYMOUTH, PL6 8QY

CLIENT / APPLICANT(S)

MR. PARKYN

PROPOSED PLANS & ELEVATIONS

J606 - 15-01

DRAWING ADDRESSEE(S)

PLANNING PURPOSES ONLY

DRAWN CHECKED JAN '24 JM : 50/100 BW DRAWING NUMBER SHEET SIZE