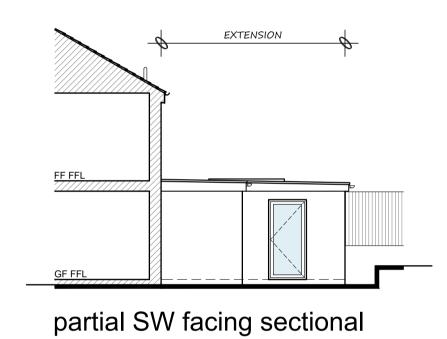

ground floor and site plan (1:50)

SE facing elevation (1:100)

elevation (1:100)

## WALLS : Rendered block to match existing.

ROOF: GRP/EPDM flat roof.

DOORS/WINDOWS: White, UPVC to match existing.

RAINWATER GOODS : White, UPVC to match existing

SURFACE WATER DRAINAGE : To connect into existing system.