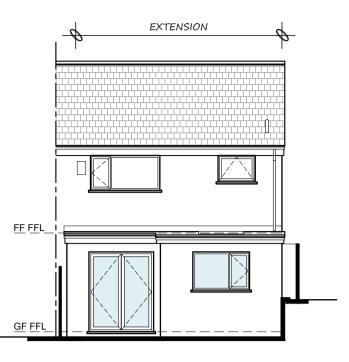

ground floor and site plan (1:50)

SE facing elevation (1:100)

elevation (1:100)

## WALLS : Rendered block to match existing.

ROOF: GRP/EPDM flat roof.

DOORS/WINDOWS: White, UPVC to match existing.

RAINWATER GOODS : White, UPVC to match existing

SURFACE WATER DRAINAGE : To connect into existing system.