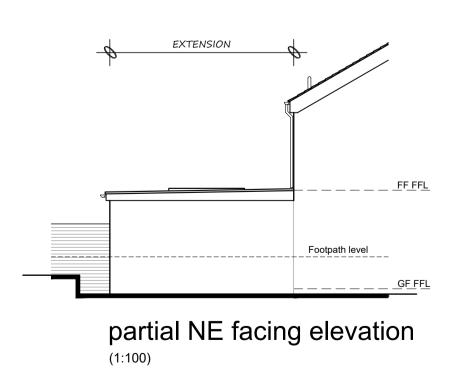

ground floor and site plan (1:50)

SE facing elevation (1:100)

elevation (1:100)

## WALLS : Rendered block to match existing.

ROOF: GRP/EPDM flat roof.

DOORS/WINDOWS: White, UPVC to match existing.

RAINWATER GOODS : White, UPVC to match existing

SURFACE WATER DRAINAGE : To connect into existing system.