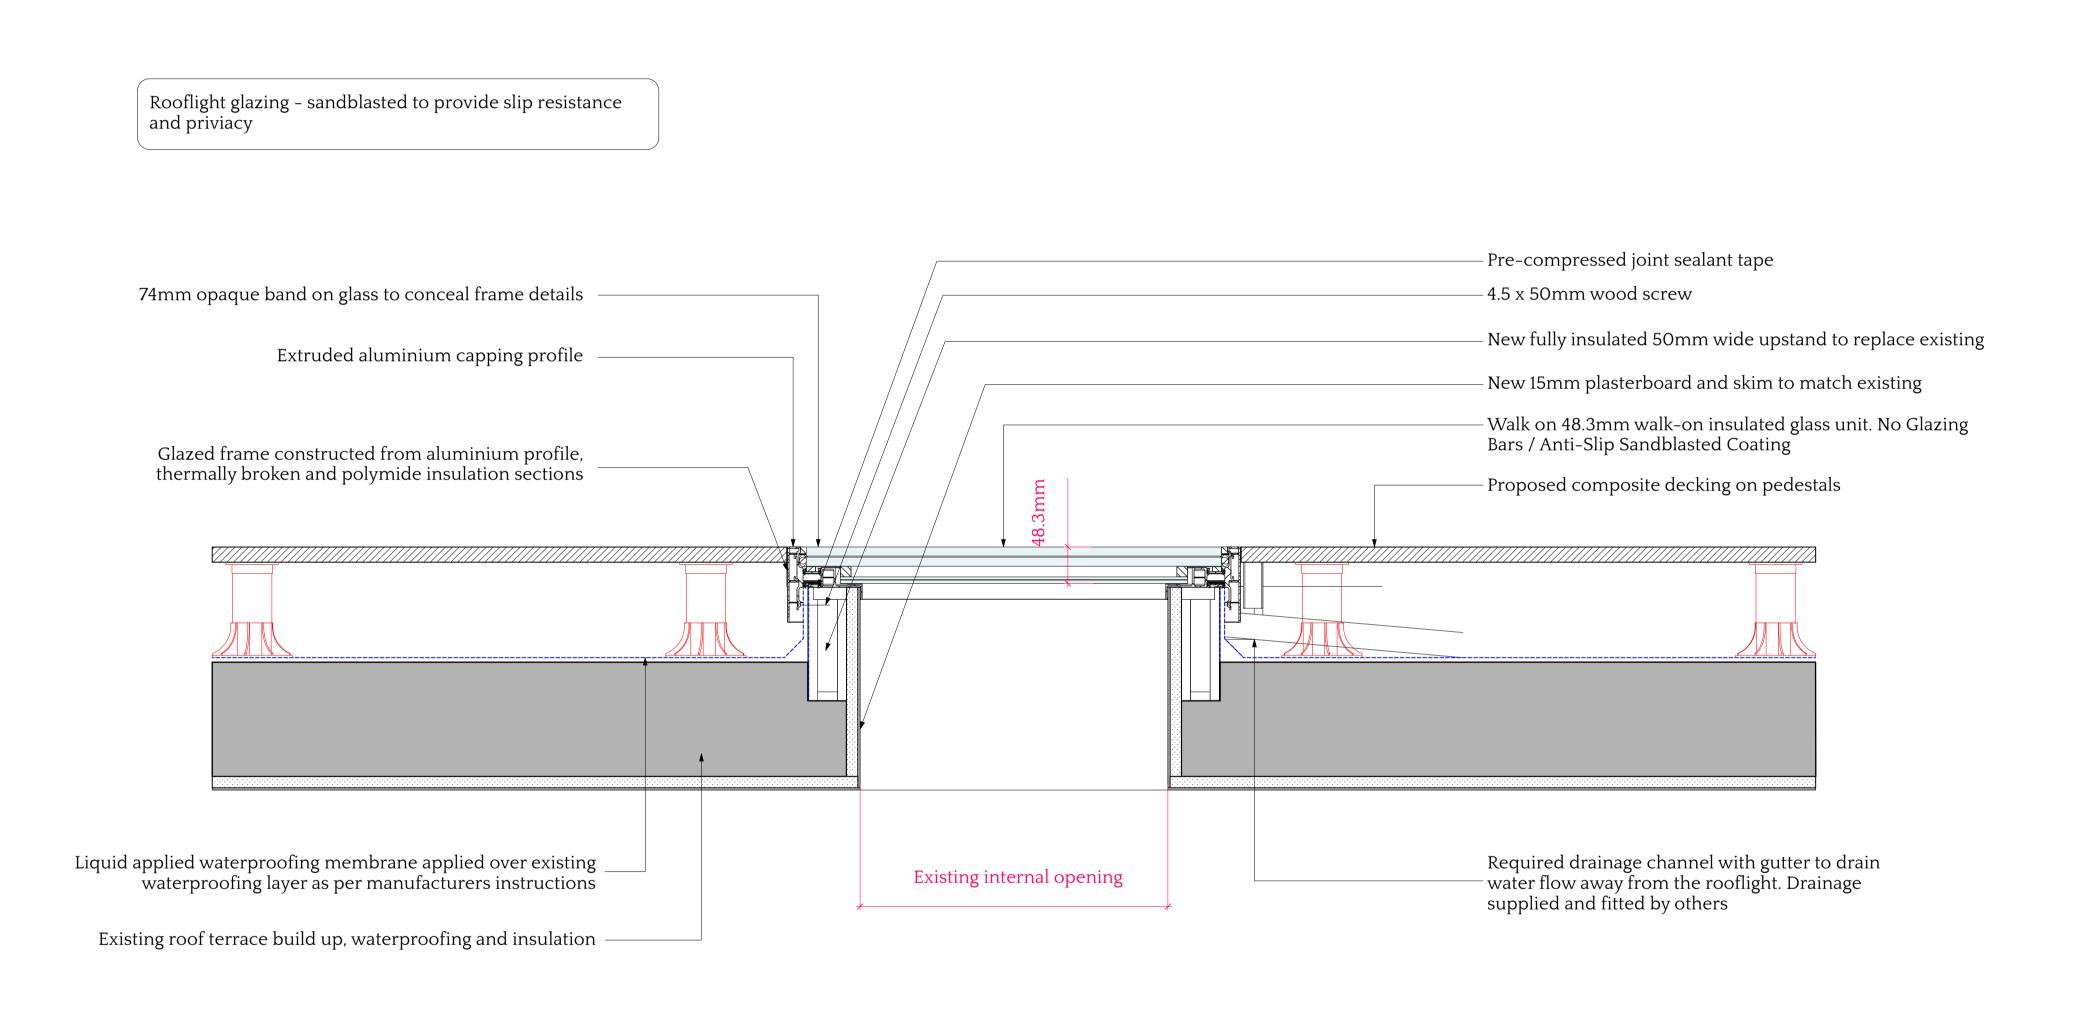

1 Proposed Rooflight Detail - NRL.01.02 Scale: 1:5

| 0        | 50 | 150 | 250mm   |
|----------|----|-----|---------|
|          |    |     | <u></u> |
| Scale 1: | 5  |     |         |

REV DATE REVISION NOTE BY PROJECT LONDON W www.projectlondon.co.uk E info@projectlondon.co.uk P 020 3488 6982 Dimensions stated are in millimetres unless specifically noted otherwise. Do not rely upon sizes scaled directly from printed drawings. Contractor to ensure full size colour printed copies of this drawing are made available on site and to all relevant subcontractors as required. Drawing prepared solely for the use of the client and is not to be used by any third party without permission. Where any drawing is to be read in conjunction with another, including specialists, the two drawings shall be cross-checked and any discrepancies reported to the architect before the work is put in hand. STATUS PLANNING ORIGINAL SHEET SIZE