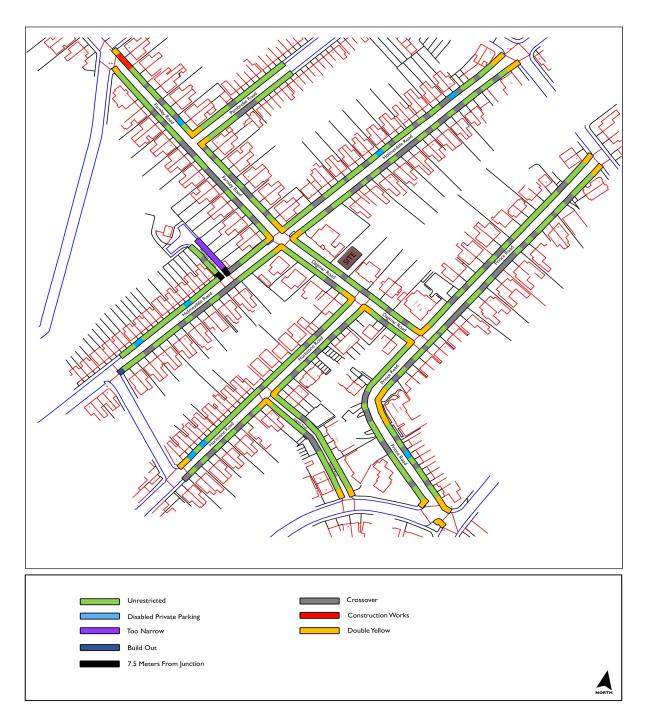

### **Survey Methodology**

- 2.1 To establish the existing residential parking demand within the vicinity of the site, a parking stress survey has been conducted as per the following methodology:
  - All streets located within 200m of the site have been assessed;
  - Surveys were undertaken by an independent traffic survey company Tuesday 19<sup>th</sup> and Wednesday 20<sup>th</sup> January 2021, with beats recorded at 00:30 on each survey day;
  - All relevant parking controls within the site were recorded; and
  - A 5m kerb length has been adopted as being representative of a parking space.
- 2.2 The full study area and data outputs are provided at **Appendix B** with the study area indicated below in

#### Figure 2.1: Parking Stress Survey Area

Source: Radial Surveys

### **5 DAGMAR ROAD, SE25 6HZ**

TUESDAY 19 JANUARY 2021 / 00:30 WEDNESDAY 20 JANUARY 2021 / 00:30

| SURVEY DETAILS                                                    |                                                                                                                                                                                                                                                                                                                                                                                                                                                                                                                                                                                                                                                                                                                                                         |                |  |  |  |  |  |  |
|-------------------------------------------------------------------|---------------------------------------------------------------------------------------------------------------------------------------------------------------------------------------------------------------------------------------------------------------------------------------------------------------------------------------------------------------------------------------------------------------------------------------------------------------------------------------------------------------------------------------------------------------------------------------------------------------------------------------------------------------------------------------------------------------------------------------------------------|----------------|--|--|--|--|--|--|
| Survey Type                                                       | PARKING BEAT SURVEY                                                                                                                                                                                                                                                                                                                                                                                                                                                                                                                                                                                                                                                                                                                                     |                |  |  |  |  |  |  |
| Methodology Guidance                                              | ELondon Borough of Lambeth                                                                                                                                                                                                                                                                                                                                                                                                                                                                                                                                                                                                                                                                                                                              |                |  |  |  |  |  |  |
| Site                                                              | 5 DAGMAR ROAD, SE25 6HZ                                                                                                                                                                                                                                                                                                                                                                                                                                                                                                                                                                                                                                                                                                                                 |                |  |  |  |  |  |  |
| Survey Area                                                       | 200M - AREA MARKED OUT BY CLIENT (MARKIDES)                                                                                                                                                                                                                                                                                                                                                                                                                                                                                                                                                                                                                                                                                                             |                |  |  |  |  |  |  |
| Date/s                                                            | TUESDAY 19 JANUARY 2021 WEDNESDAY 20 JANUARY 2021                                                                                                                                                                                                                                                                                                                                                                                                                                                                                                                                                                                                                                                                                                       |                |  |  |  |  |  |  |
| Time/s                                                            | <b>s</b> 00:30                                                                                                                                                                                                                                                                                                                                                                                                                                                                                                                                                                                                                                                                                                                                          |                |  |  |  |  |  |  |
| Beat Frequency                                                    | SNAPSHOT                                                                                                                                                                                                                                                                                                                                                                                                                                                                                                                                                                                                                                                                                                                                                |                |  |  |  |  |  |  |
| Unit for 1 Unmarked<br>Lengthwise Space (m)                       | ) <sup>5</sup>                                                                                                                                                                                                                                                                                                                                                                                                                                                                                                                                                                                                                                                                                                                                          |                |  |  |  |  |  |  |
| Unit for 1 Unmarked<br>Crosswise Space (m)                        |                                                                                                                                                                                                                                                                                                                                                                                                                                                                                                                                                                                                                                                                                                                                                         |                |  |  |  |  |  |  |
|                                                                   | Private parking spaces, private roads and off road parking (unless requested in survey specification).                                                                                                                                                                                                                                                                                                                                                                                                                                                                                                                                                                                                                                                  |                |  |  |  |  |  |  |
| Sections of road excluded<br>from parking capacity<br>calculation | First 7.5m from junction mouth (for reasons of highway safety).<br>Crossovers, dropped kerbs, build-outs, traffic islands, 24/7 illegal parking.<br>Sections of legal lengthwise parking between illegal parking (crossover, dropped kerbs, double<br>ellow etc) that measure less than the unit specified for 1 space.<br>Where the width of the road is such that parking on both sides would cause an obstruction. In<br>his instance one side of the road has been excluded from the capacity calculation.                                                                                                                                                                                                                                          |                |  |  |  |  |  |  |
| Parking excluded from<br>stress calculation                       |                                                                                                                                                                                                                                                                                                                                                                                                                                                                                                                                                                                                                                                                                                                                                         |                |  |  |  |  |  |  |
| Terminology                                                       | "Parking Stress" - Calculation to express the number of parked vehicles as a percentage of<br>available parking for each parking type. Stress can be over 100% if cars are small and/or par<br>very closely together.<br>"Parking Capacity Calculation" - Measurement of each length of road between illegal parki<br>(e.g. crossovers, traffic islands, double yellow etc) converted into parking spaces by roundin<br>down to the nearest unit assigned to one parking space and dividing this figure by the unit.<br>"Lengthwise Parking" - Vehicles parked in a lengthwise orientation with wheels parallel to t<br>kerbside.<br>"Crosswise Parking" - Vehicles parked in a crosswise orientation (as seen in car parks or wid<br>sections of road) | ng<br>g<br>the |  |  |  |  |  |  |