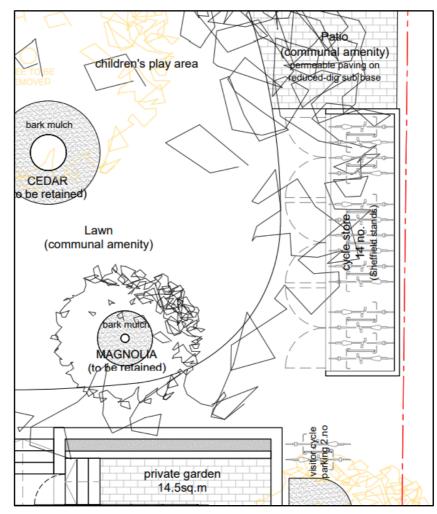

### **Development Proposals**

- 1.6 The development proposals are for the demolition of the existing property at 5 Dagmar Road and for the construction of eight flats in its place, to consist of 5 x one-bedroom units and 3 x three-bedroom units.
- 1.7 The site extent will include the provision of 1 x Blue Badge car parking space. Unfettered car parking demand will therefore displace on-street given the lack of waiting controls within vicinity.
- 1.8 In terms of cycle parking, 16 spaces in the form of Sheffield stands will be provided to the rear of the site, as indicated in **Figure 1.2**, thereby complying with London Plan minimum standards.

#### Figure 1.2: Location of Proposed Cycle Parking Spaces

1.9 The proposed site layout is attached in **Appendix A**.