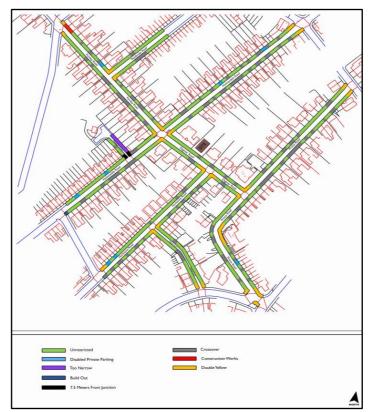

### **Survey Methodology**

- 2.1 To establish the existing residential parking demand within the vicinity of the site, a parking stress survey has been conducted as per the following methodology:
  - All streets located within 200m of the site have been assessed;
  - Surveys were undertaken by an independent traffic survey company Tuesday 19<sup>th</sup> and Wednesday 20<sup>th</sup> January 2021, with beats recorded at 00:30 on each survey day;
  - All relevant parking controls within the site were recorded; and
  - A 5m kerb length has been adopted as being representative of a parking space.
- 2.2 The full study area and data outputs are provided at **Appendix B** with the study area indicated below in

#### Figure 2.1: Parking Stress Survey Area

Source: Radial Surveys