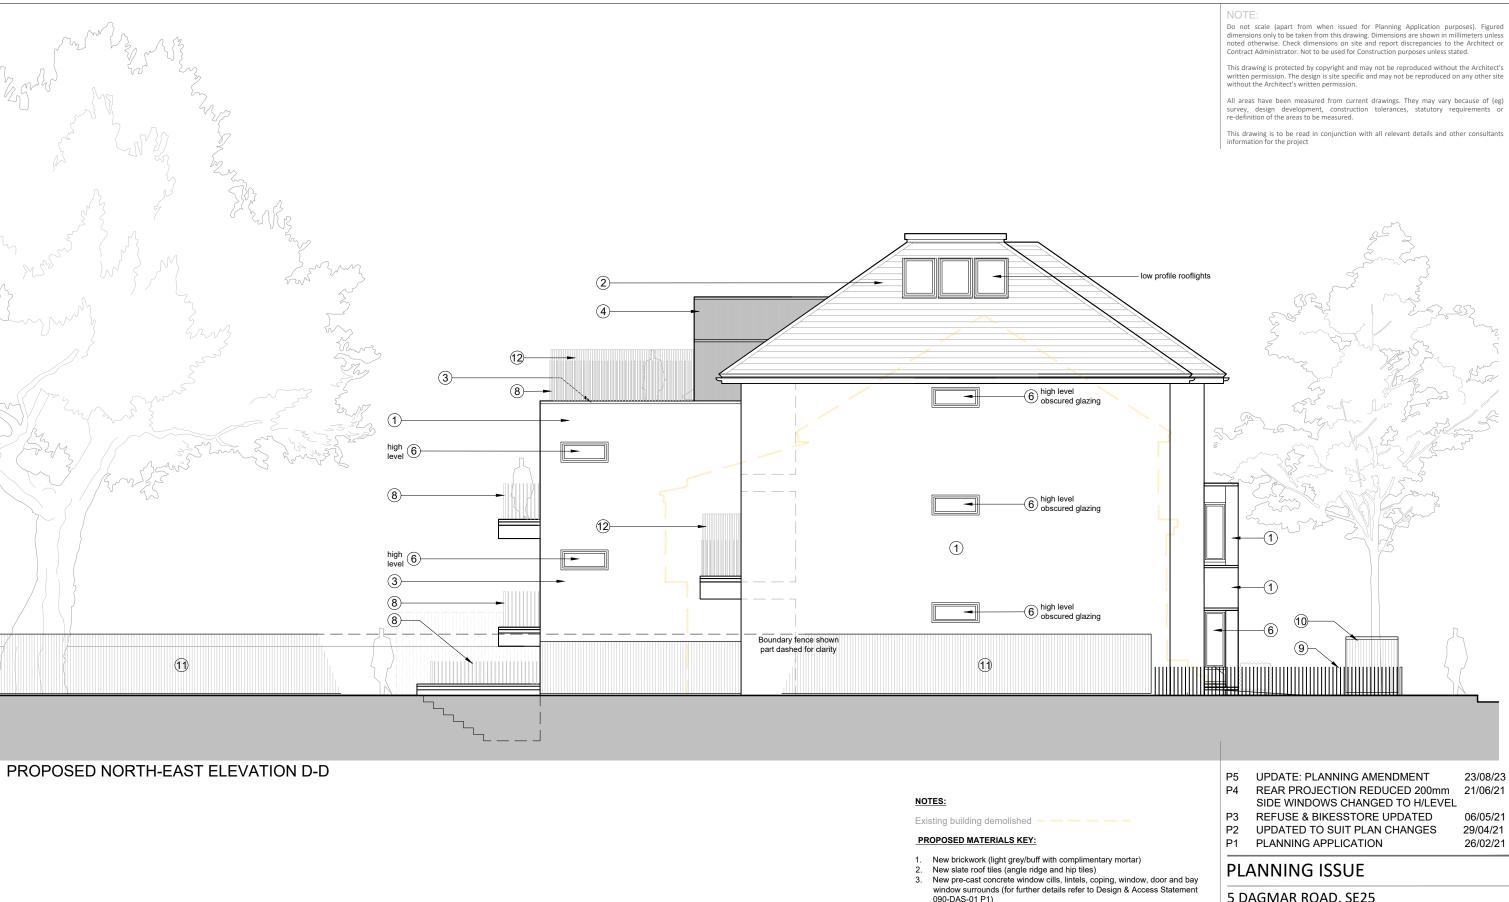

5 DAGMAR ROAD, SE25 PROPOSED NORTH EAST ELEVATION FEB / 2021 1:100 @A3

090-202

 New fencing 0.8m high from external ground level (finish to match window/door frames) with low-level bio-diverse planting forming separation from street/footpath 10. New external Refuse/Recycling and Store (treated vertical timber cladding

and sedum roof)

11. New timber boundary fence 1.8m high from external ground level

4. New zinc cladding (vertical standing seam) - light/mid grey finish

New dormer window (light/mid grey standing seam zinc cladding)
 New aluminum framed windows and doors (finish mid/dark grey)
 New glazed entrance door with glazed side panels (finish to match

window/door frames)
8. New metal vertical balustrades (finish to match window/door frames)

12. 1.8m high privacy screens vertical timber slatted fencing and metalwork railings (finish to match window/door frames)
 13. New external Cycle Store (treated vertical timber cladding and sedum roof)

ARCHITECTURE + DESIGN (+44) 02035192182 ©

info@un-fold.co.uk www.un-fold.co.uk