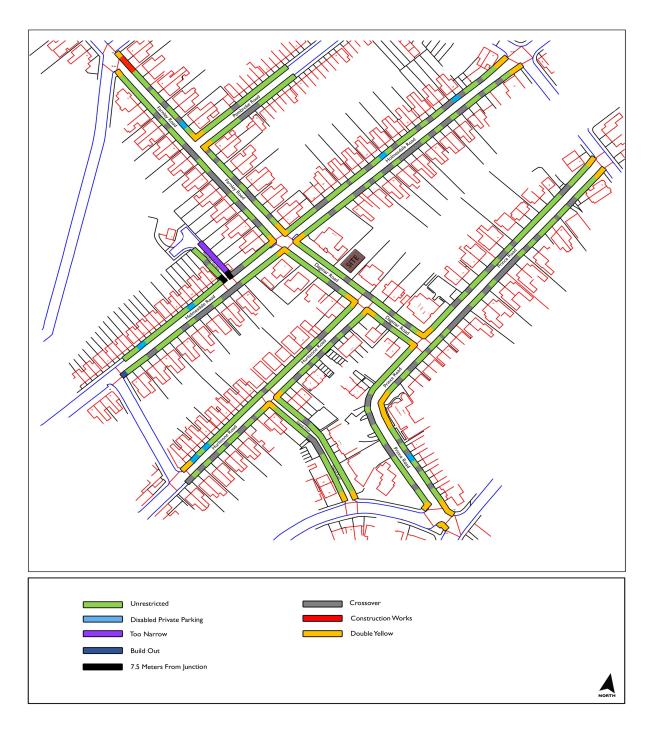

## SITE PLAN 5 DAGMAR ROAD, SE25 6HZ PARKING BEAT STREET INVENTORY MAP

DATE DRAWN: 24-01 -2021 CREATED BY: SONIA BEDREGAL