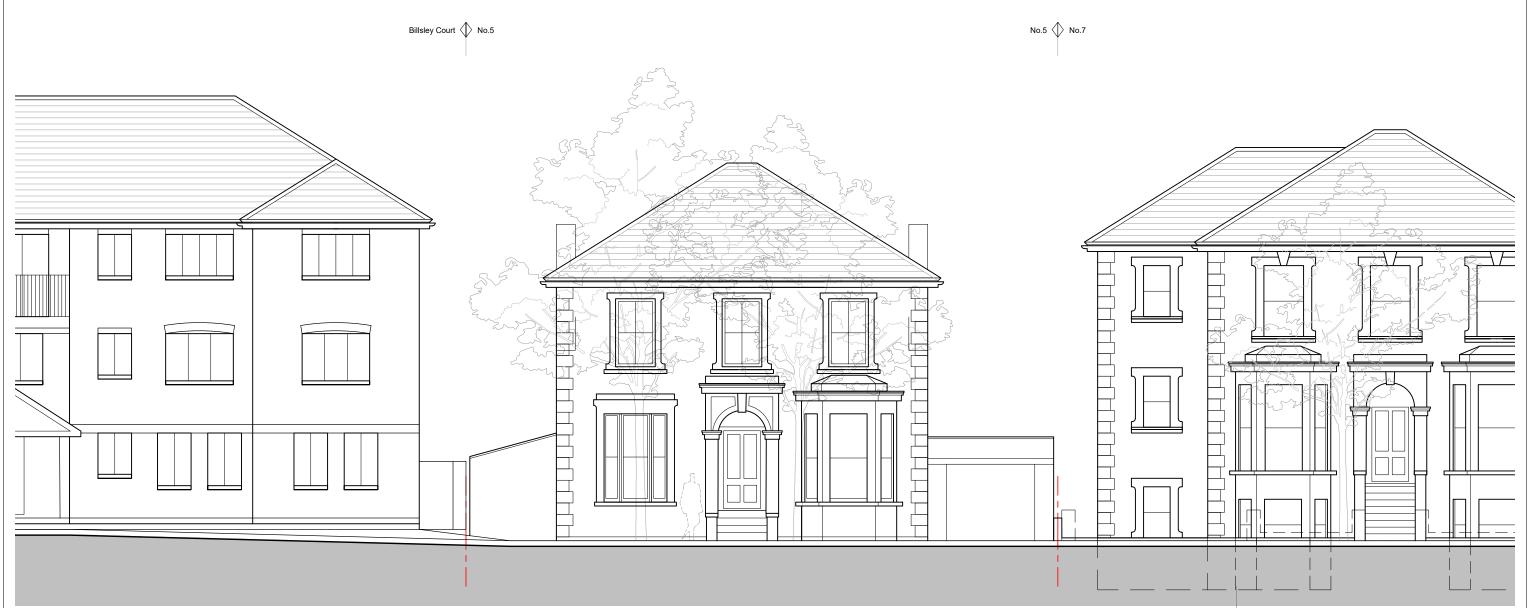

## PLANNING ISSUE

5 DAGMAR ROAD, SE25 **EXISTING SOUTH WEST ELEVATION** FEB / 2021 1:100 @A3 090-020

info@un-fold.co.uk www.un-fold.co.uk

This drawing is to be read in conjunction with all relevant details and other consultants information for the project

**EXISTING SOUTH-WEST ELEVATION B-B** DAGMAR ROAD

P1 PLANNING APPLICATION

26/02/21