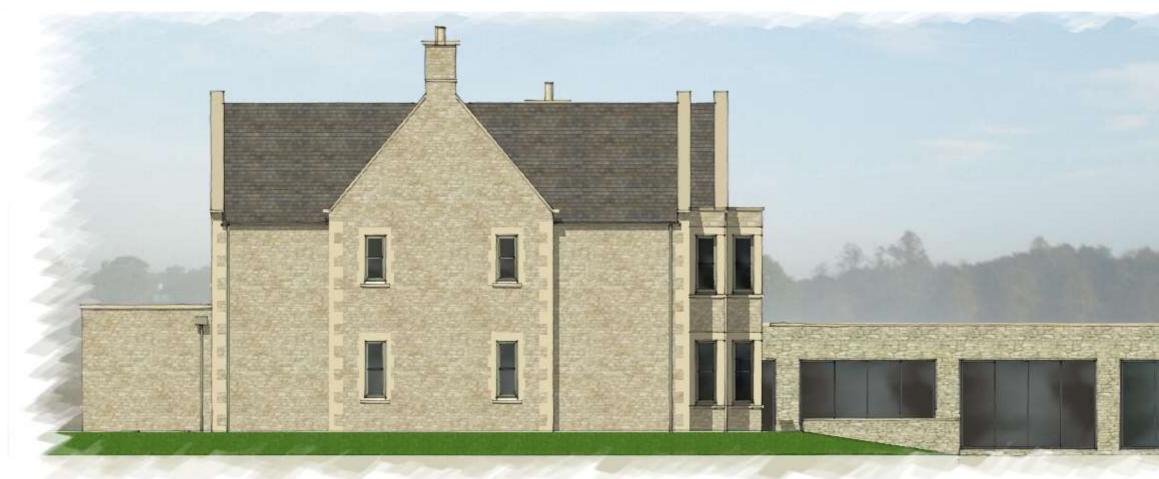

SOUTH ELEVATION

WEST ELEVATION

## One and two storey side extensions

location Severn House, Upper Oddington Moreton-in-marsh, Gloucestershire GL56 OXF title

Existing South and West Elevations

| •              |            |           |
|----------------|------------|-----------|
| drawing number | scale      | date      |
| 3175-103       | 1:100 @ A3 | Jan' 2023 |
| status         |            | revision  |
| PLANNING       |            | -         |