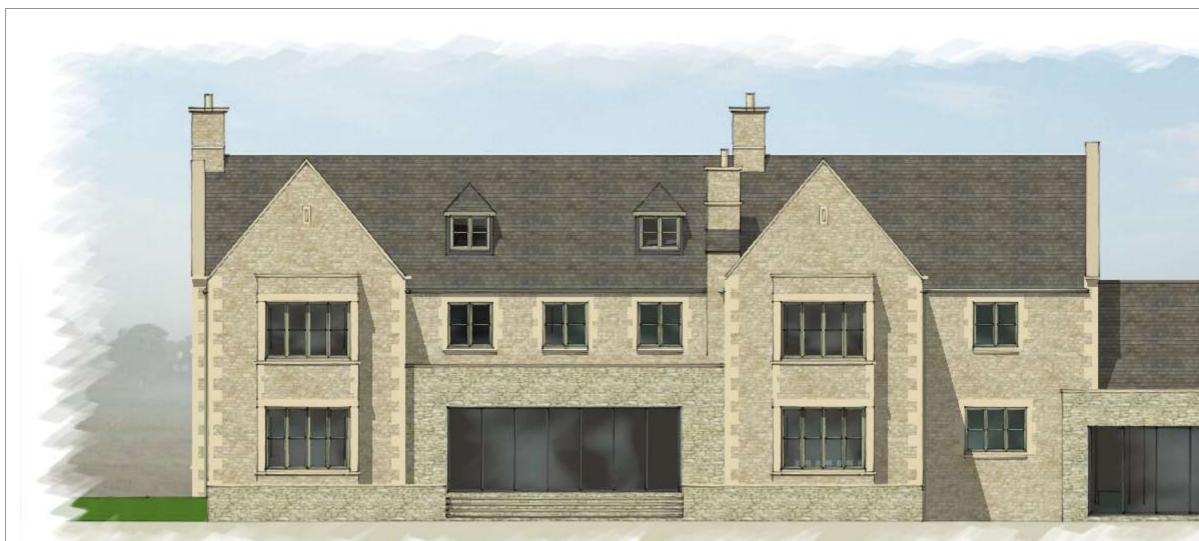

SOUTH ELEVATION

WEST ELEVATION

## One and two storey side extensions

location Severn House, Upper Oddington Moreton-in-marsh, Gloucestershire GL56 OXF title

Existing South and West Elevations

| •              |            |           |
|----------------|------------|-----------|
| drawing number | scale      | date      |
| 3175-103       | 1:100 @ A3 | Jan' 2023 |
| status         |            | revision  |
| PLANNING       |            | -         |