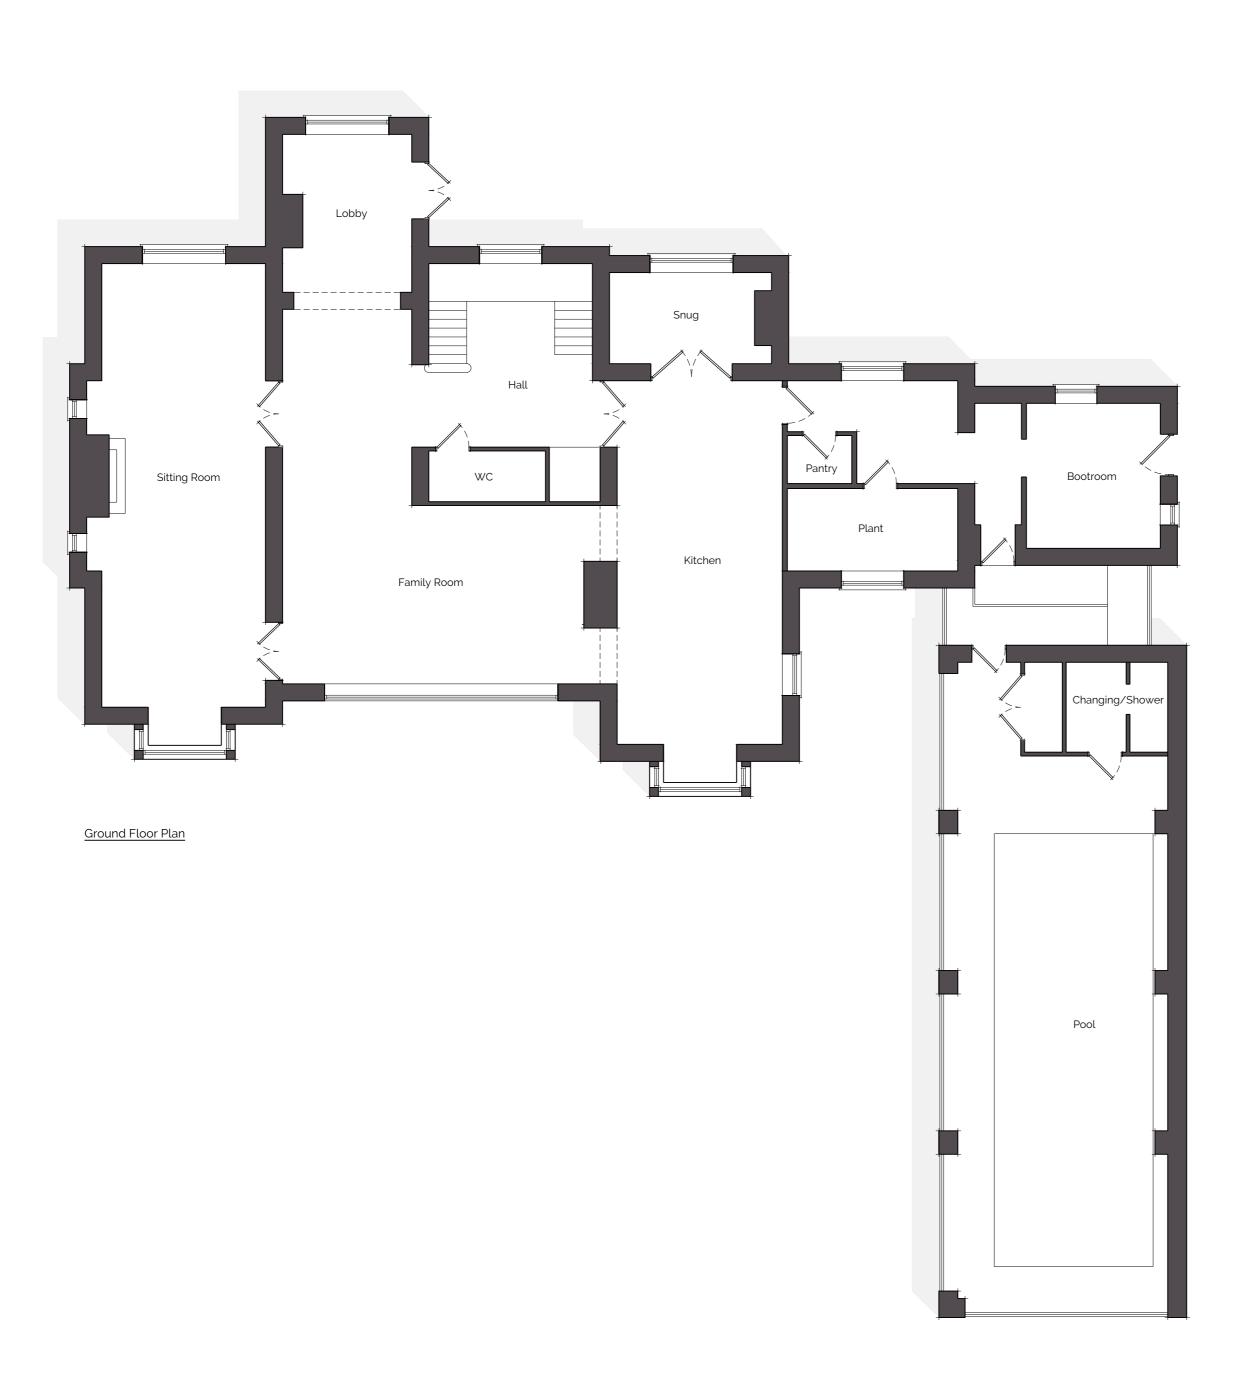

One and two storey side extensions

Severn House, Upper Oddington, Moreton-in-marsh, Gloucestershire GL56 oXF

Existing Ground Floor Plan

| PLANNING       |            | Ø        |
|----------------|------------|----------|
| status         |            | revision |
| 3175-100       | 1:100 @ A2 | Jan' 202 |
| drawing number | scale      | date     |