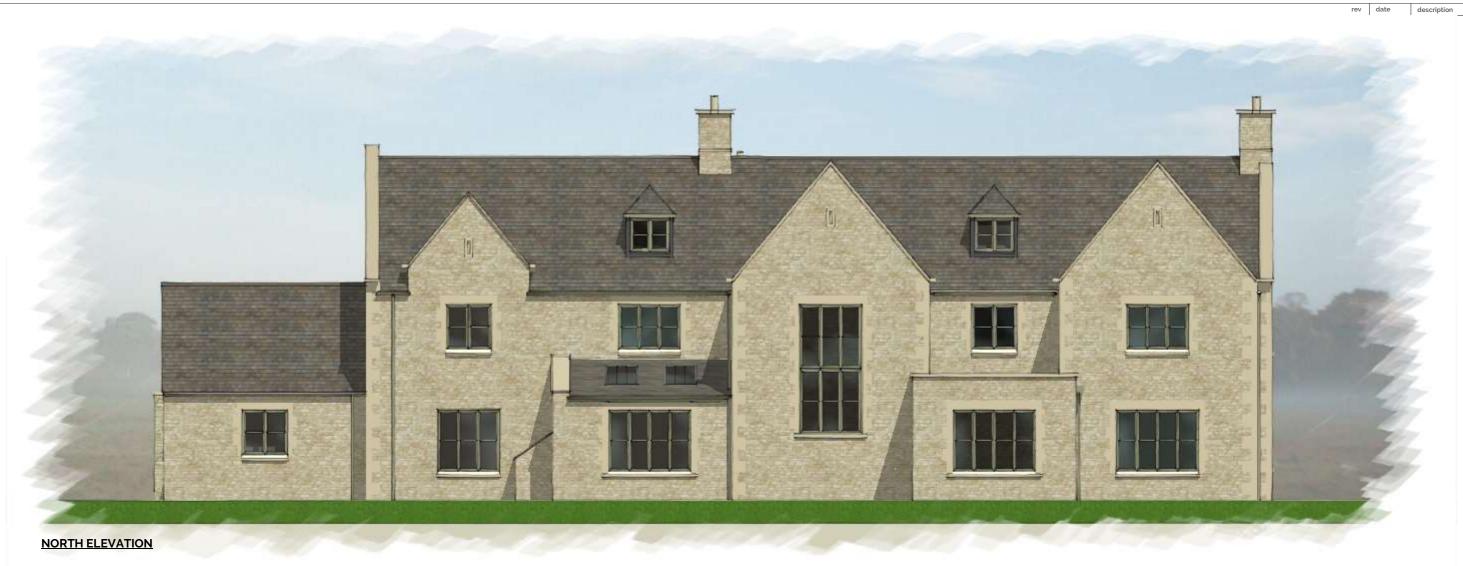

project description

One and two storey side extensions

location Severn House, Upper Oddington Moreton-in-marsh, Gloucestershire GL56 OXF

Existing North and East Elevations

| drawing number  | scale      | date      |
|-----------------|------------|-----------|
| 3175-102        | 1:100 @ A3 | Jan' 2023 |
| status PLANNING |            | revision  |