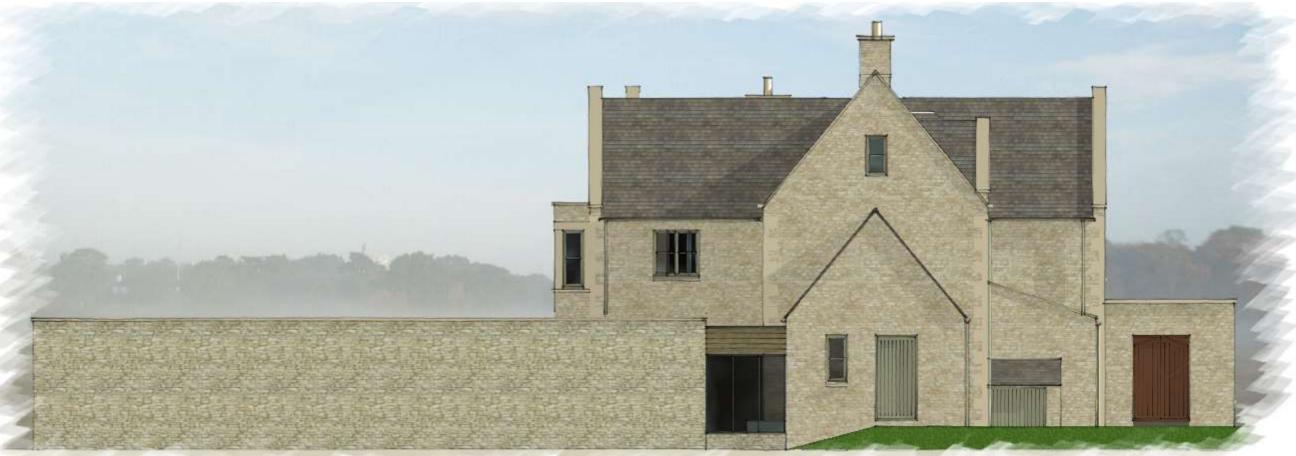

EAST ELEVATION

project description

One and two storey side extensions

location Severn House, Upper Oddington Moreton-in-marsh, Gloucestershire GL56 OXF

Existing North and East Elevations

| drawing number  | scale      | date      |
|-----------------|------------|-----------|
| 3175-102        | 1:100 @ A3 | Jan' 2023 |
| status PLANNING |            | revision  |