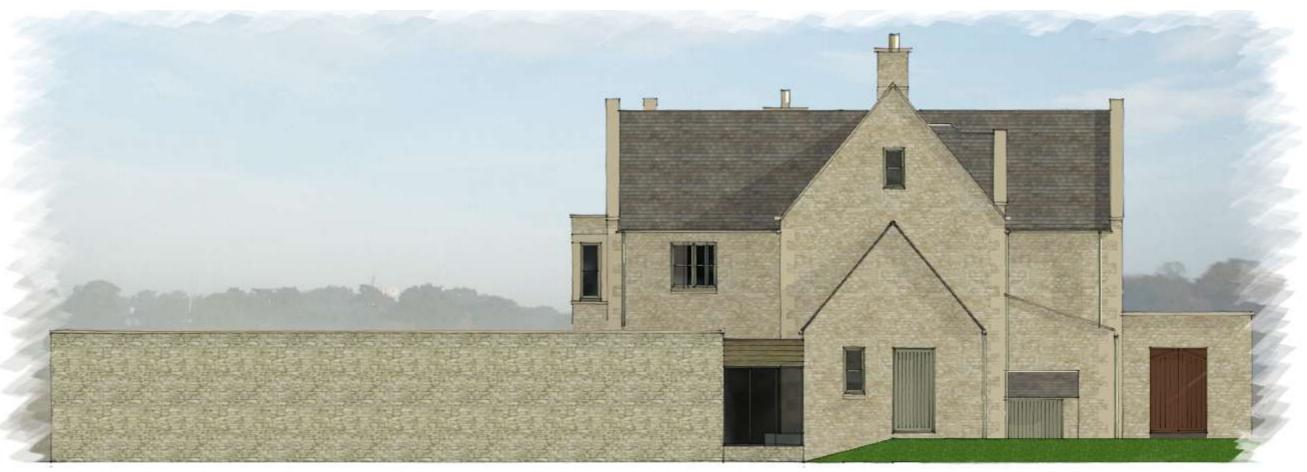

**NORTH ELEVATION** 

EAST ELEVATION

One and two storey side extensions

location Severn House, Upper Oddington Moreton-in-marsh, Gloucestershire GL56 OXF

Proposed North and East Elevations

| PLANNIN        | G          | revision  |
|----------------|------------|-----------|
|                | 1.100 @ A3 | -         |
| 3175-202       | 1:100 @ A3 | Jan' 2023 |
| drawing number | scale      | date      |