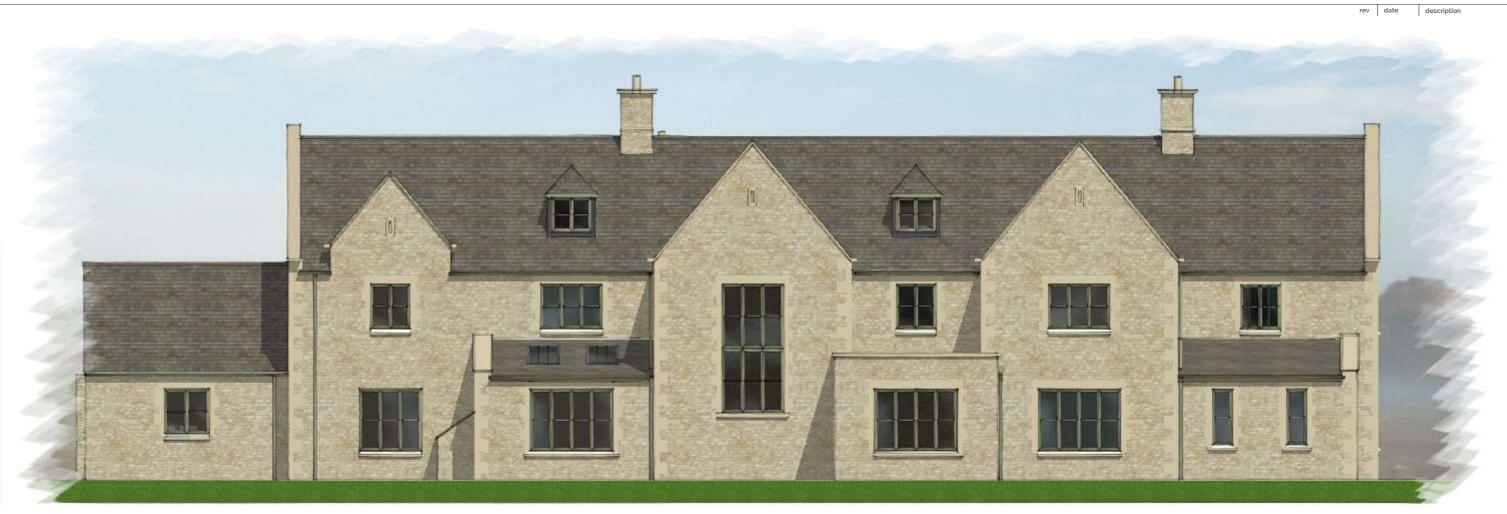

**NORTH ELEVATION** 

EAST ELEVATION

One and two storey side extensions

location Severn House, Upper Oddington Moreton-in-marsh, Gloucestershire GL56 OXF

Proposed North and East Elevations

| PLANNIN        | G          | revision  |
|----------------|------------|-----------|
|                | 1.100 @ A3 | -         |
| 3175-202       | 1:100 @ A3 | Jan' 2023 |
| drawing number | scale      | date      |