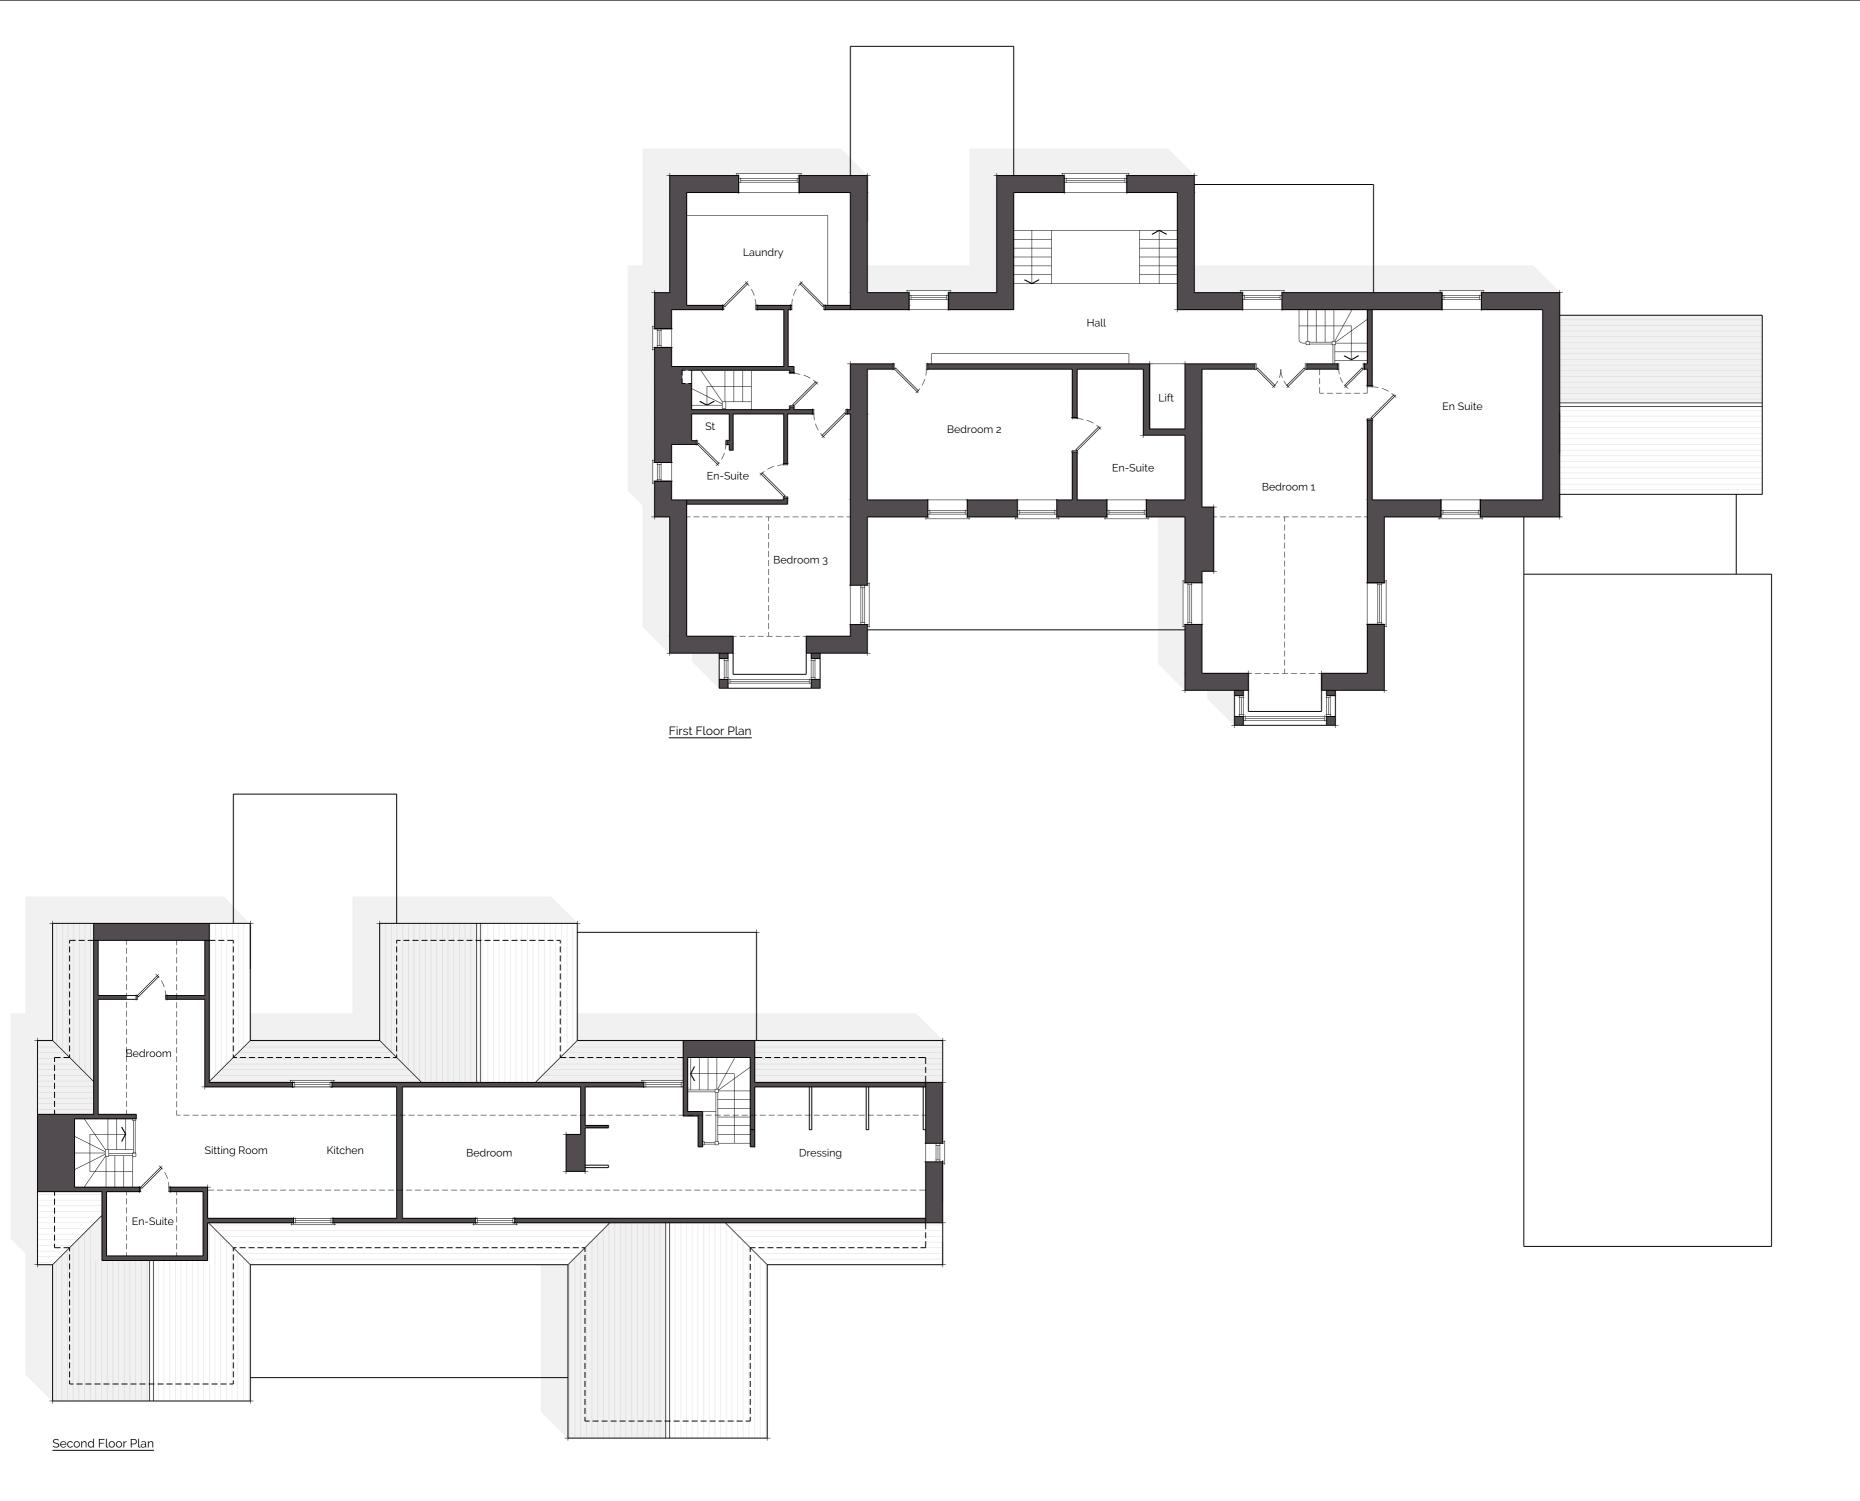

One and two storey side extensions

Severn House, Upper Oddington, Moreton-in-marsh, Gloucestershire GL56 0XF

Existing First and Second Floor Plans

drawing number 3175-101 1:100 @ A2 Jan' 2024

This drawing is the copyright of Brodie Planning Associates Ltd and should not be reproduced in whole/part or in any other manner unless having received written permission. NOTES: do not scale from this drawing (other than for planning purposes), please use figured dimensions only and report and discrepancies immediately. Planning drawings must not be used for construction use. Building regulations approval and other statutory consents is party wall agreements. build over notices etc. should be sought where required. The client should become familiar with their duties under The Construction (Design & Management) Regulations (CDM 2015)