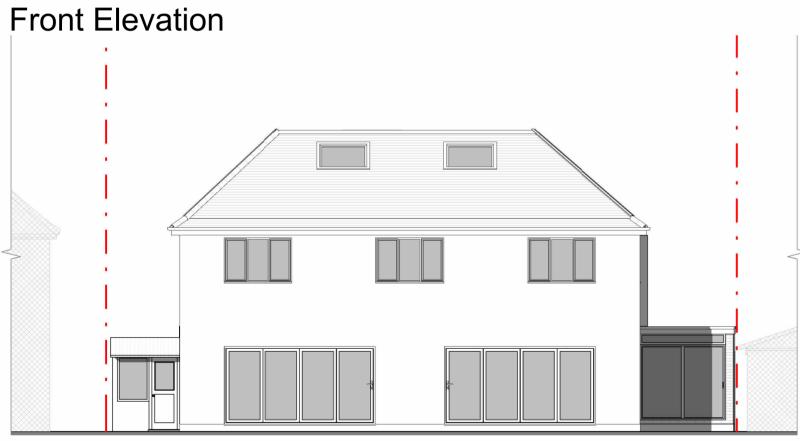

Rear Elevation

Side 1 Elevation

Side 2 Elevation

| 9 Leewod Way, Effingham | Scale @ A3<br>1:100 | Drawing number P.M.600 |
|-------------------------|---------------------|------------------------|
|                         | Date 01/09/2022     | Project number 1943    |
| Proposed Elevations     | Drawn by<br>S. Girn | Rev<br>L               |