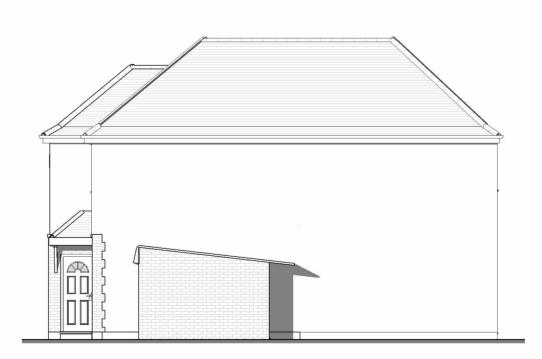

Rear Elevation

Side 1 Elevation

Side 2 Elevation

| 9 Leewod Way, Effingham | Scale @ A3<br>1:100 | Drawing number P.M.600 |
|-------------------------|---------------------|------------------------|
|                         | Date 01/09/2022     | Project number 1943    |
| Proposed Elevations     | Drawn by<br>S. Girn | Rev<br>L               |