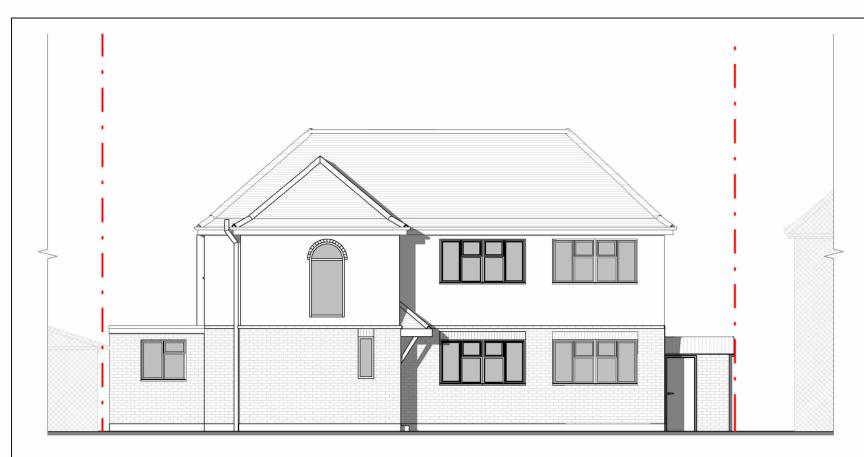

Rear Elevation

Side 1 Elevation

Side 2 Elevation

| 9 Leewod Way, Effingham | Scale @ A3<br>1:100 | Drawing number P.M.600 |
|-------------------------|---------------------|------------------------|
|                         | Date 01/09/2022     | Project number 1943    |
| Proposed Elevations     | Drawn by<br>S. Girn | Rev<br>L               |