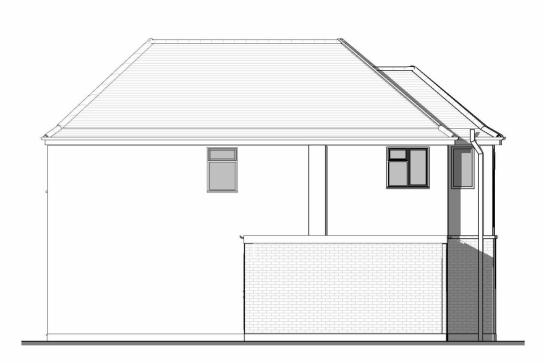

Rear Elevation

Side 1 Elevation

Side 2 Elevation

| 9 Leewod Way, Effingham | Scale @ A3<br>1:100 | Drawing number P.M.600 |
|-------------------------|---------------------|------------------------|
|                         | Date 01/09/2022     | Project number 1943    |
| Proposed Elevations     | Drawn by<br>S. Girn | Rev<br>L               |