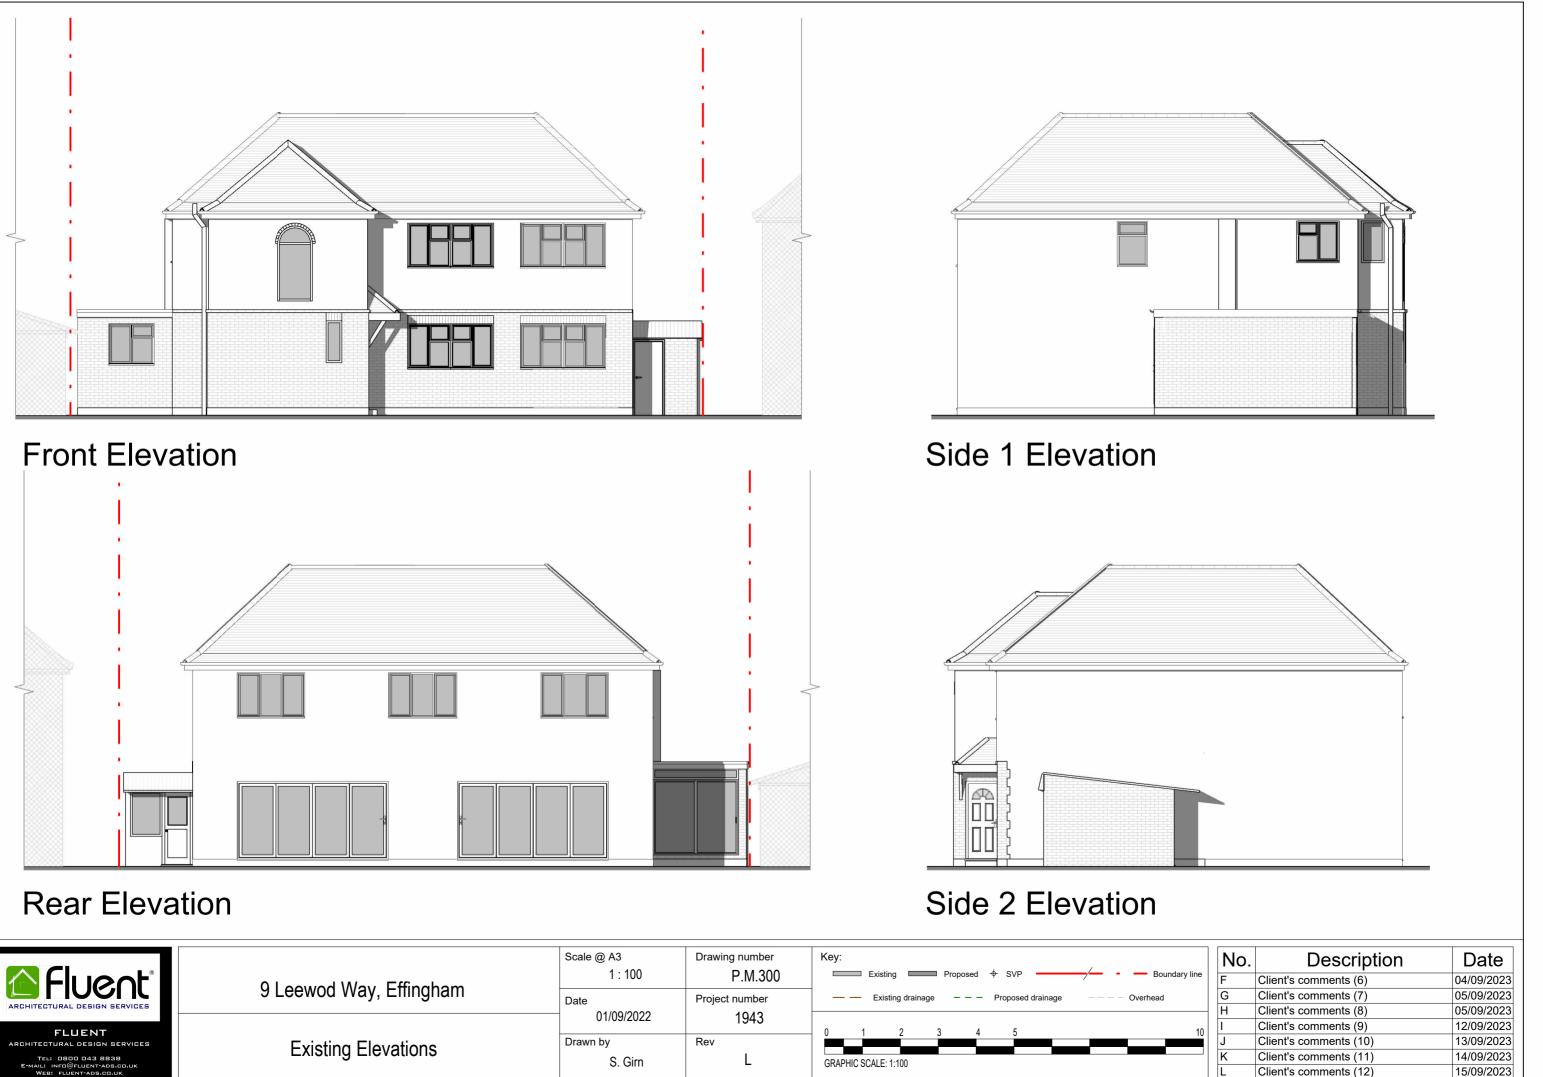

|                                                                                                                         |                         | Scale @ A3<br>1 : 100 | Drawing number<br>P.M.300 | Key:                                         |
|-------------------------------------------------------------------------------------------------------------------------|-------------------------|-----------------------|---------------------------|----------------------------------------------|
|                                                                                                                         | 9 Leewod Way, Effingham | Date 01/09/2022       | Project number<br>1943    | Existing drainage Proposed drainage Overhead |
| FLUENT<br>ARCHITECTURAL DESIGN SERVICES<br>TEL: DBOD 043 8838<br>E-Mail: INFO@FLUENT-ADS.CO.UK<br>WEB: FLUENT-ADS.CO.UK | Existing Elevations     | Drawn by<br>S. Girn   | Rev<br>L                  | 0 1 2 3 4 5<br>GRAPHIC SCALE: 1:100          |