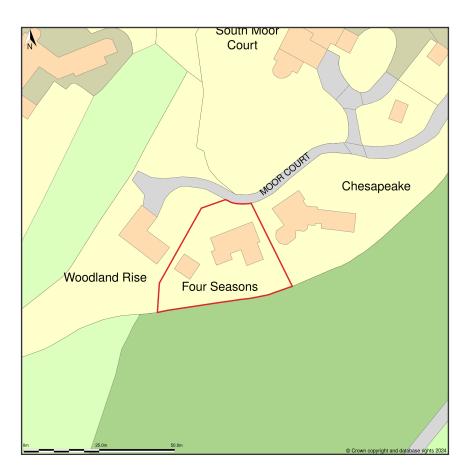

## Four Seasons, Moor Court, Rodborough Common, Stroud, Gloucestershire, GL5 5GA

Location Plan shows area bounded by: 385195.21, 201879.27 385336.63, 202020.69 (at a scale of 1:1250), OSGridRef: SO8526 194. The representation of a road, track or path is no evidence of a right of way. The representation of features as lines is no evidence of a property boundary.

Produced on 21st Jan 2024 from the Ordnance Survey National Geographic Database and incorporating surveyed revision available at this date. Reproduction in whole or part is prohibited without the prior permission of Ordnance Survey. © Crown copyright 2024. Supplied by www.buyaplan.co.uk a licensed Ordnance Survey partner (100053143). Unique plan reference: #00873188-0464E0.