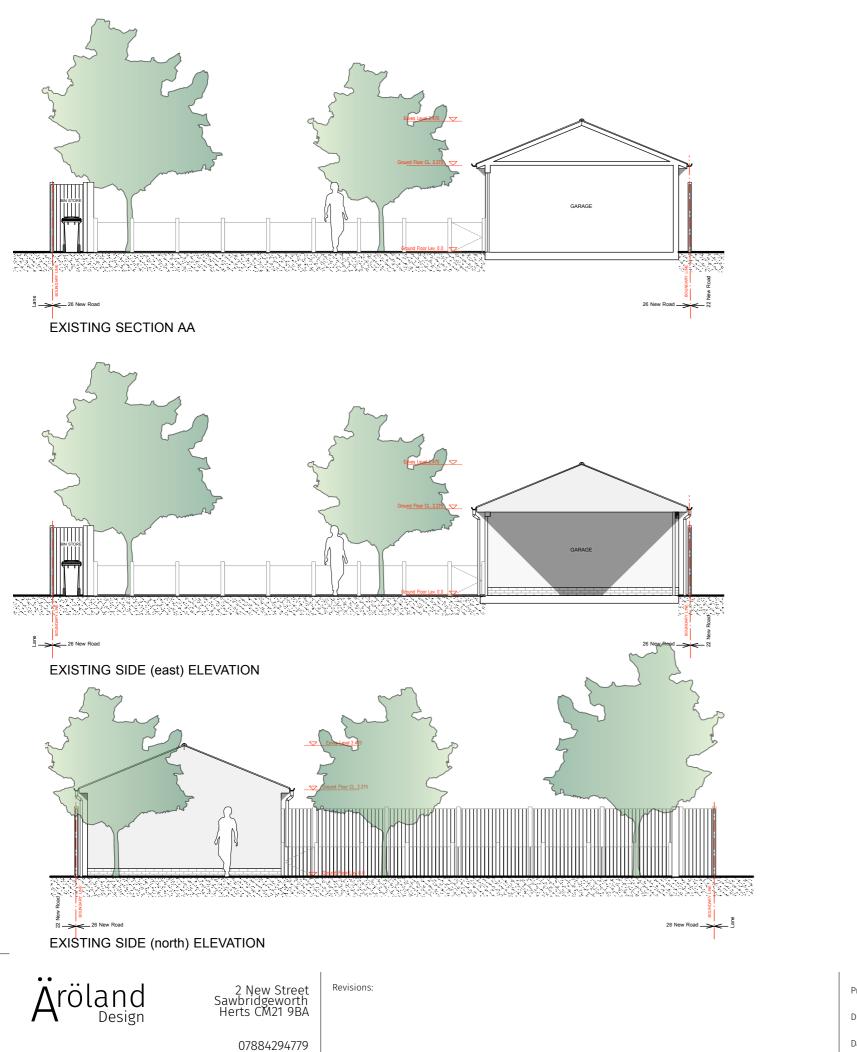

EXISTING FRONT ELEVATION

EXISTING REAR ELEVATION

| Project: | 26 New Road, Elsenham, Bishops Stortford CM22 |
|----------|-----------------------------------------------|
| Drawing: | Existing Elevati                              |
| Date:    | November 2                                    |