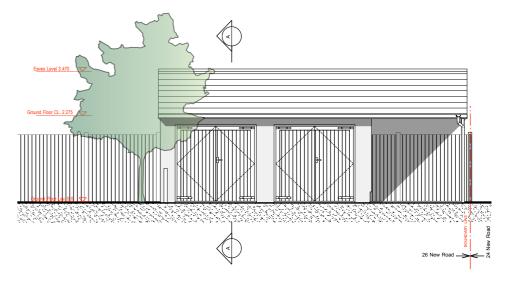

EXISTING FRONT ELEVATION

EXISTING REAR ELEVATION

| Project: | 26 New Road, Elsenham, Bishops Stortford CM22 |
|----------|-----------------------------------------------|
| Drawing: | Existing Elevati                              |
| Date:    | November 2                                    |

## Materials:

- Painted brick plinth
  Slate roof tiles
  Render
  Black timber soffits, fascias
  Black rainwater goods
  Timber down
- 6. Timber doors
  7. Weatherboard cladding

Planning