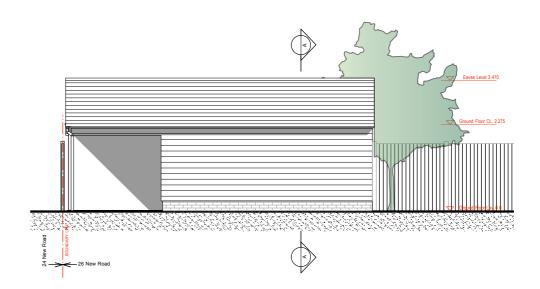

EXISTING FRONT ELEVATION

EXISTING REAR ELEVATION

| Project: | 26 New Road, Elsenham, Bishops Stortford CM22 |
|----------|-----------------------------------------------|
| Drawing: | Existing Elevati                              |
| Date:    | November 2                                    |

## Materials:

- Painted brick plinth
  Slate roof tiles
  Render
  Black timber soffits, fascias
  Black rainwater goods
  Timber down
- 6. Timber doors
  7. Weatherboard cladding

Planning