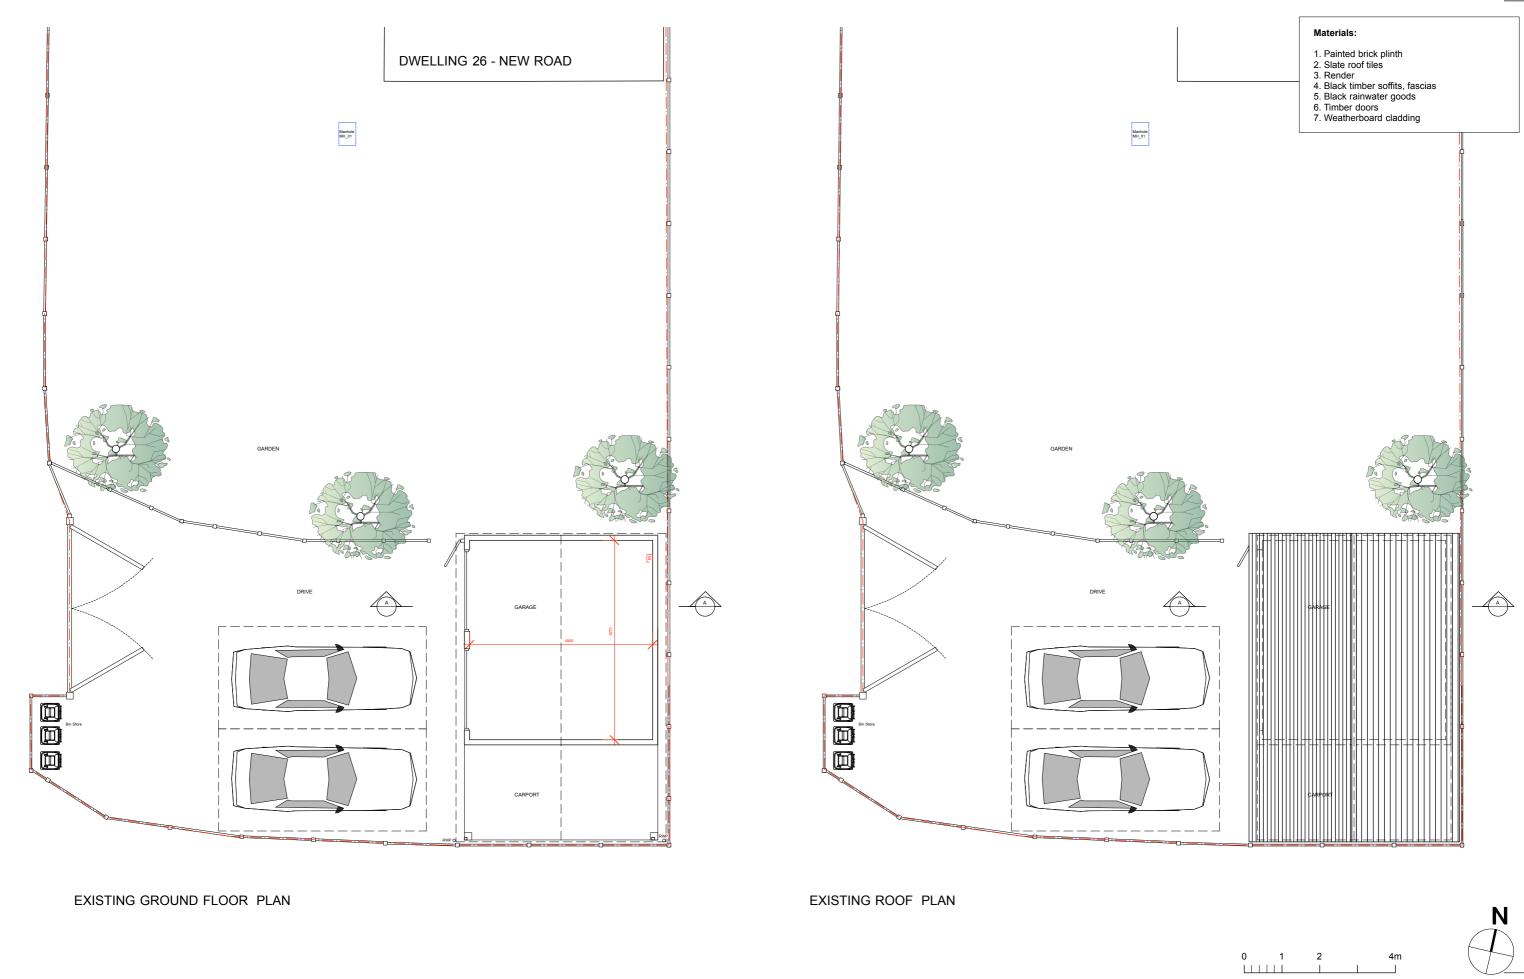

| Project: | 26 New Road, Elsenham, Bishops Stortford |
|----------|------------------------------------------|
| Drawing: | Existi                                   |
| Date:    | Novem                                    |