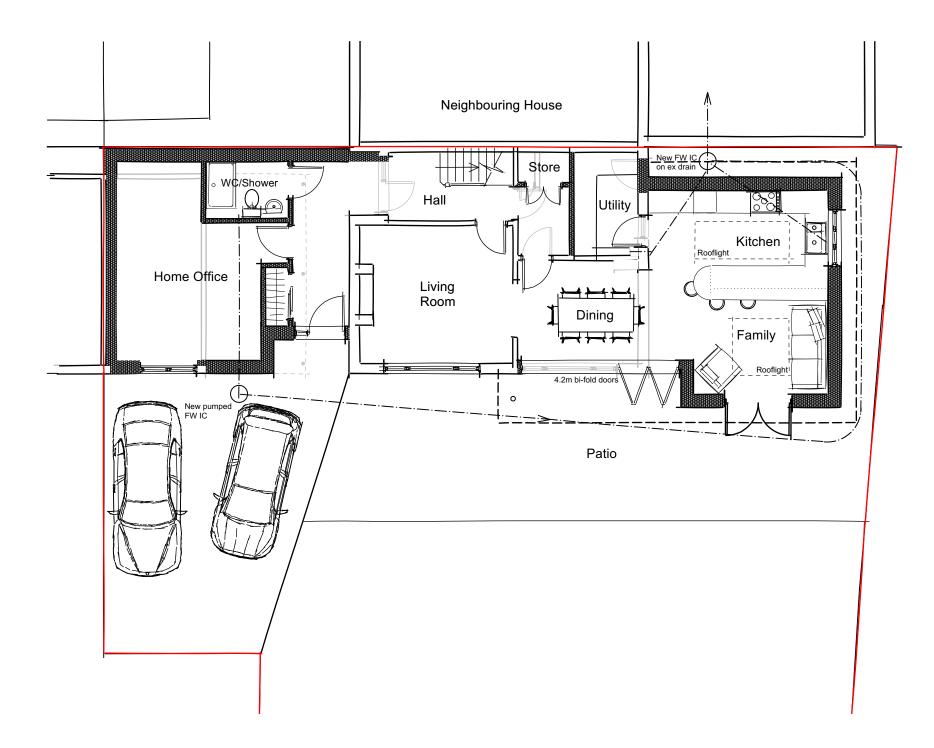

## PROPOSED GROUND FLOOR PLAN

0 5 10 15 M

Revisions:

rev date drawn comments A 06/02/24 Boundary line added.

## Project:

GREEN GABLES 3 KENNETT CLOSE ROMSEY SO51 5PR

PROPOSED GROUND FLOOR PLANS

## Client:

MR & MRS BAKER

## Date:

JANUARY 2024

|                      | Revision: | I          |
|----------------------|-----------|------------|
| Dwg No:              | Revision: | Scale:     |
| 8247/P/200           | А         | 1:100 @ A3 |
| Drawn:               | Checked:  | Status:    |
| PHB                  | PHB       | PLANNING   |
| Genesis Design       |           |            |
| CHARTERED ARCHITECTS |           |            |