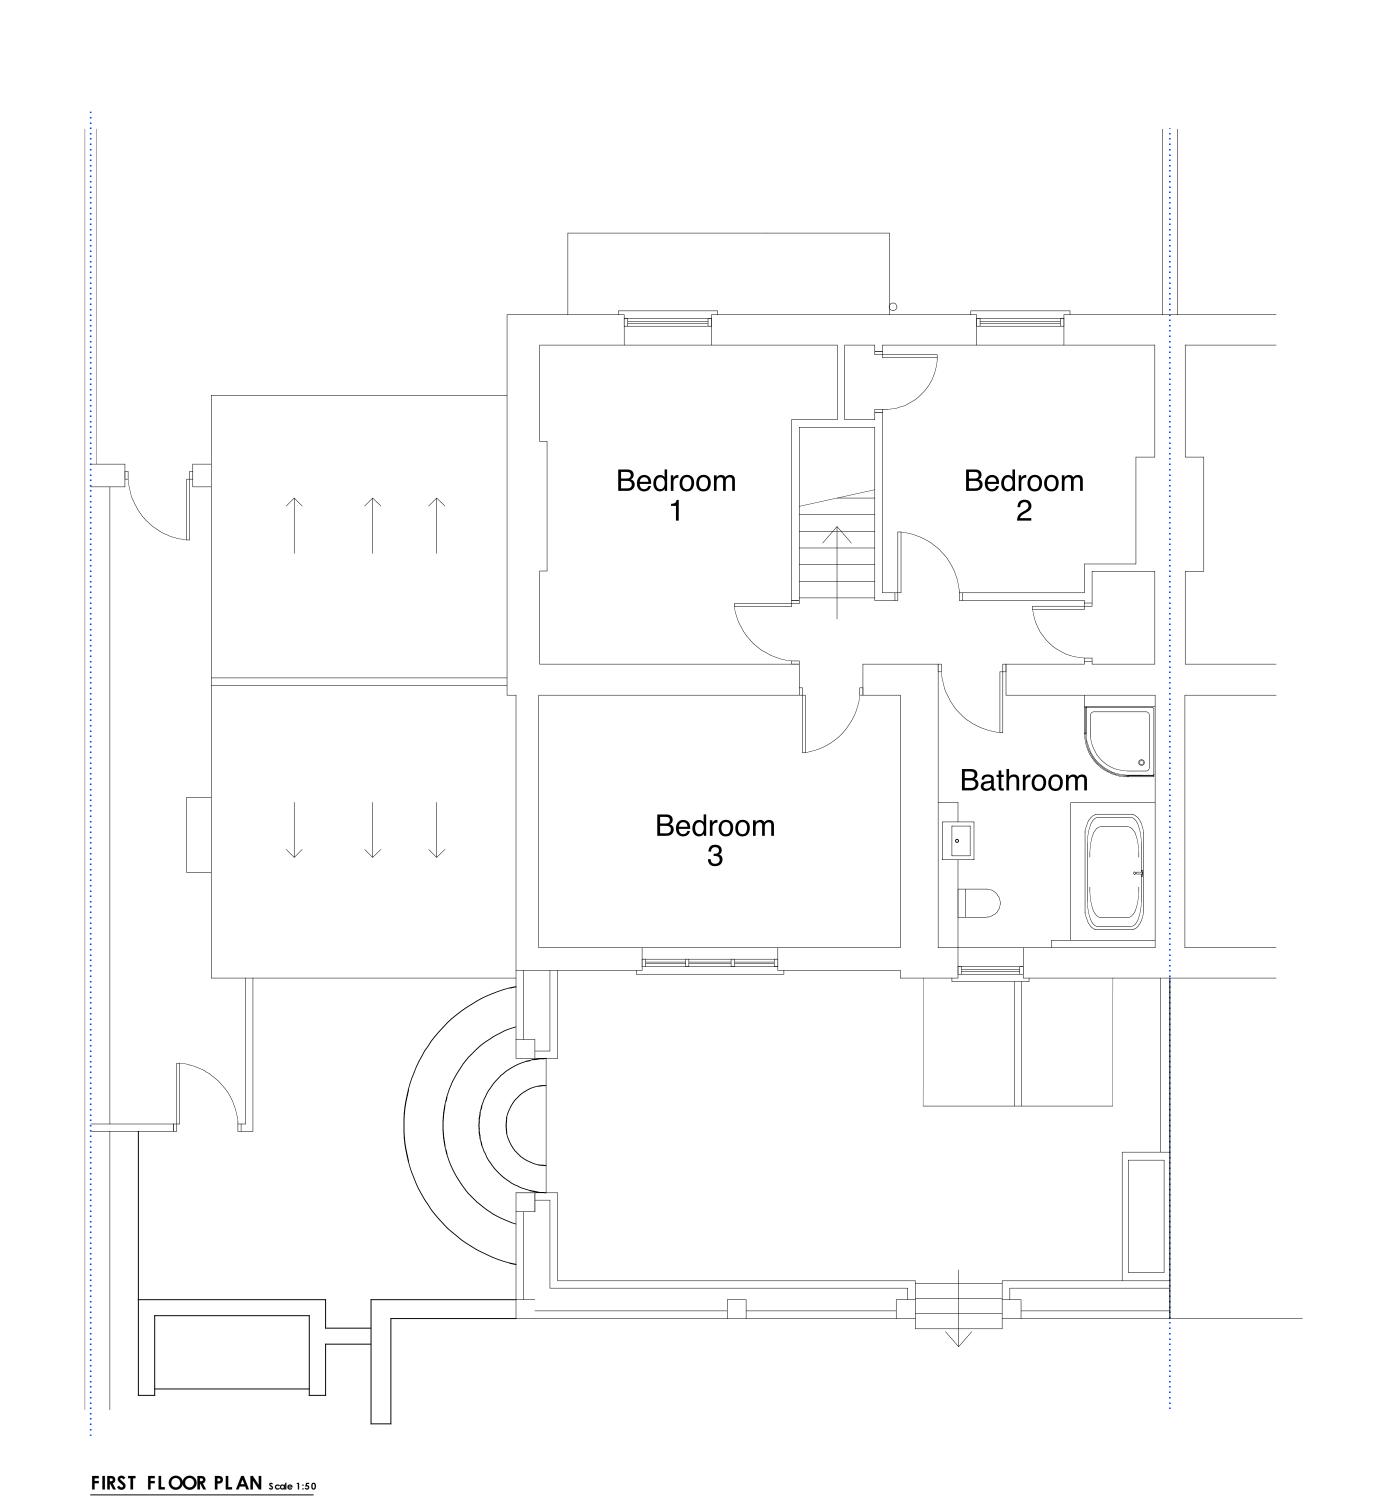

Chartered Building Surveyor

8 Frome View, Frampton Cotterell, Bristol, BS36 2EU

T - 01454 851345 M - 07740782654

E - martin.luckett@cohere-associates.co.uk
W - www.cohere-associates.co.uk

PROJECT

DEMOLITION OF EXISTING SINGLE STOREYEXTENSION.
CONVERSION OF EXISTING GARAGE, ERECTION OF SINGLE
STOREY REAR & SIDE EXTENSIONS WITH INTERNAL
ALTERATIONS TO CREATE ANNEXE ANCILLARY TO THE
MAIN DWELLING & PROVIDE ADDITIONAL LIVING
ACCOMMODATION

90 Dragon Road, Winterbourne,
Bristol, BS36 1BL

DRAWING TITLE

Existing Plans

DRAWN MJL DATE JAN 24

SCALE 1:50 @ A0 REVISIONS 
DRAWING NO. 90 DR.JAN24.E.1

THIS DRAWING IS COPYRIGHT