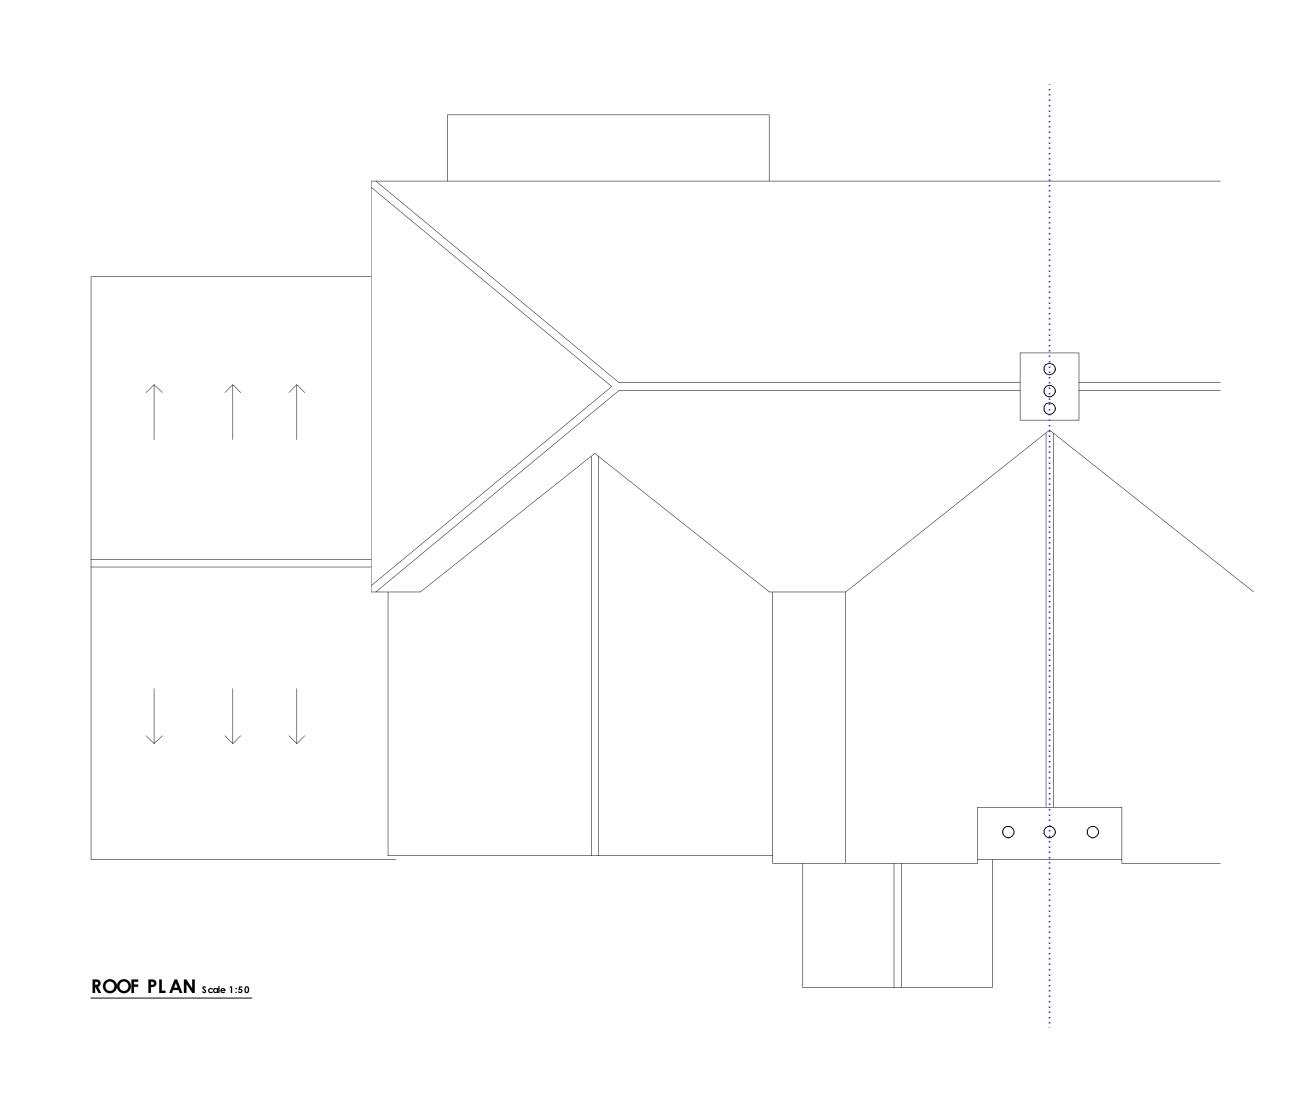

Chartered Building Surveyor

8 Frome View, Frampton Cotterell, Bristol, BS36 2EU

T - 01454 851345 M - 07740782654

E - martin.luckett@cohere-associates.co.uk
W - www.cohere-associates.co.uk

PROJECT

DEMOLITION OF EXISTING SINGLE STOREYEXTENSION.
CONVERSION OF EXISTING GARAGE, ERECTION OF SINGLE
STOREY REAR & SIDE EXTENSIONS WITH INTERNAL
ALTERATIONS TO CREATE ANNEXE ANCILLARY TO THE
MAIN DWELLING & PROVIDE ADDITIONAL LIVING
ACCOMMODATION

90 Dragon Road, Winterbourne,
Bristol, BS36 1BL

DRAWING TITLE

Existing Plans

DRAWN MJL DATE JAN 24

SCALE 1:50 @ A0 REVISIONS 
DRAWING NO. 90 DR.JAN24.E.1

THIS DRAWING IS COPYRIGHT