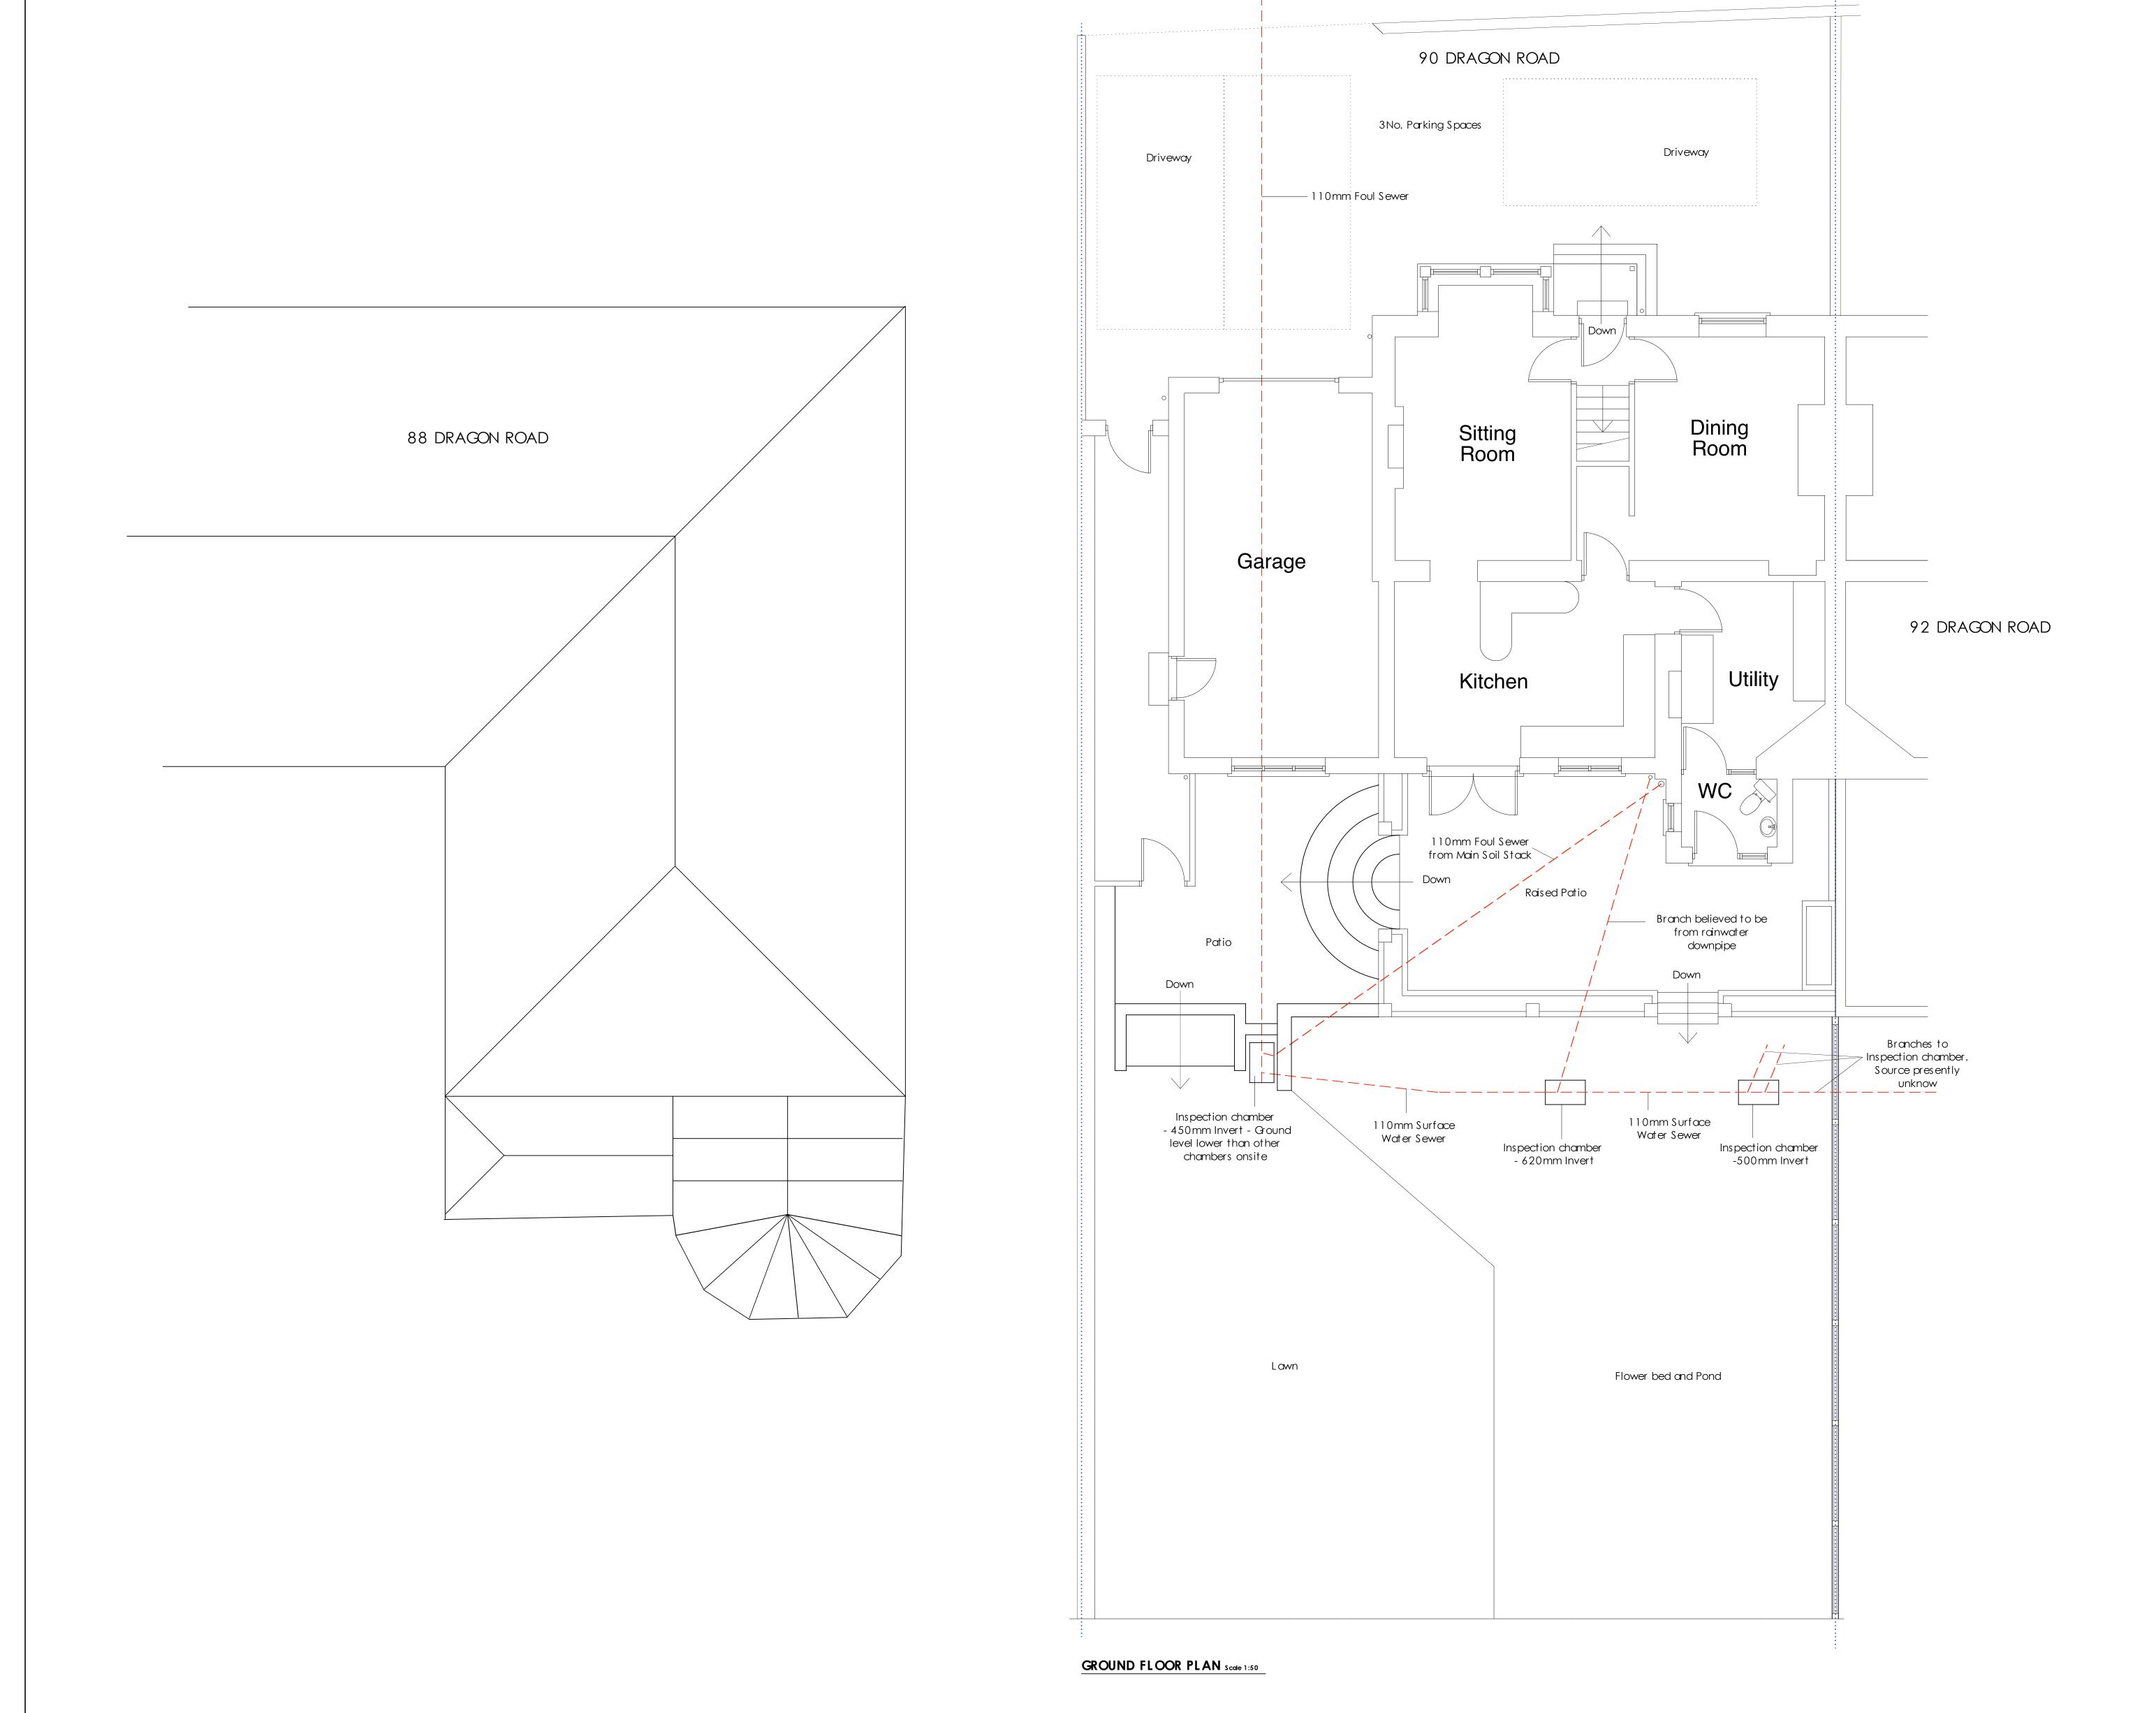

Chartered Building Surveyor

8 Frome View, Frampton Cotterell, Bristol, BS36 2EU

T - 01454 851345 M - 07740782654

E - martin.luckett@cohere-associates.co.uk
W - www.cohere-associates.co.uk

PROJECT

DEMOLITION OF EXISTING SINGLE STOREYEXTENSION.
CONVERSION OF EXISTING GARAGE, ERECTION OF SINGLE
STOREY REAR & SIDE EXTENSIONS WITH INTERNAL
ALTERATIONS TO CREATE ANNEXE ANCILLARY TO THE
MAIN DWELLING & PROVIDE ADDITIONAL LIVING
ACCOMMODATION

90 Dragon Road, Winterbourne,
Bristol, BS36 1BL

DRAWING TITLE

Existing Plans

DRAWN MJL DATE JAN 24

SCALE 1:50 @ A0 REVISIONS 
DRAWING NO. 90 DR.JAN24.E.1

THIS DRAWING IS COPYRIGHT