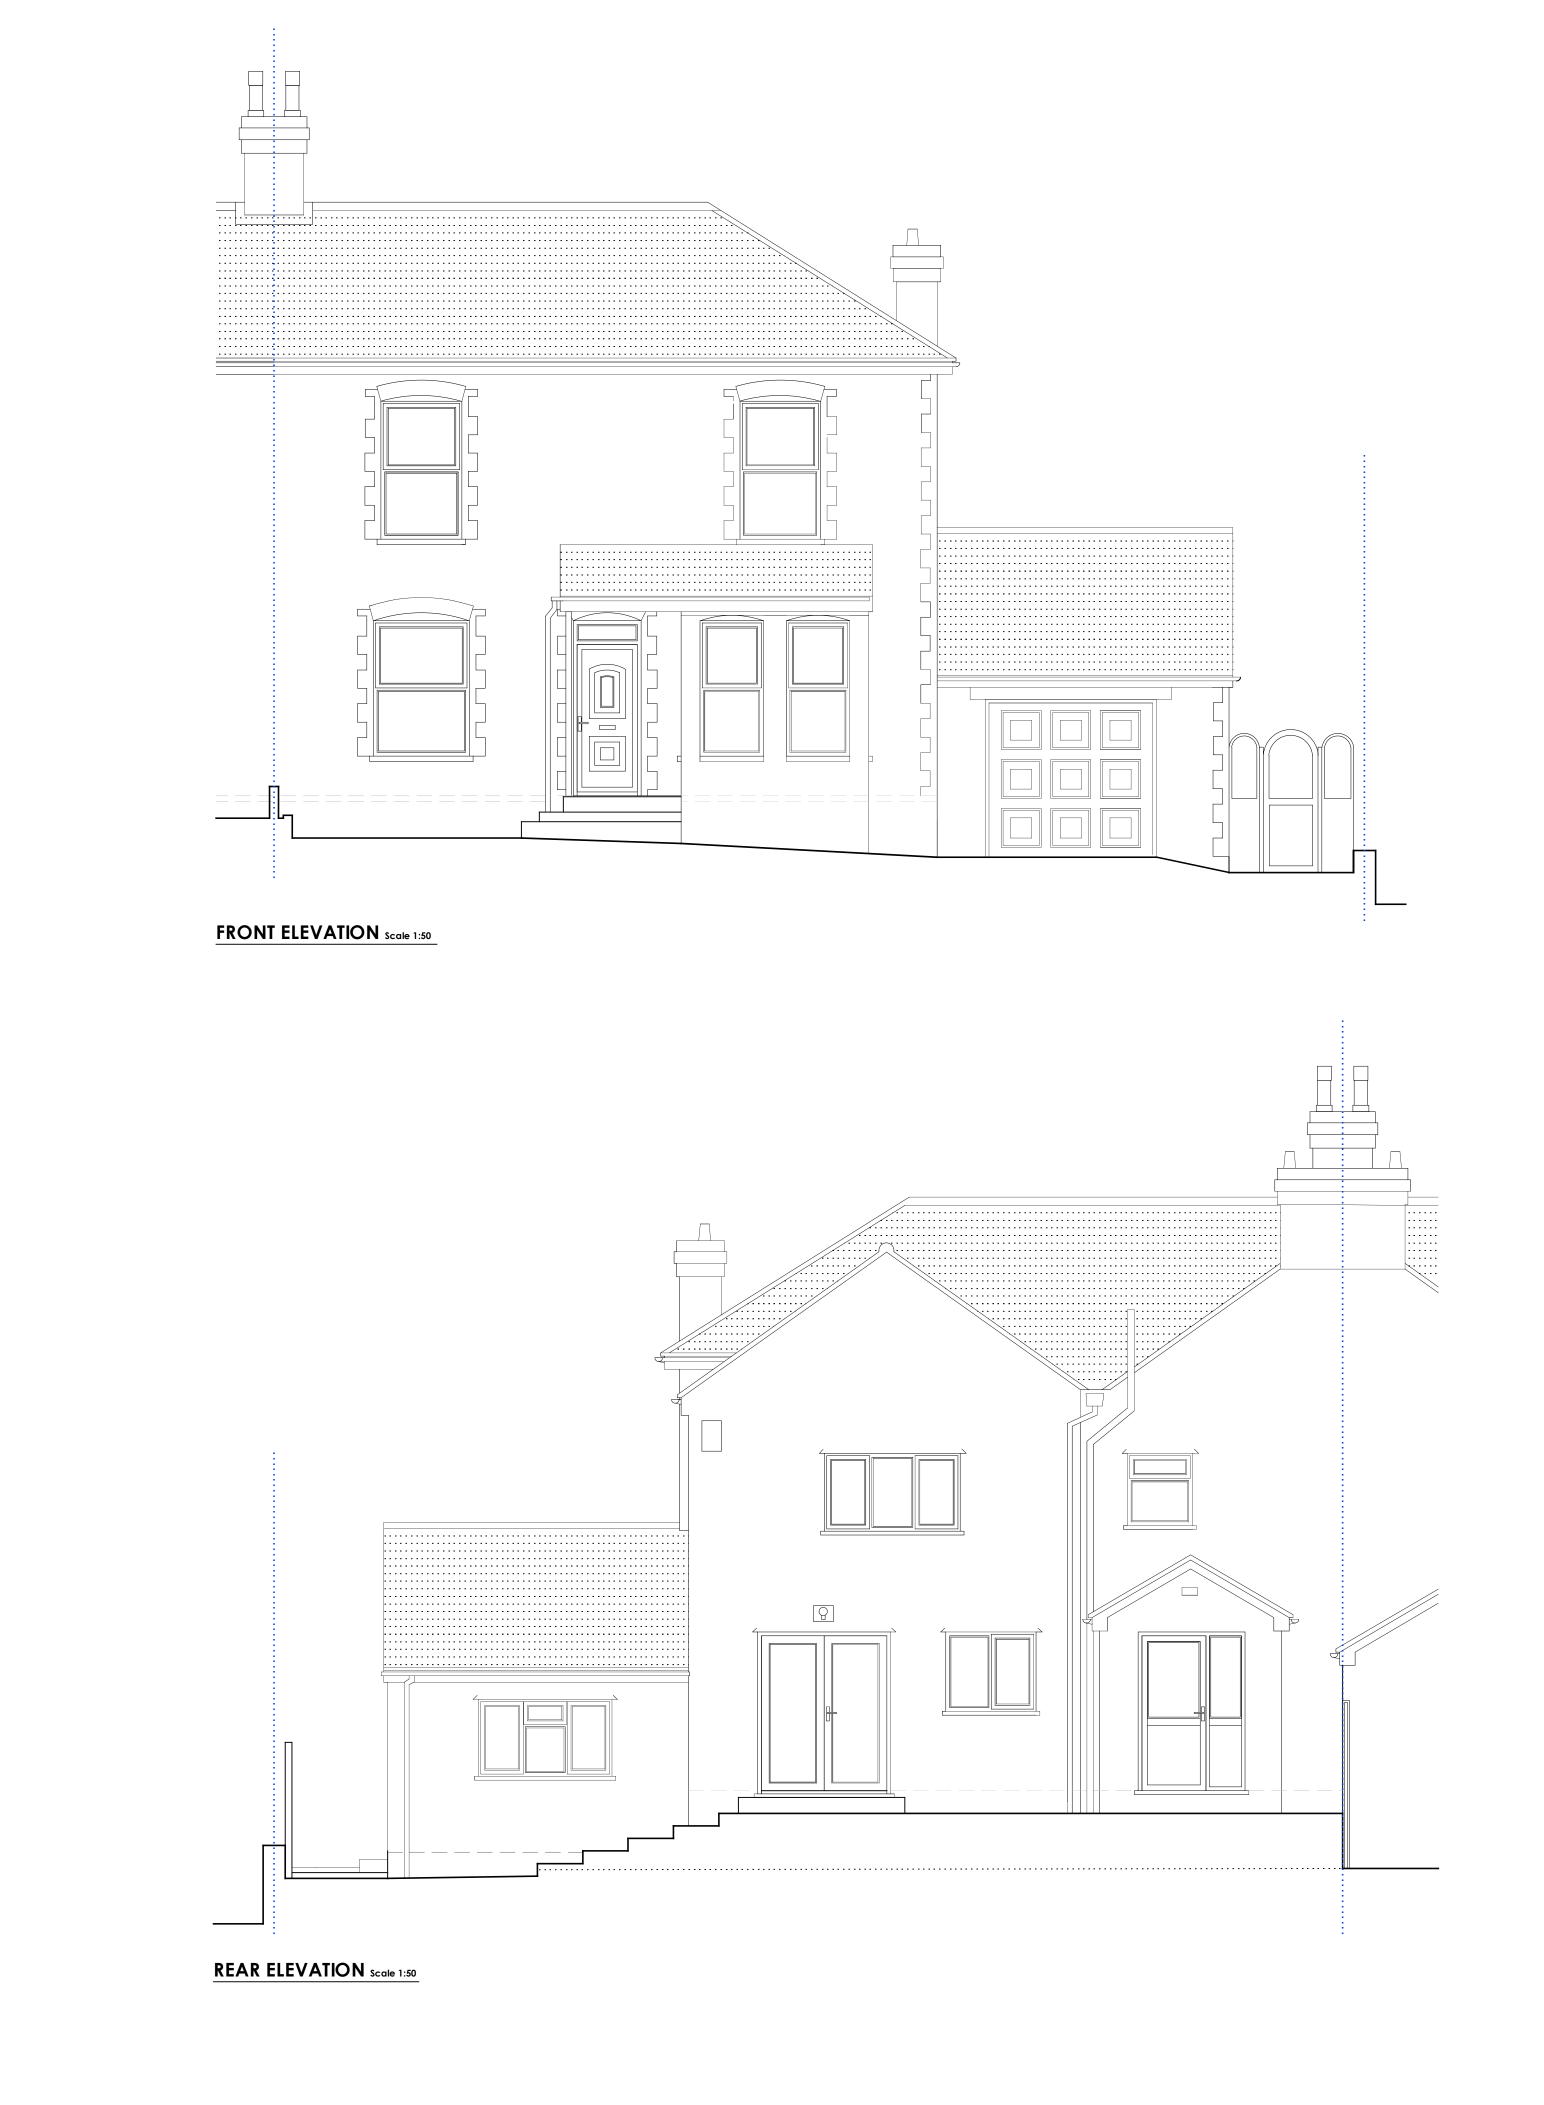

Existing Material Finishes

White UPVC windows throughout

White UPVC Soffit's & Fascia's

Black gutters and downpipes

White UPVC & Timber doors throughout

Modern Concrete tiles & Slate to pitched roofs

Painted spar Render, Local Stone and Brickwork to walls

90 Dragon Road, Winterbourne, Bristol, BS36 1BL

|              | 2.1000., 2000 . 22  |  |
|--------------|---------------------|--|
| RAWING TITLE |                     |  |
|              | Existing Elevations |  |
|              |                     |  |