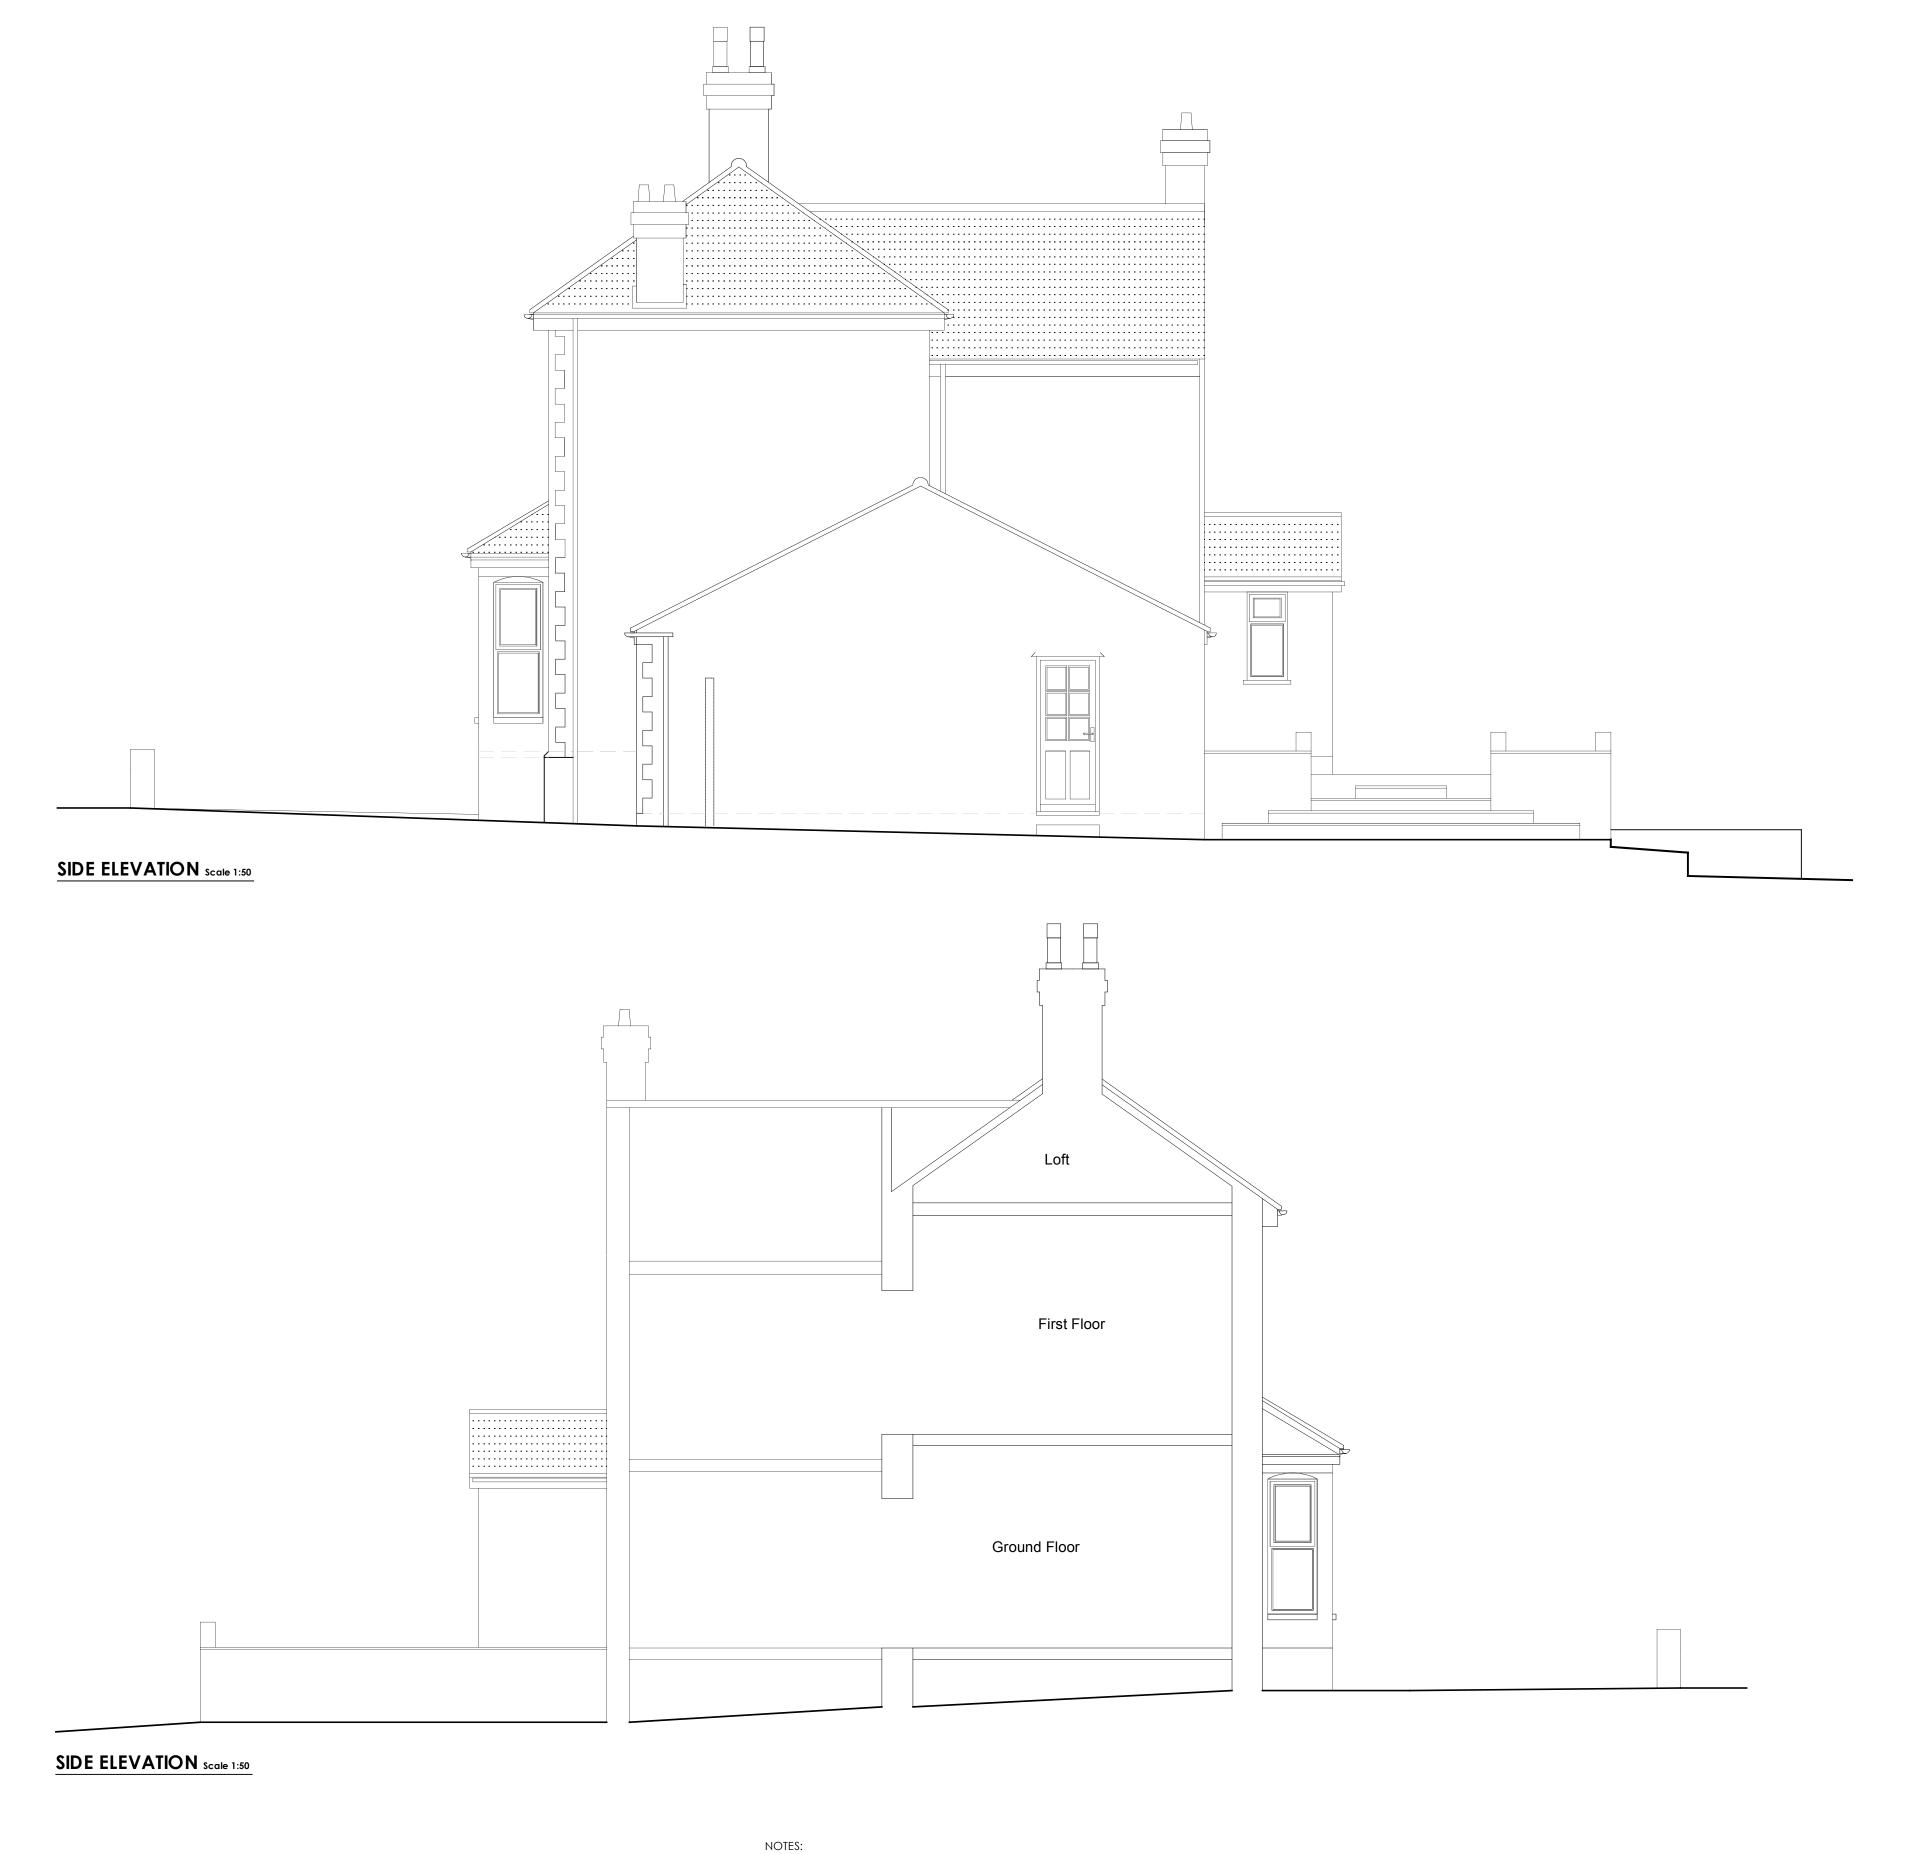

Existing Material Finishes

White UPVC windows throughout

White UPVC Soffit's & Fascia's

Black gutters and downpipes

White UPVC & Timber doors throughout

Modern Concrete tiles & Slate to pitched roofs

Painted spar Render, Local Stone and Brickwork to walls

90 Dragon Road, Winterbourne, Bristol, BS36 1BL

|              | 2.1000., 2000 . 22  |  |
|--------------|---------------------|--|
| RAWING TITLE |                     |  |
|              | Existing Elevations |  |
|              |                     |  |