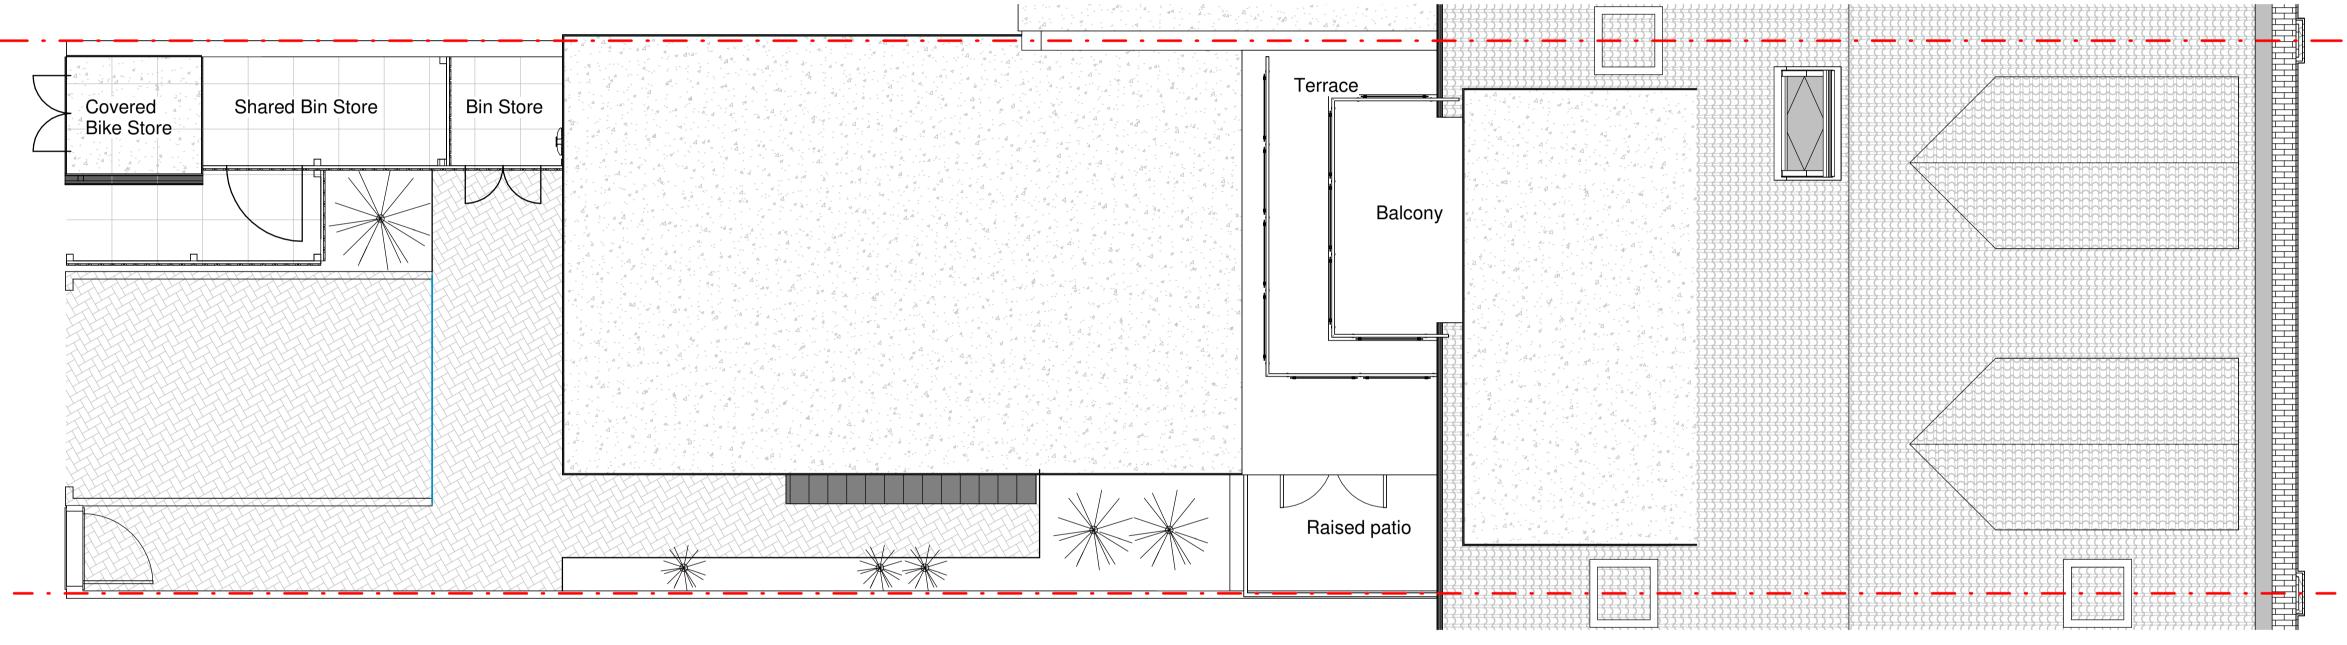

## PLANNING

Harbourside Holdings Ltd

Project title:

Extension and Alterations, at 17 Gloucester Road North, Horfield, Bristol, BS7 0SG

Drawing Plan Drawing. Roof and Site Plan

Size:

1:50 20/04/23 Author Chkd by: Drawing: number: Revision: P21853 /P/323 Checker