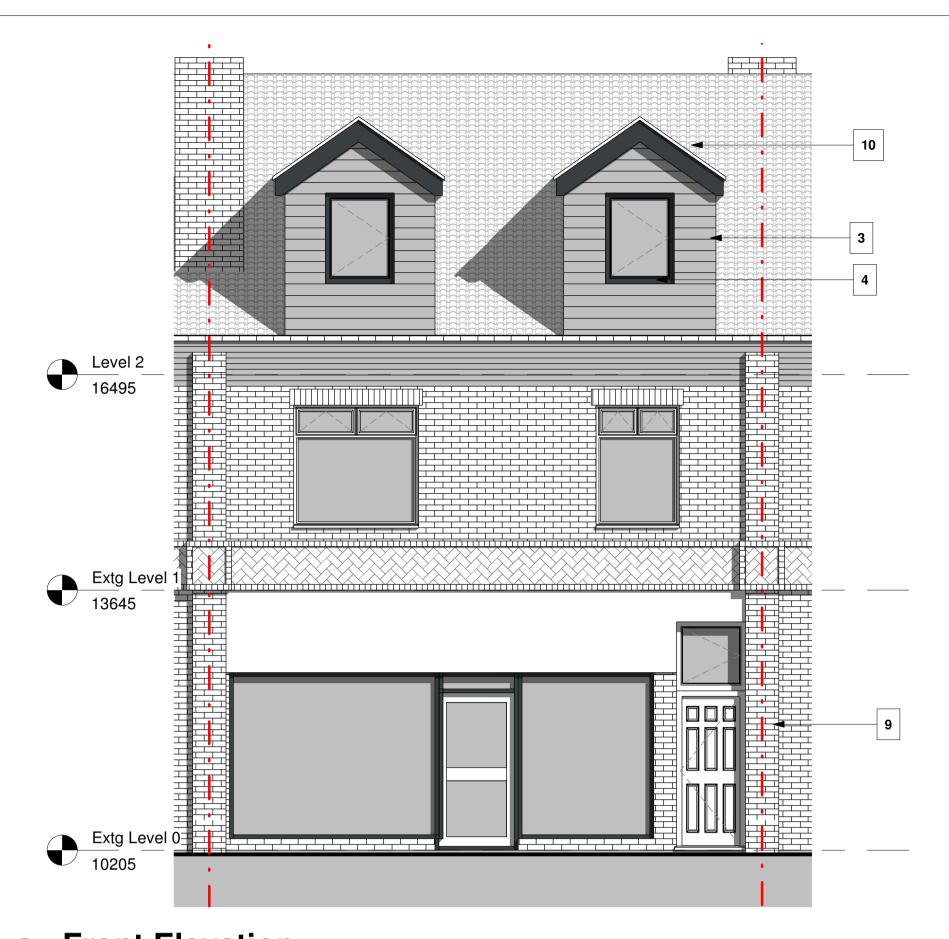

**Front Elevation** 

**Rear Elevation** 

© Copyright - The contents of this drawing may not be reproduced or distributed in part or in whole without the written permission of EASTON BEVINS LTD.

- 1. Responsibility is not accepted for errors made by others in scaling from this drawing. All construction information should be taken from figured dimensions only.
- 2. Any dimensional discrepancies to be reported immediately.
- 3. This drawing must be read in conjunction with any structural or other specialist drawing(s). Any conflicting information to be reported immediately.
- 4. Easton Bevins Limited have responsibilities under the Construction (Design and Management) Regulations 2015 to eliminate hazards during design and provide information about residual risks, including informing duty holders of their responsibilities.
- 5. Note to Contractor: All building / site dimensions and levels, service and invert levels to be checked prior to commencement of works.
- 6. Note to Contractor: The current Building Regulations and all relevant British standards and Codes of Practice are to be complied with whether noted on this drawing or not.

## Material Legend Description Key

| 1  | White rendered masrony                             |  |  |
|----|----------------------------------------------------|--|--|
| 2  | Grey facing bricks                                 |  |  |
| 3  | Red/brown horizontal cladding boards               |  |  |
| 4  | Anthrecite grey framed uPVC double glazed windows  |  |  |
| 5  | Anthrecite grey framed uPVC double glazed doors    |  |  |
| 6  | Aluminium clad entrance feature canopy             |  |  |
| 7  | Dark grey or black uPVC facias and rainwater goods |  |  |
| 8  | Close boarded timber fences                        |  |  |
| 9  | Glass and stainless steel balustrades              |  |  |
| 10 | Roof tiles to match existing                       |  |  |
| 11 | EPDM or felt finish to flat roofs                  |  |  |
| 12 | Existing clay tiles                                |  |  |