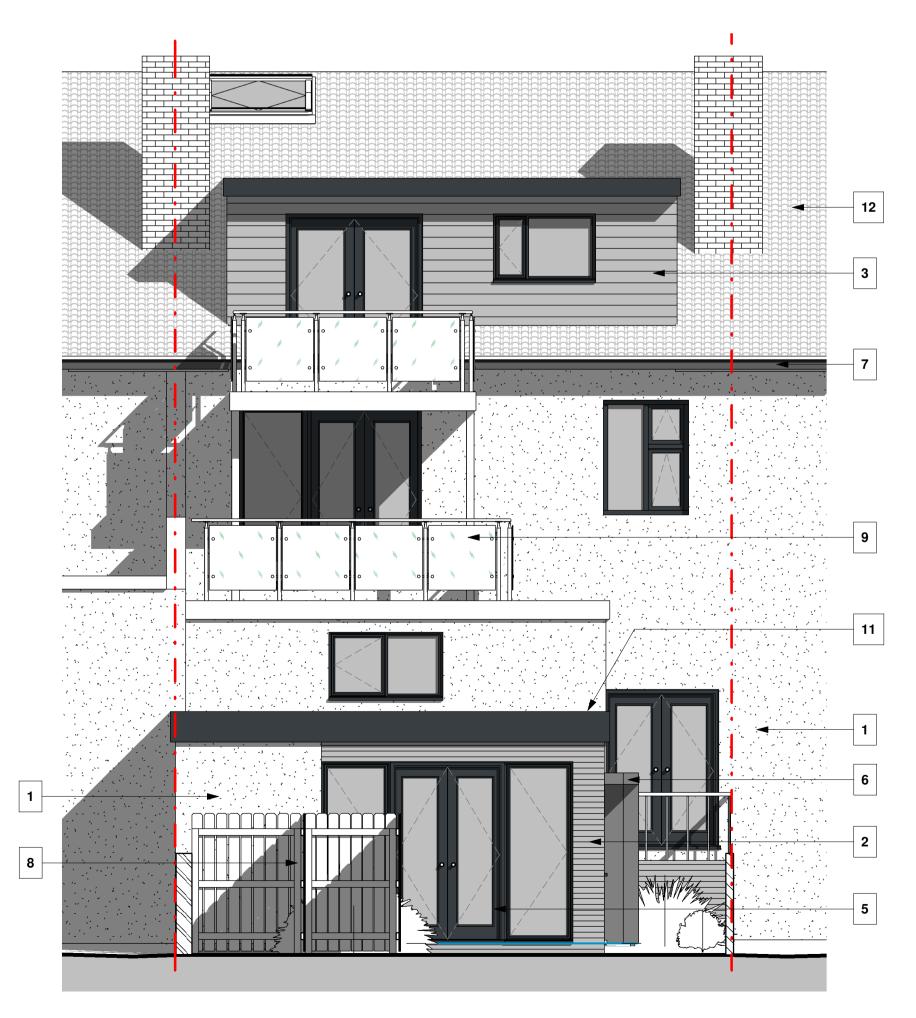

**Front Elevation** 

**Rear Elevation** 

© Copyright - The contents of this drawing may not be reproduced or distributed in part or in whole without the written permission of EASTON BEVINS LTD.

- 1. Responsibility is not accepted for errors made by others in scaling from this drawing. All construction information should be taken from figured dimensions only.
- 2. Any dimensional discrepancies to be reported immediately.
- 3. This drawing must be read in conjunction with any structural or other specialist drawing(s). Any conflicting information to be reported immediately.
- 4. Easton Bevins Limited have responsibilities under the Construction (Design and Management) Regulations 2015 to eliminate hazards during design and provide information about residual risks, including informing duty holders of their responsibilities.
- 5. Note to Contractor: All building / site dimensions and levels, service and invert levels to be checked prior to commencement of works.
- 6. Note to Contractor: The current Building Regulations and all relevant British standards and Codes of Practice are to be complied with whether noted on this drawing or not.

## Material Legend Description Key

| 1  | White rendered masrony                             |  |  |
|----|----------------------------------------------------|--|--|
| 2  | Grey facing bricks                                 |  |  |
| 3  | Red/brown horizontal cladding boards               |  |  |
| 4  | Anthrecite grey framed uPVC double glazed windows  |  |  |
| 5  | Anthrecite grey framed uPVC double glazed doors    |  |  |
| 6  | Aluminium clad entrance feature canopy             |  |  |
| 7  | Dark grey or black uPVC facias and rainwater goods |  |  |
| 8  | Close boarded timber fences                        |  |  |
| 9  | Glass and stainless steel balustrades              |  |  |
| 10 | Roof tiles to match existing                       |  |  |
| 11 | EPDM or felt finish to flat roofs                  |  |  |
| 12 | Existing clay tiles                                |  |  |