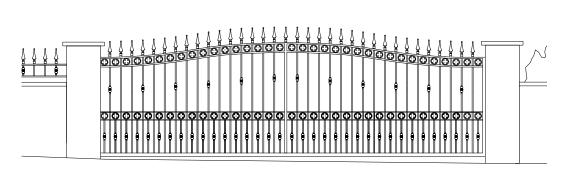

Revision Date

3m

PROPOSED VEHICLE ACCESS GATE 1 (1:50 @ A3)

1m

2m

PROPOSED PEDESTRIAN GATE (1:50 @ A3)

PROPOSED VEHICLE ACCESS GATE 2 (1:50 @ A3)

**EXISTING ELEVATION** 