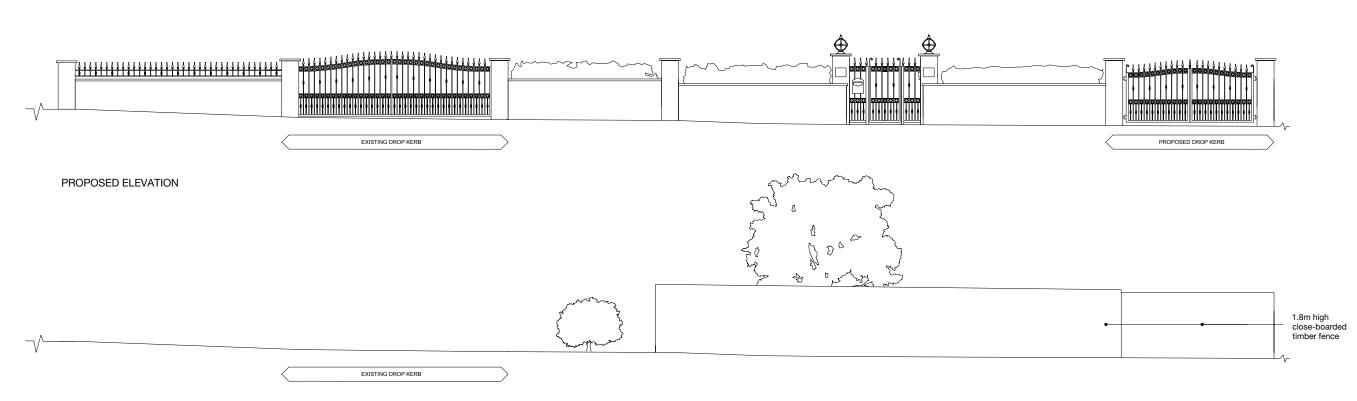

Revision Date

3m

PROPOSED VEHICLE ACCESS GATE 1 (1:50 @ A3)

1m

2m

PROPOSED PEDESTRIAN GATE (1:50 @ A3)

PROPOSED VEHICLE ACCESS GATE 2 (1:50 @ A3)

**EXISTING ELEVATION** 

Site: 82A Tom's Lane, Kings Langley, WD4 8NL

e: Existing & Proposed Elevation Date: Jan 2024

Drg No: **24/233/03** Scale: 1:100 @ A3 Revision: -

TOWN t:
PLANNING e:
USE DESIGN W:

- 020 8191 0480
- e: info@townplanningdesign.co.uk
- w: www.townplanningdesign.co.uk