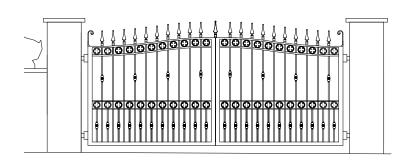

Revision Date

3m

PROPOSED VEHICLE ACCESS GATE 1 (1:50 @ A3)

1m

2m

PROPOSED PEDESTRIAN GATE (1:50 @ A3)

PROPOSED VEHICLE ACCESS GATE 2 (1:50 @ A3)

**EXISTING ELEVATION** 