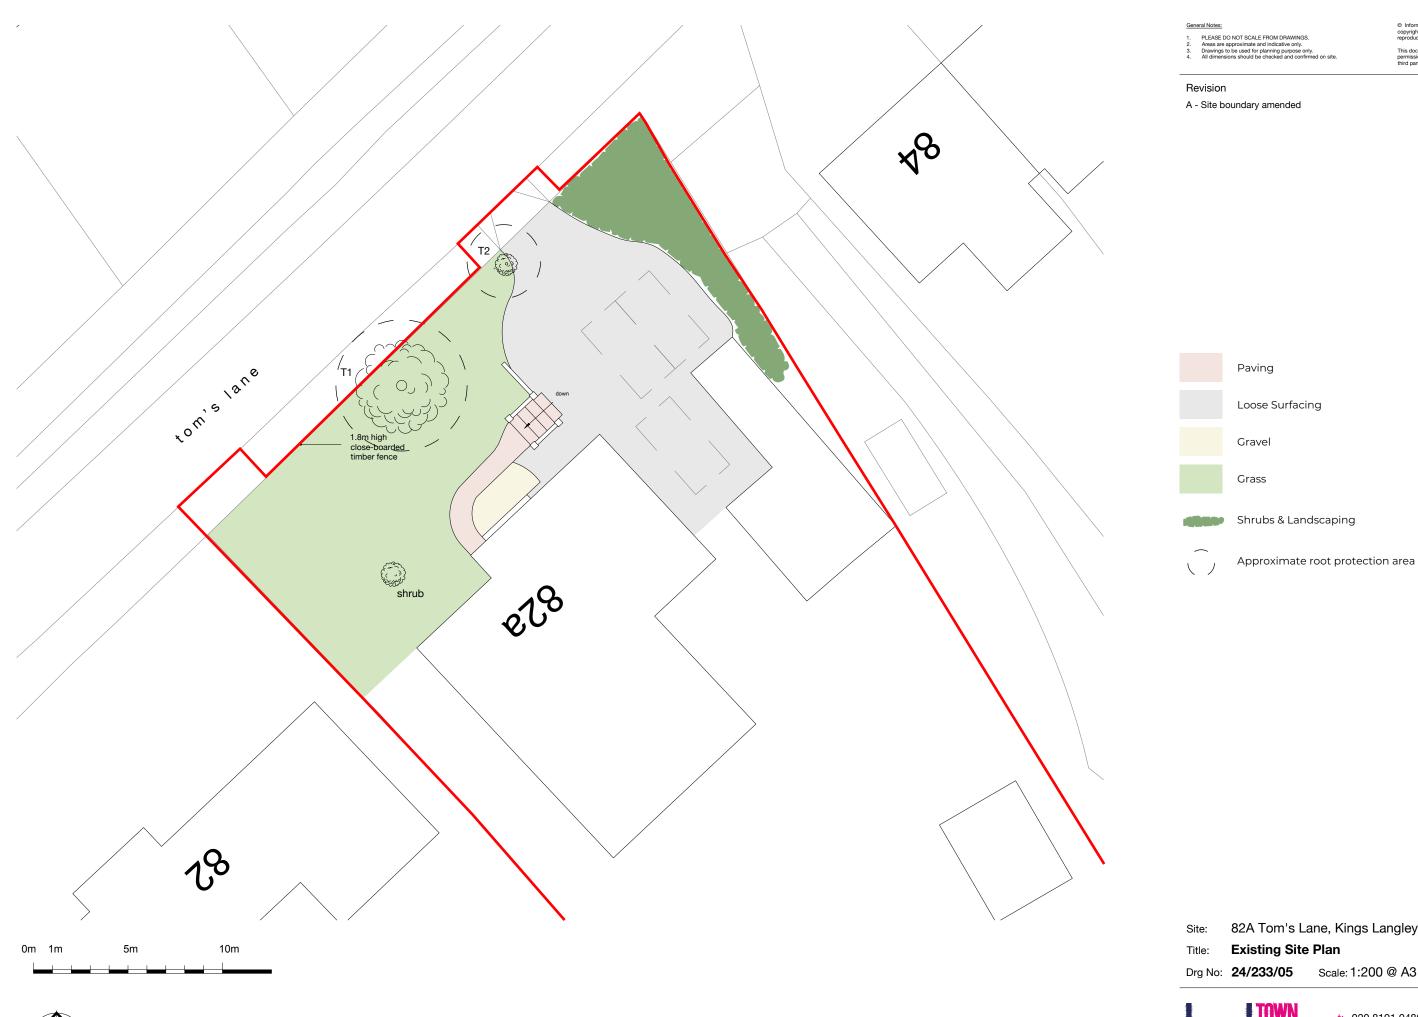

| Re | evisi | on |  |
|----|-------|----|--|
|    |       |    |  |

| Date     | By |
|----------|----|
| 05.02.24 | ML |

82A Tom's Lane, Kings Langley, WD4 8NL Date: Jan 2024 Drg No: **24/233/05** Scale: 1:200 @ A3 Revision: A