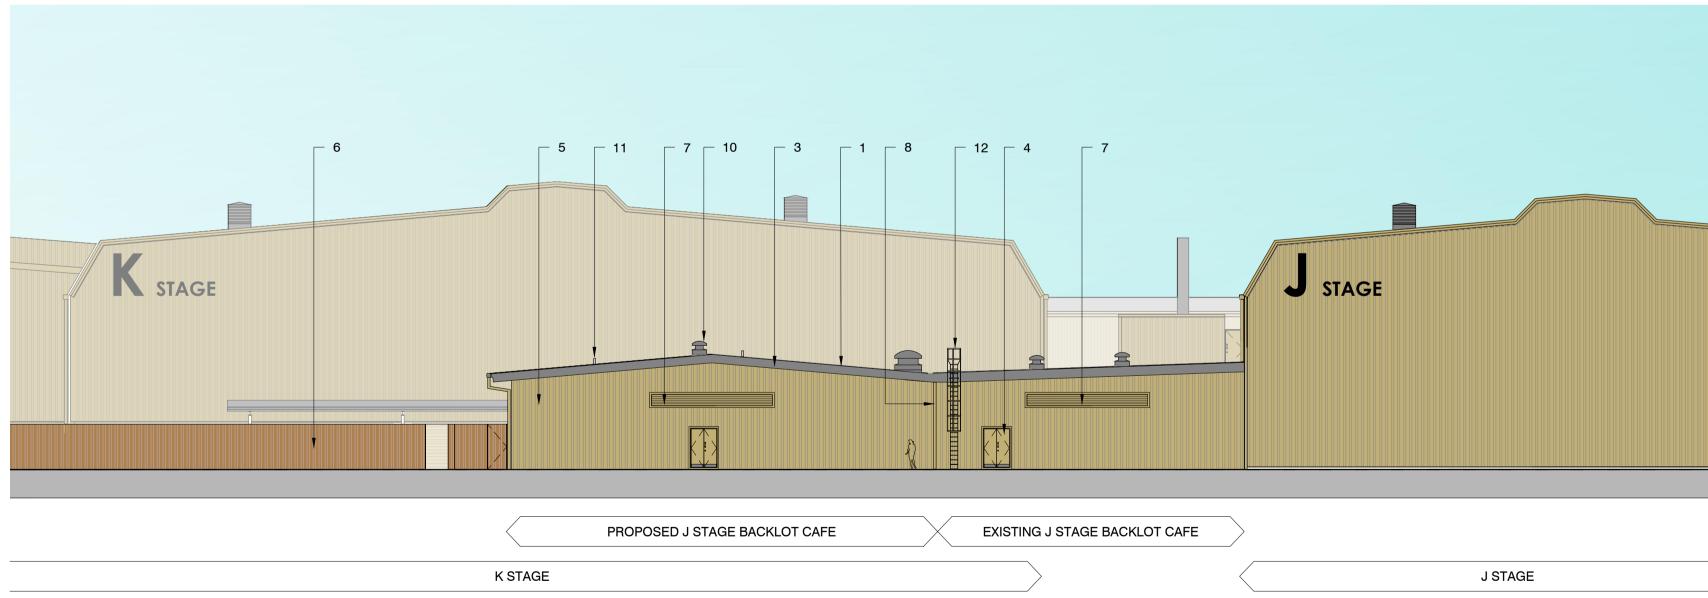

1 EXISTING NORTH-EAST ELEVATION

2 PROPOSED NORTH-EAST ELEVATION 1:200

## Drawn By: Checked By: Authorised By: PQ ES SMc Date Drawing No. Scale 01/02/2024 1:200@A1 1442-PL-017

PROPOSED MATERIALS - TO MATCH EXISTING

- 1. ROOF SHEETING: BUILT-UP PROFILED LINER, INSULATION & OUTER SHEET. COLOUR: PURE GREY (RAL 000 55 00)
- 2. DOUBLE GLAZED CURTAIN WALL AND DOOR SYSTEM. COLOUR: PURE GREY (RAL 000 55 00)
- 3. POWDER COATED FLASHINGS, GUTTERS, RAIN WATER PIPES & TRIMS. COLOUR: PURE GREY (RAL 000 55 00)
- 4. POWDER COATED STEEL DOORS. COLOUR: STRAW (RAL 080 70 30)
- 5. WALL CLADDING: BUILT-UP PROFILED LINER, INSULATION & OUTER SHEET. COLOUR: STRAW (RAL 080 70 30)
- 6. EXISTING FENCE
- 7. POWDER COATED LOUVRES. COLOUR: STRAW (RAL 080 70 30)
- 8. POWDER COATED RAIN WATER PIPES. COLOUR: STRAW (RAL 080 70 30) 9. PV PANELS
- 10. ROOF COWLS. COLOUR: PURE GREY (RAL 000 55 00)
- 11. SVP. COLOUR: PURE GREY (RAL 000 55 00)
- 12. CAT LADDER. GALVANISED FINISH

## EXISTING AND PROPOSED NORTH-EAST ELEVATIONS

Issue Status PLANNING Revision By:

Rev

Rev Auth By:

1 Castle Yard Richmond London TW10 6TF t: +44 (0) 20 8332 3900 email: info@mydn-a.com www.mydn-a.com