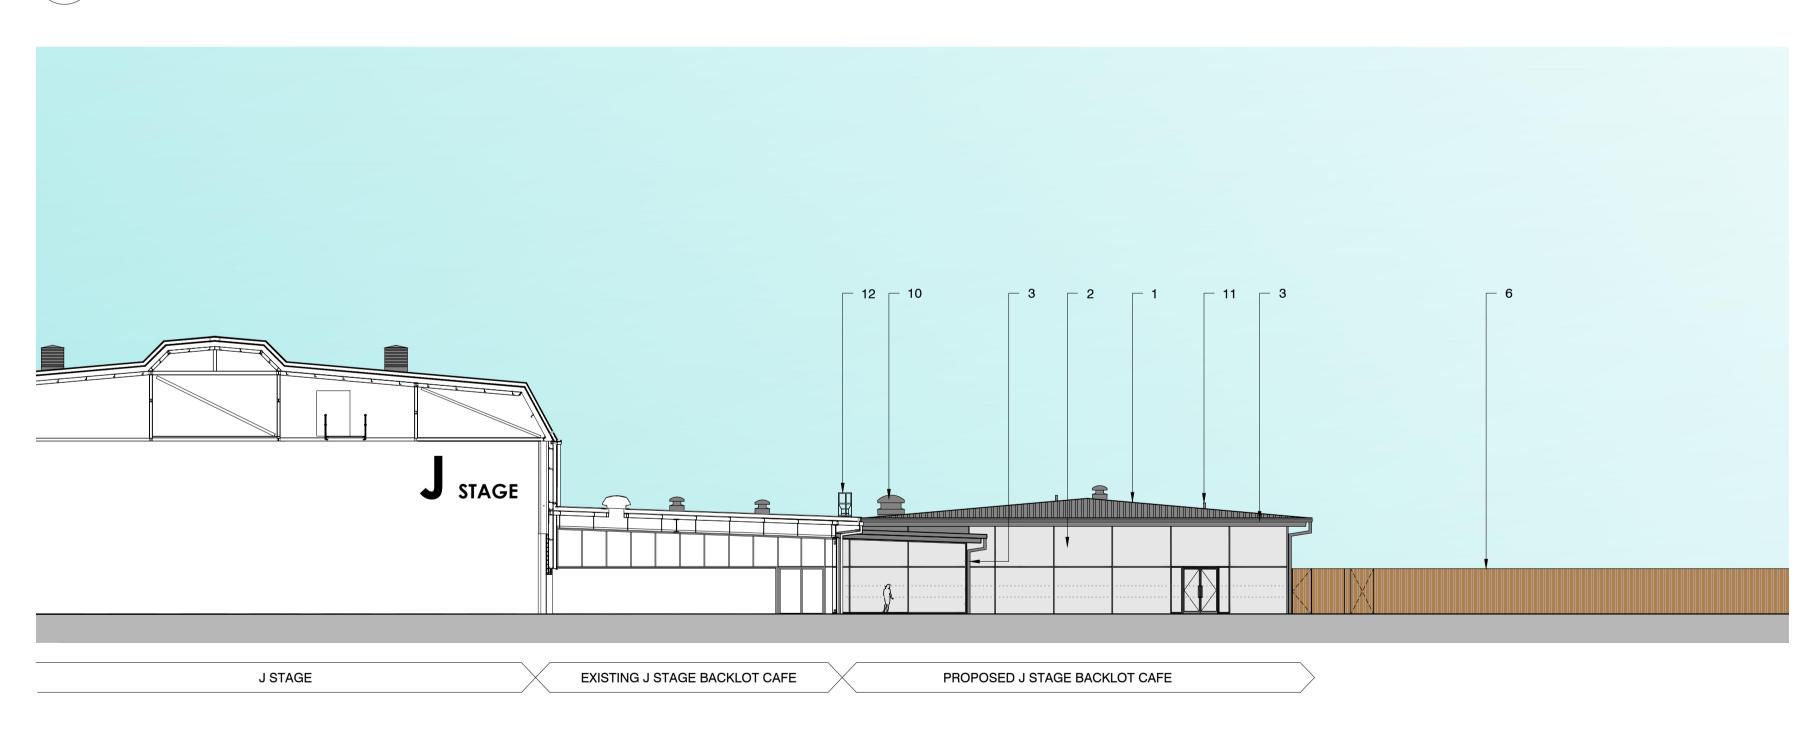

EXISTING SOUTH-WEST ELEVATION 1:200

2 PROPOSED SOUTH-WEST ELEVATION

## PROPOSED MATERIALS - TO MATCH EXISTING

- 1. ROOF SHEETING: BUILT-UP PROFILED LINER, INSULATION & OUTER SHEET. COLOUR: PURE GREY (RAL 000 55 00)
- 2. DOUBLE GLAZED CURTAIN WALL AND DOOR SYSTEM. COLOUR: PURE GREY (RAL 000 55 00)
- 3. POWDER COATED FLASHINGS, GUTTERS, RAIN WATER PIPES & TRIMS. COLOUR: PURE GREY (RAL 000 55 00)
- 4. POWDER COATED STEEL DOORS. COLOUR: STRAW (RAL 080 70 30)
- 5. WALL CLADDING: BUILT-UP PROFILED LINER, INSULATION & OUTER SHEET.
- COLOUR: STRAW (RAL 080 70 30)
- EXISTING FENCE
- 7. POWDER COATED LOUVRES. COLOUR: STRAW (RAL 080 70 30)
- 8. POWDER COATED RAIN WATER PIPES. COLOUR: STRAW (RAL 080 70 30) 9. PV PANELS
- 10. ROOF COWLS. COLOUR: PURE GREY (RAL 000 55 00)
- 11. SVP. COLOUR: PURE GREY (RAL 000 55 00) 12. CAT LADDER. GALVANISED FINISH

## EXISTING AND PROPOSED SOUTH-WEST ELEVATIONS

Drawn By: Checked By: Authorised By: Issue Status Revision By: 1 Castle Yard Richmond PQ ES SMc PLANNING TW10 6TF t: +44 (0) 20 8332 3900 Drawing No. Revision date: email: info@mydn-a.com 01/02/2024 1:200@A1 1442-PL-018 www.mydn-a.com