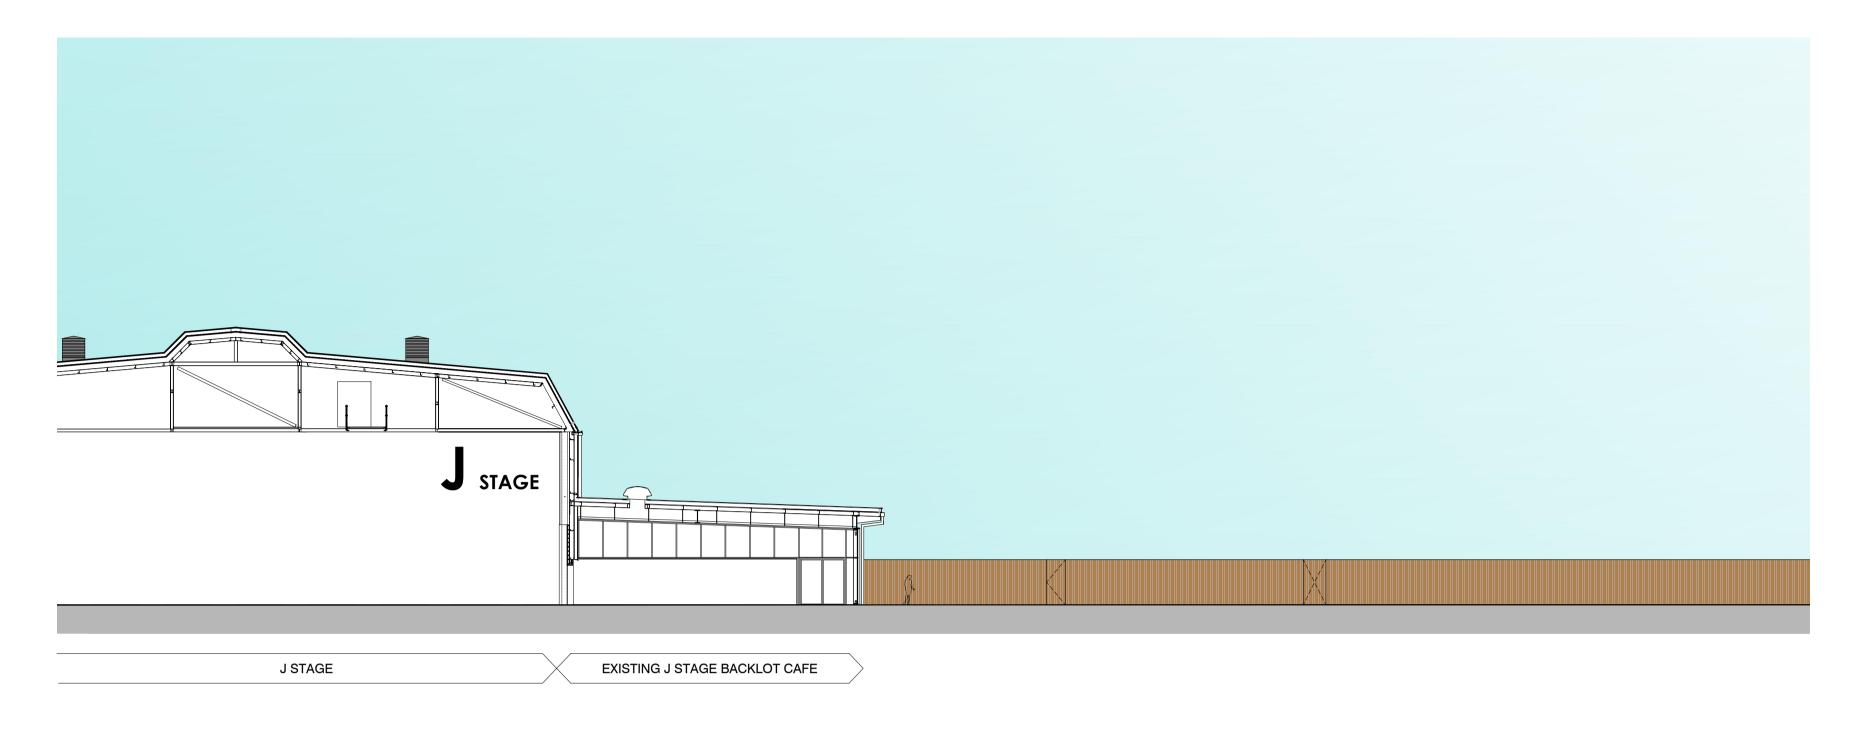

EXISTING SOUTH-WEST ELEVATION 1:200

2 PROPOSED SOUTH-WEST ELEVATION

## EXISTING AND PROPOSED SOUTH-WEST ELEVATIONS

Drawn By: Checked By: Authorised By: Issue Status Revision By: 1 Castle Yard Richmond PQ ES SMc PLANNING TW10 6TF t: +44 (0) 20 8332 3900 Drawing No. Revision date: email: info@mydn-a.com 01/02/2024 1:200@A1 1442-PL-018 www.mydn-a.com