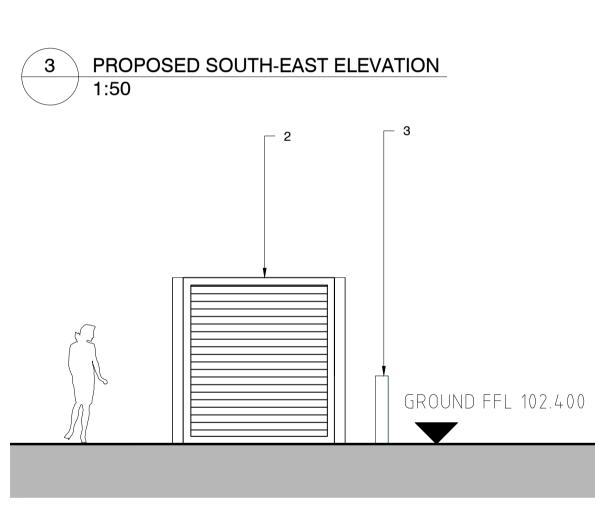

PROPOSED MATERIALS - TO MATCH EXISTING

- 1. POWDER COATED STEEL LOUVRE DOORS. COLOUR: STRAW (RAL 080 70 30)
- 2. POWDER COATED LOUVRES. COLOUR: STRAW (RAL 080 70 30)
- 3. BOLLARD. GALVANISED