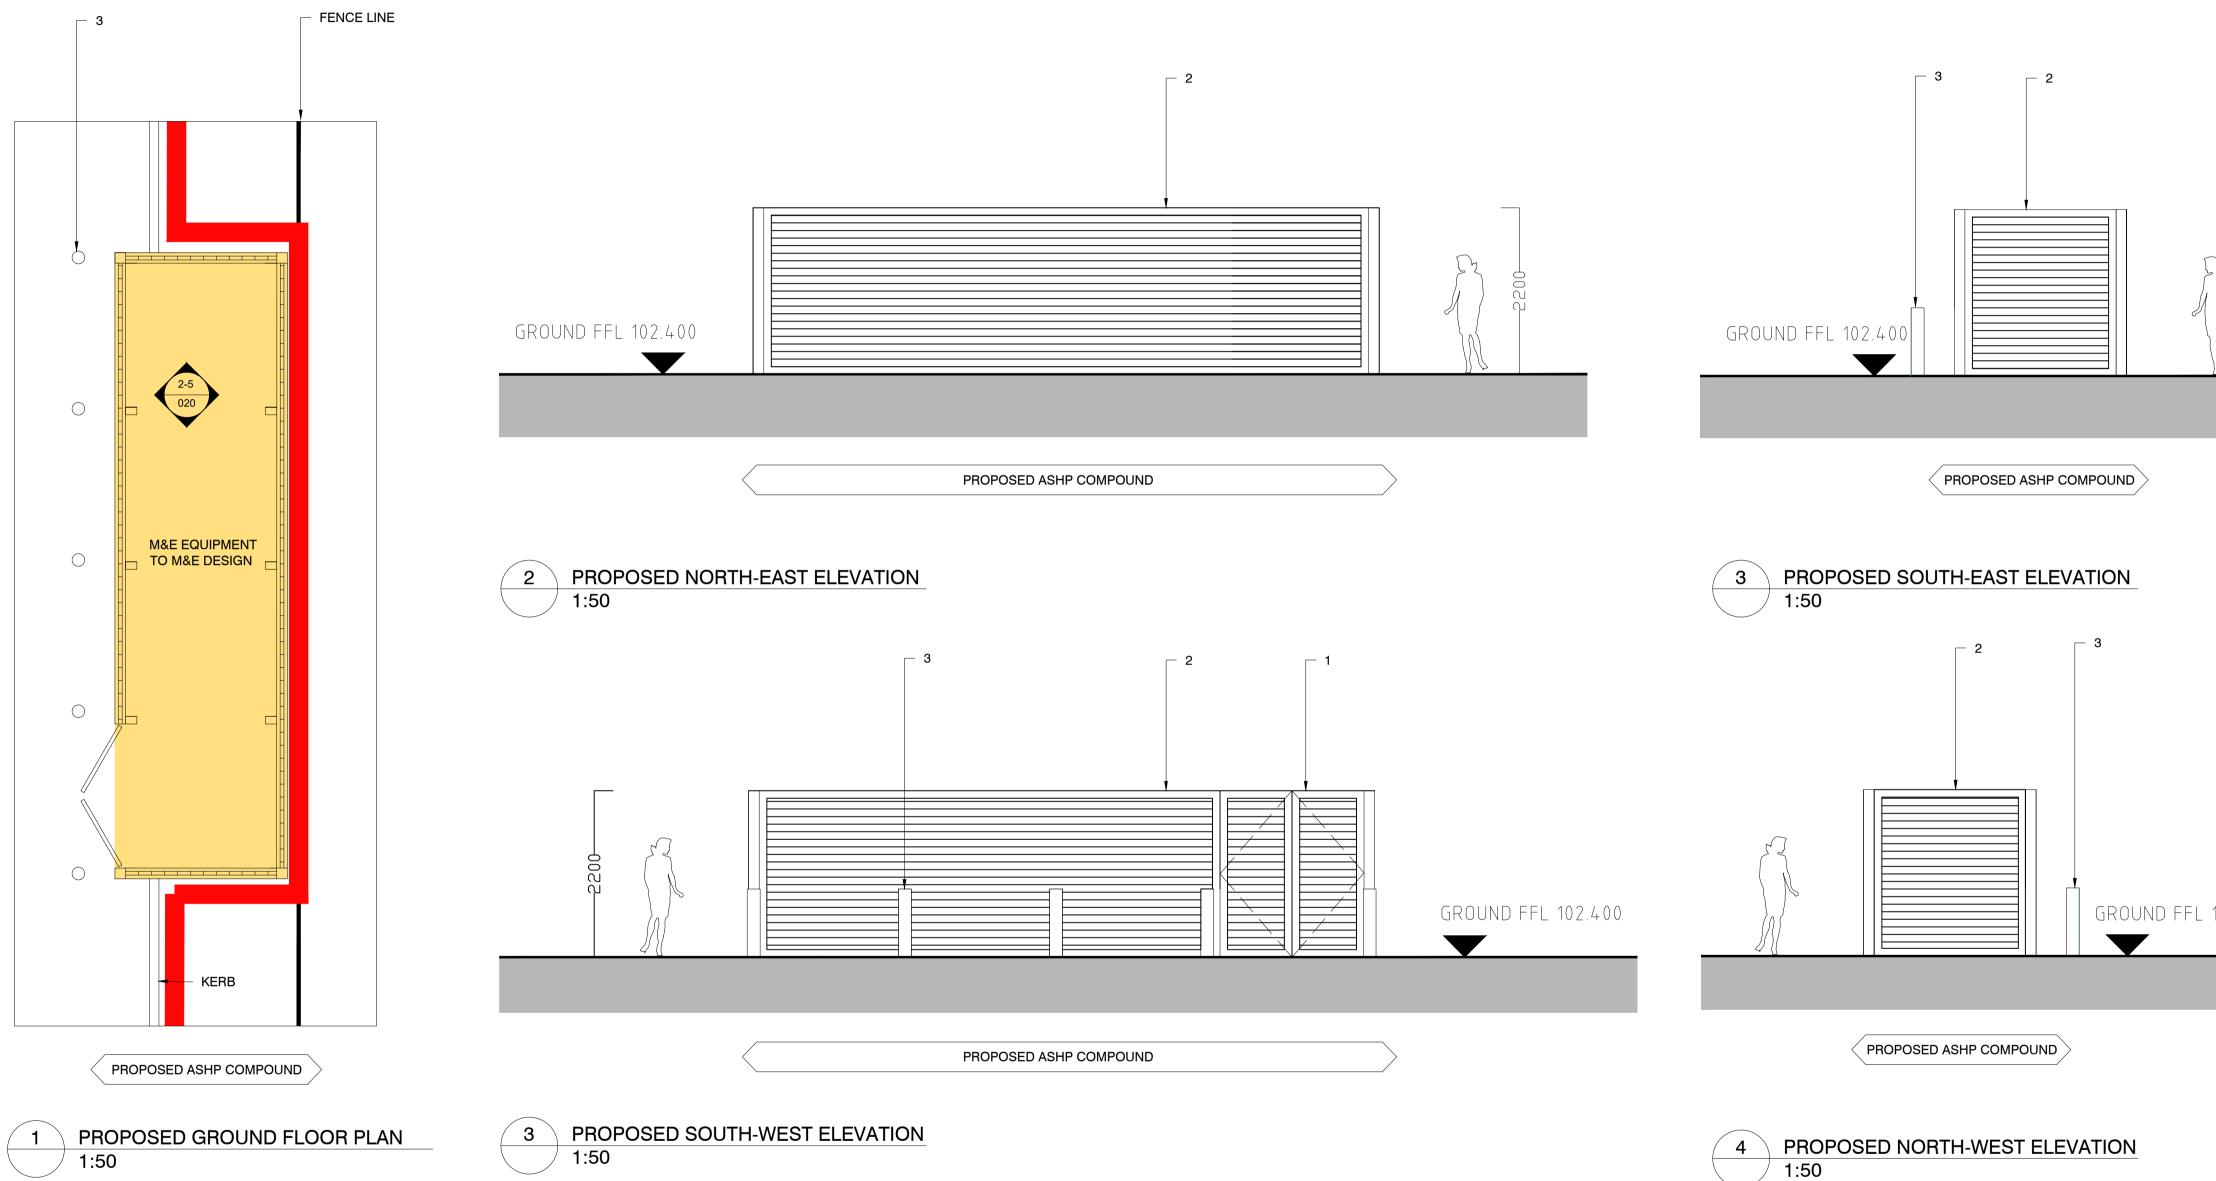

PROPOSED MATERIALS - TO MATCH EXISTING

- 1. POWDER COATED STEEL LOUVRE DOORS. COLOUR: STRAW (RAL 080 70 30)
- 2. POWDER COATED LOUVRES. COLOUR: STRAW (RAL 080 70 30)
- 3. BOLLARD. GALVANISED