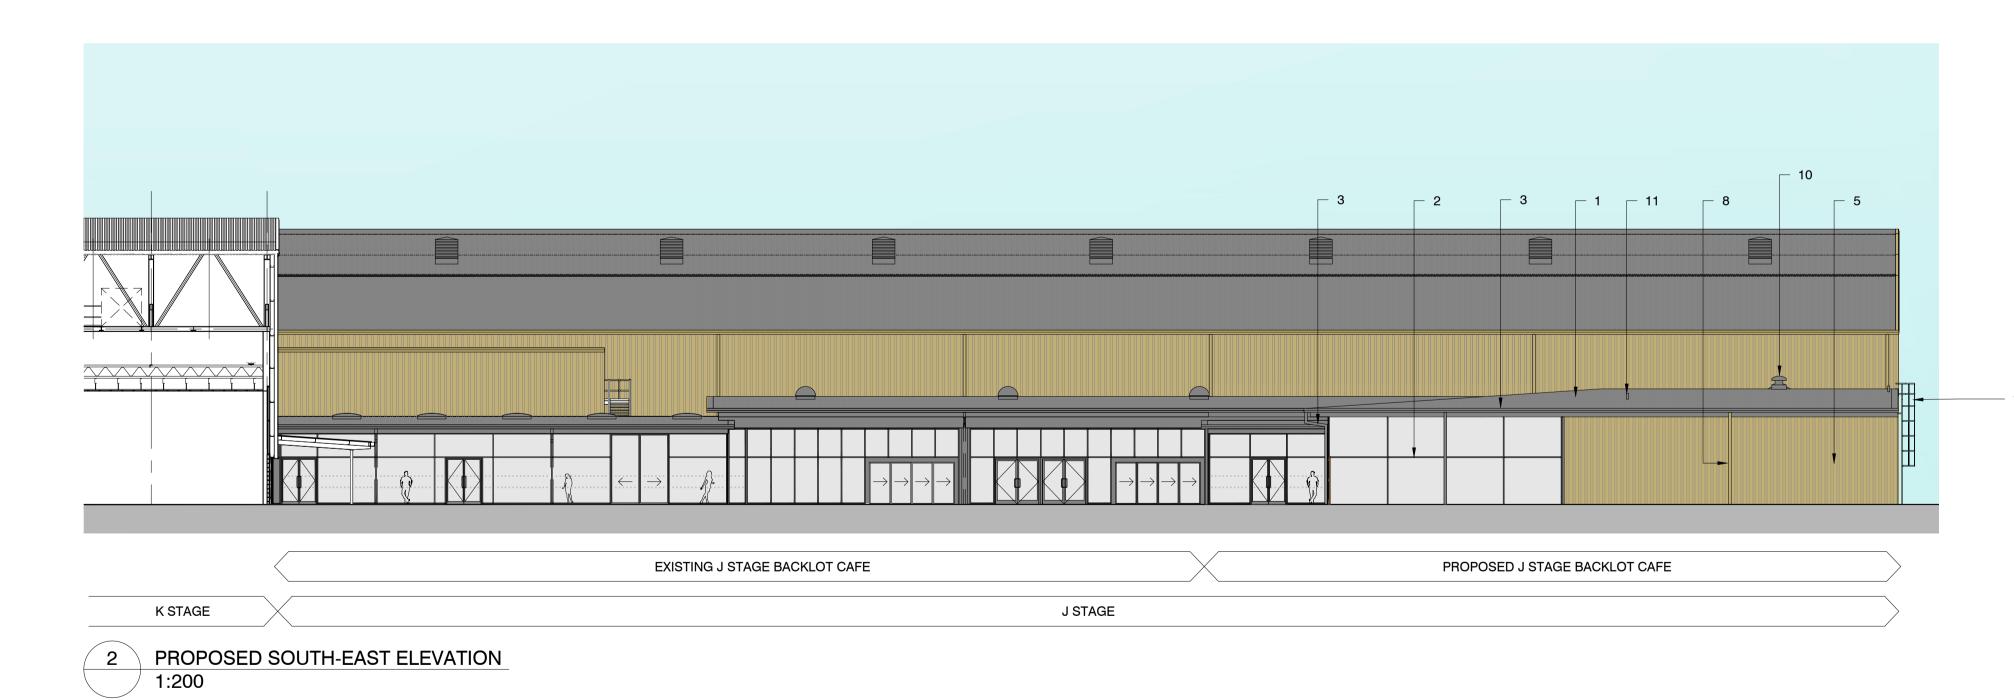

## PROPOSED MATERIALS - TO MATCH EXISTING

- 1. ROOF SHEETING: BUILT-UP PROFILED LINER, INSULATION & OUTER SHEET. COLOUR: PURE GREY (RAL 000 55 00)
- 2. DOUBLE GLAZED CURTAIN WALL AND DOOR SYSTEM. COLOUR: PURE GREY (RAL 000 55 00)
- 3. POWDER COATED FLASHINGS, GUTTERS, RAIN WATER PIPES & TRIMS. COLOUR: PURE GREY (RAL 000 55 00)
- 4. POWDER COATED STEEL DOORS. COLOUR: STRAW (RAL 080 70 30)
- 5. WALL CLADDING: BUILT-UP PROFILED LINER, INSULATION & OUTER SHEET.
- COLOUR: STRAW (RAL 080 70 30)

  6. EXISTING FENCE
- 7. POWDER COATED LOUVRES. COLOUR: STRAW (RAL 080 70 30)
- 8. POWDER COATED RAIN WATER PIPES. COLOUR: STRAW (RAL 080 70 30)
- 9. PV PANELS
- 10. ROOF COWLS. COLOUR: PURE GREY (RAL 000 55 00)
- 11. SVP. COLOUR: PURE GREY (RAL 000 55 00)12. CAT LADDER. GALVANISED FINISH

## EXISTING AND PROPOSED SOUTH-EAST ELEVATION

Drawn By: Checked By: Authorised By: Issue Status Revision By: 1 Castle Yard Richmond PQ ES SMc PLANNING TW10 6TF t: +44 (0) 20 8332 3900 Drawing No. Revision date: email: info@mydn-a.com 01/02/2024 1:200@A1 1442-PL-016 www.mydn-a.com