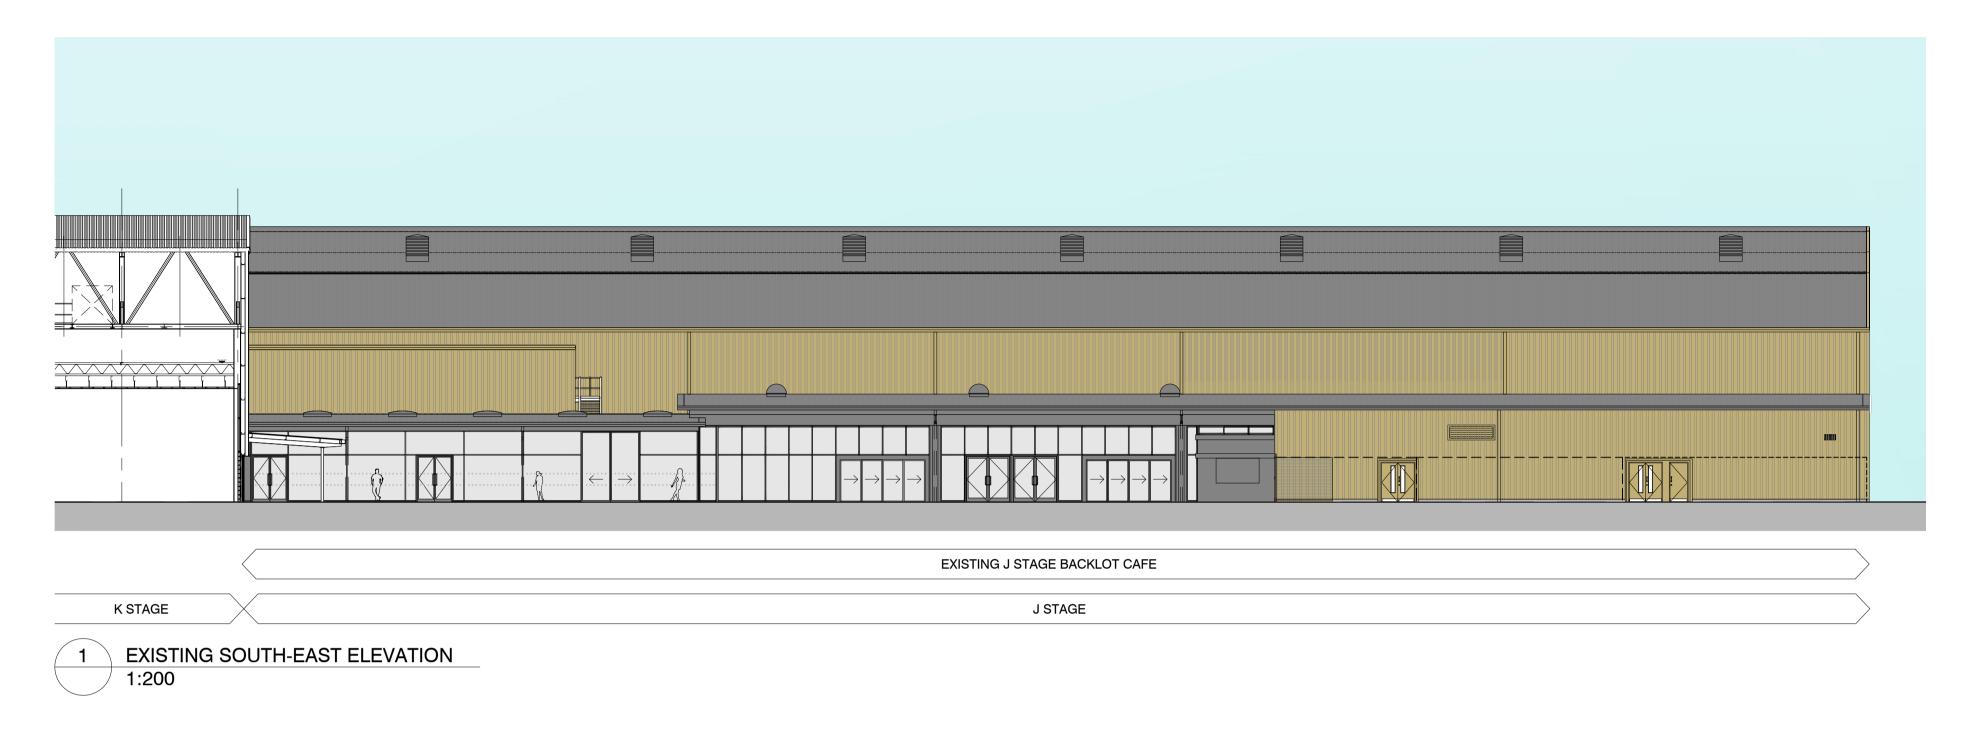

## EXISTING AND PROPOSED SOUTH-EAST ELEVATION

Drawn By: Checked By: Authorised By: Issue Status Revision By: 1 Castle Yard Richmond PQ ES SMc PLANNING TW10 6TF t: +44 (0) 20 8332 3900 Drawing No. Revision date: email: info@mydn-a.com 01/02/2024 1:200@A1 1442-PL-016 www.mydn-a.com