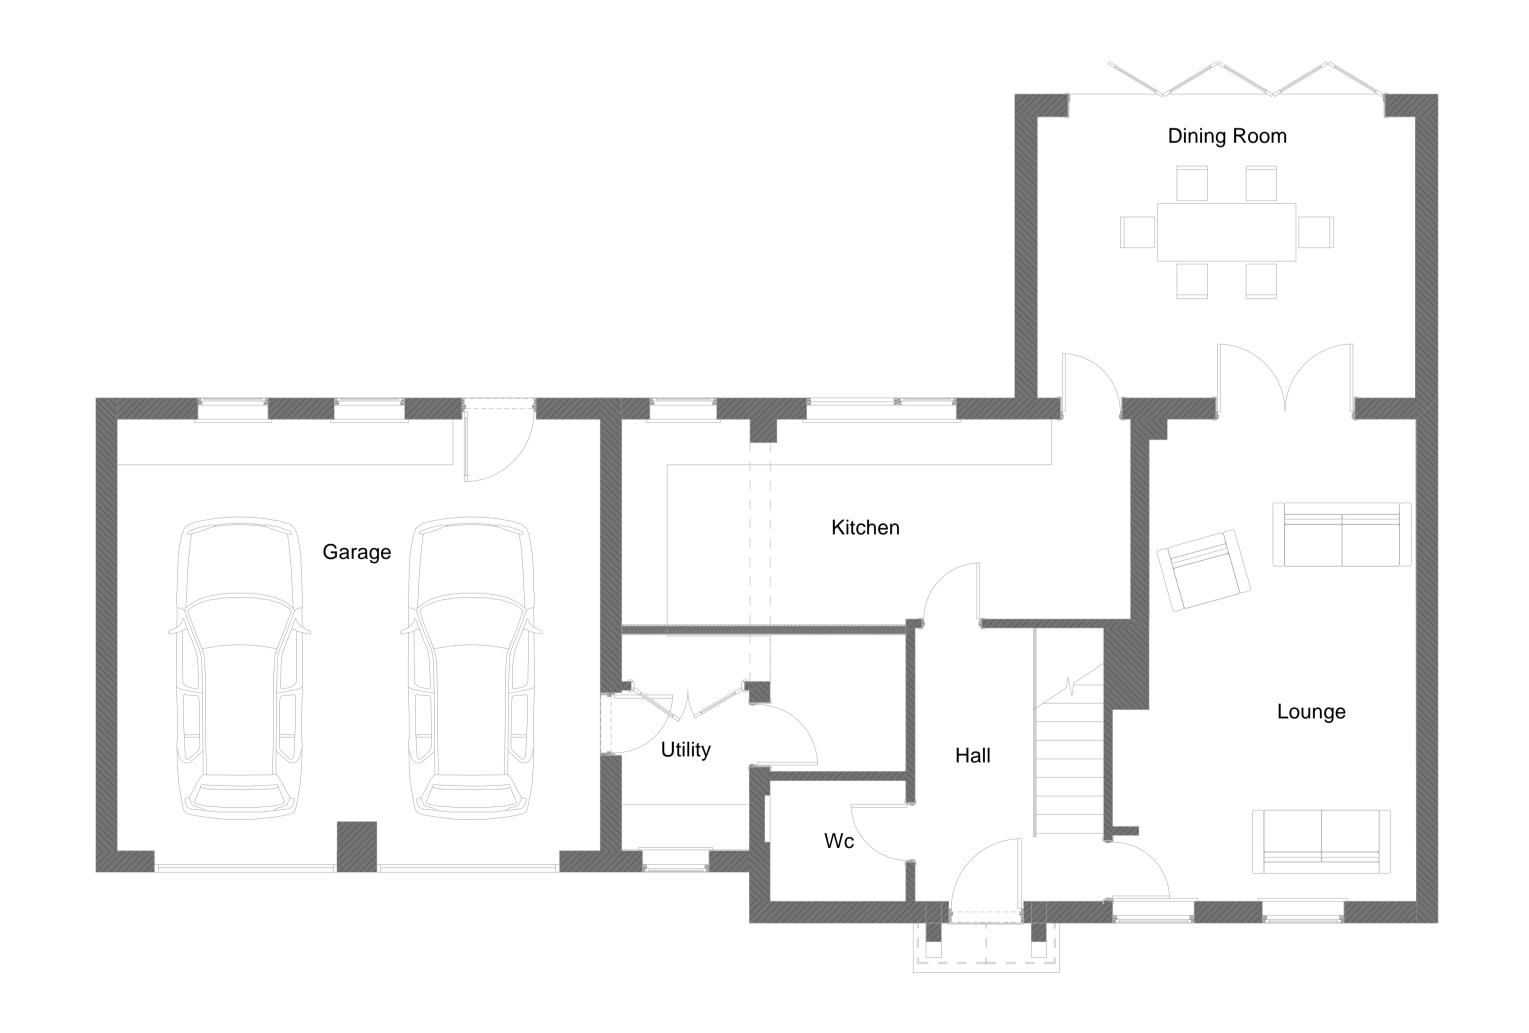

roposed Single Storey Rear Extension

**CLIENT:** Mr Larke

NOILS.

NORTH

REVISIONS

**DATE: 20/11/2023 SCALE:** 1:50, 1:100, 1:1250

Existing Layout And Elevations

01.1
A1 SHEET SIZE