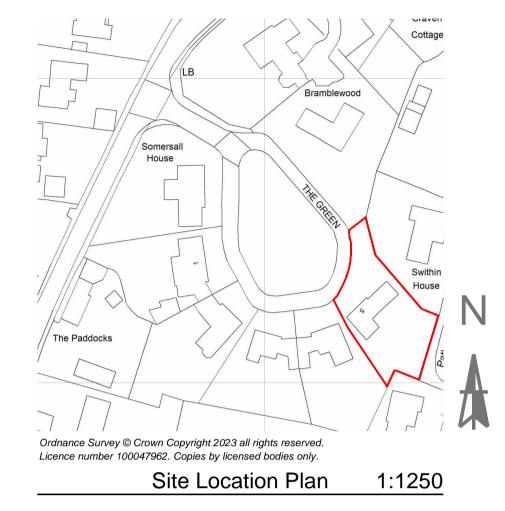

roposed Single Storey Rear Extension

**CLIENT:** Mr Larke

NOILS.

NORTH

REVISIONS

**DATE: 20/11/2023 SCALE:** 1:50, 1:100, 1:1250

Existing Layout And Elevations

01.1
A1 SHEET SIZE