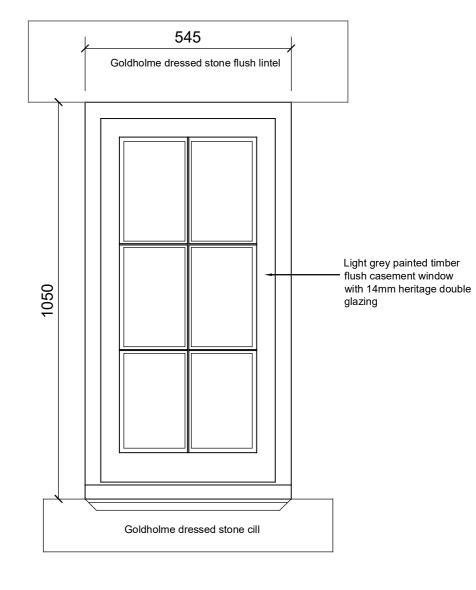

taken from

manufacturer's details

EXTERNAL ELEVATION 1:10 SCALE

HORIZONTAL PLAN 1:10 SCALE

**EXTERNAL** 

HORIZONTAL PLAN

1:10 SCALE

NOTE - The drawing is indicative only. All dimensions have been taken from manufacturer's details