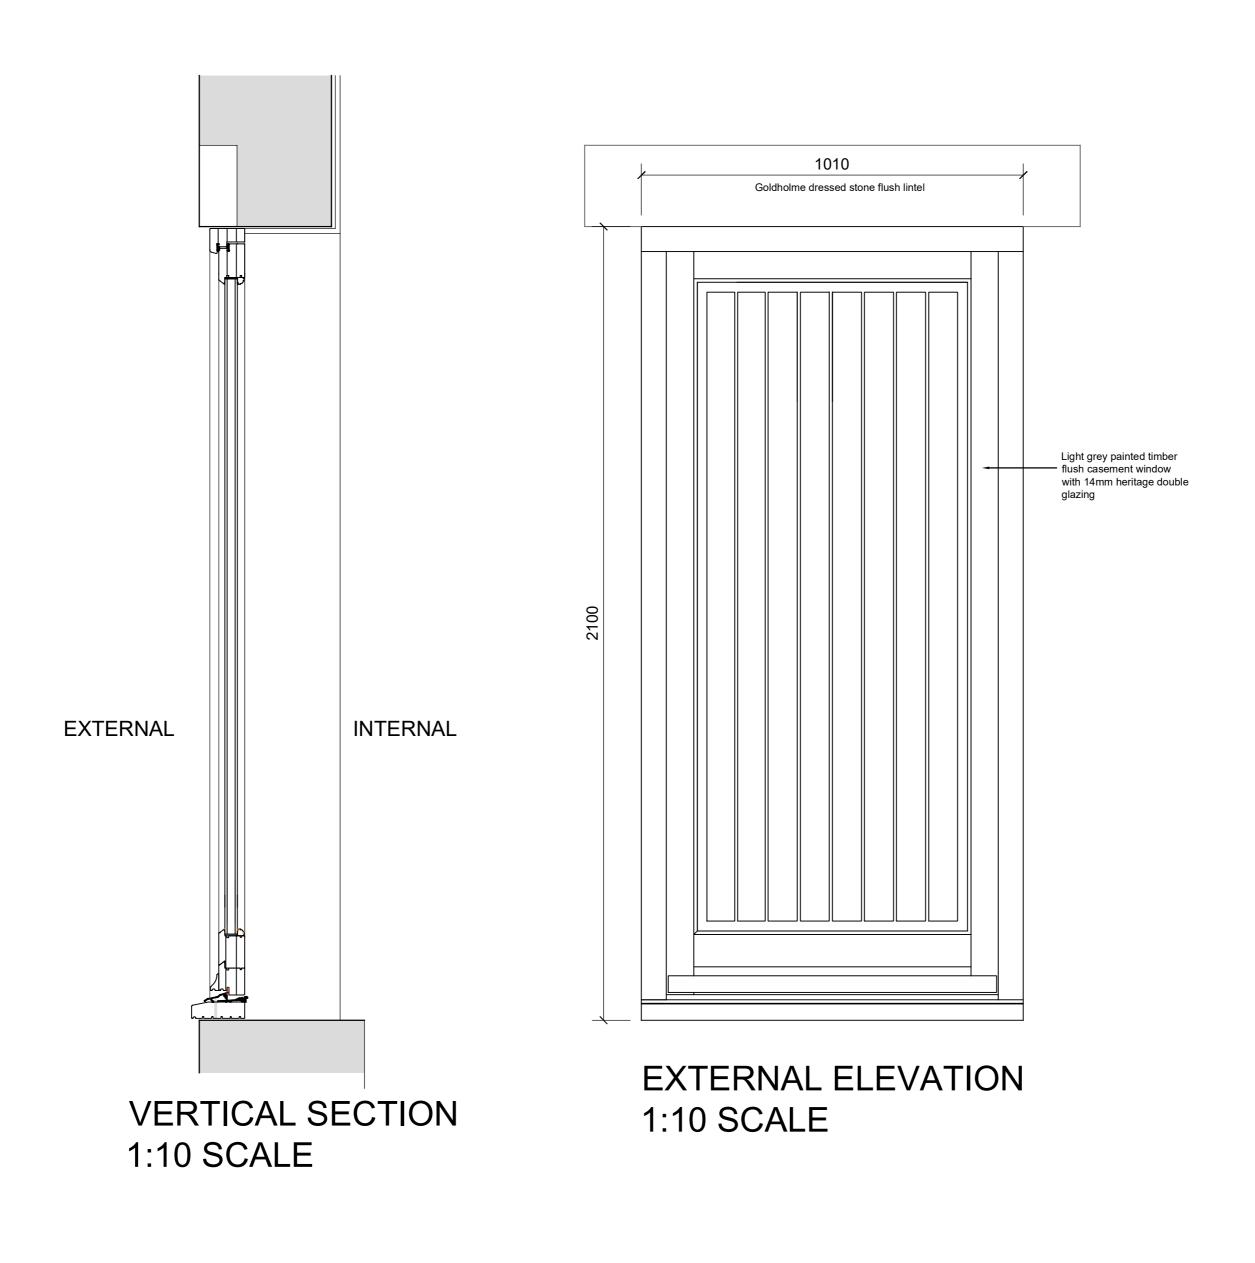

taken from

manufacturer's details

EXTERNAL ELEVATION 1:10 SCALE

HORIZONTAL PLAN 1:10 SCALE

**EXTERNAL** 

HORIZONTAL PLAN

1:10 SCALE

NOTE - The drawing is indicative only. All dimensions have been taken from manufacturer's details