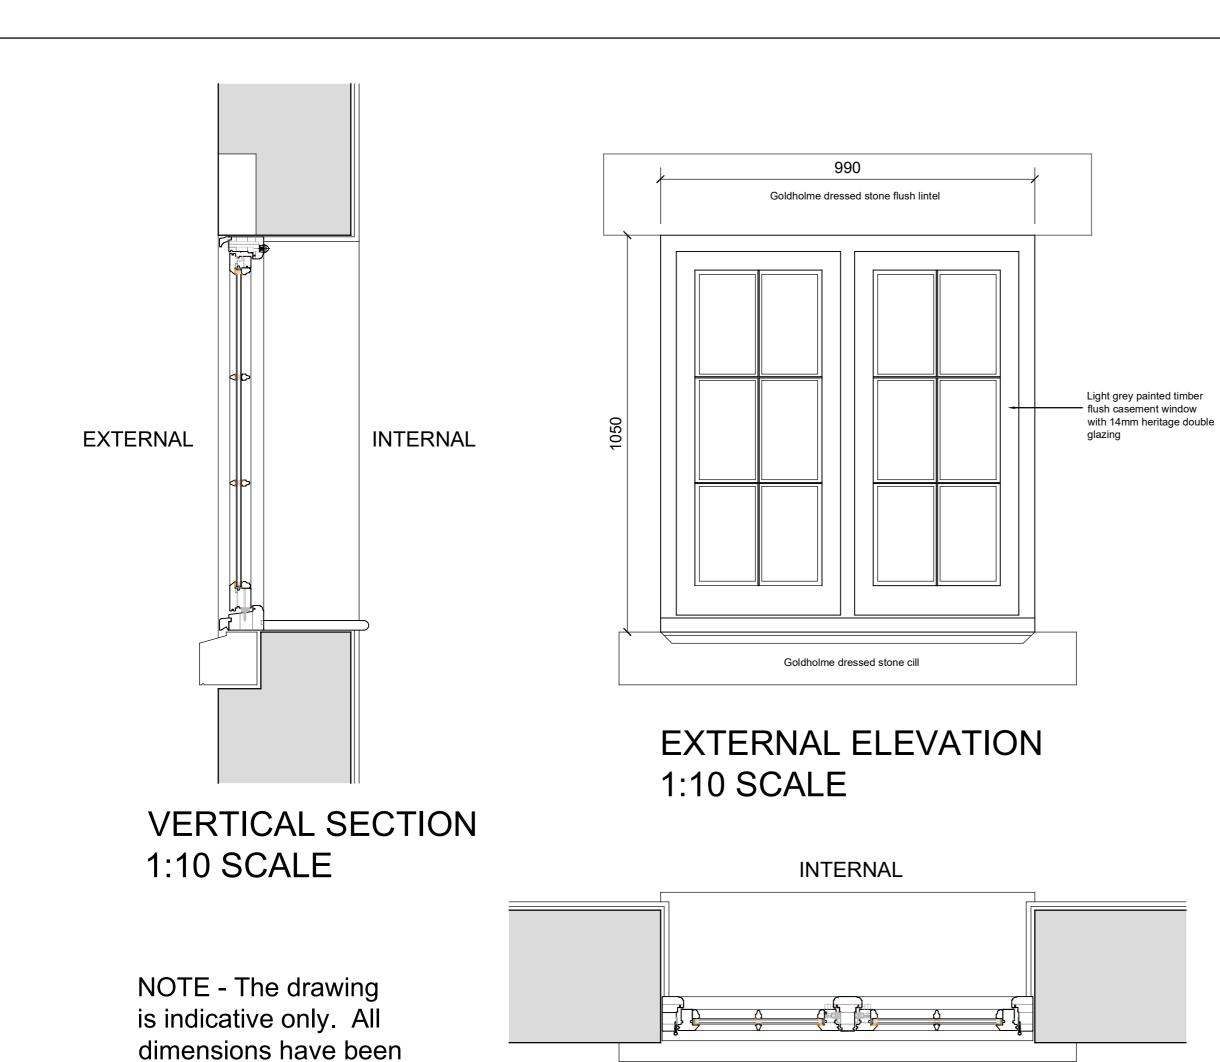

taken from

manufacturer's details

EXTERNAL ELEVATION 1:10 SCALE

HORIZONTAL PLAN 1:10 SCALE

**EXTERNAL** 

HORIZONTAL PLAN

1:10 SCALE

NOTE - The drawing is indicative only. All dimensions have been taken from manufacturer's details