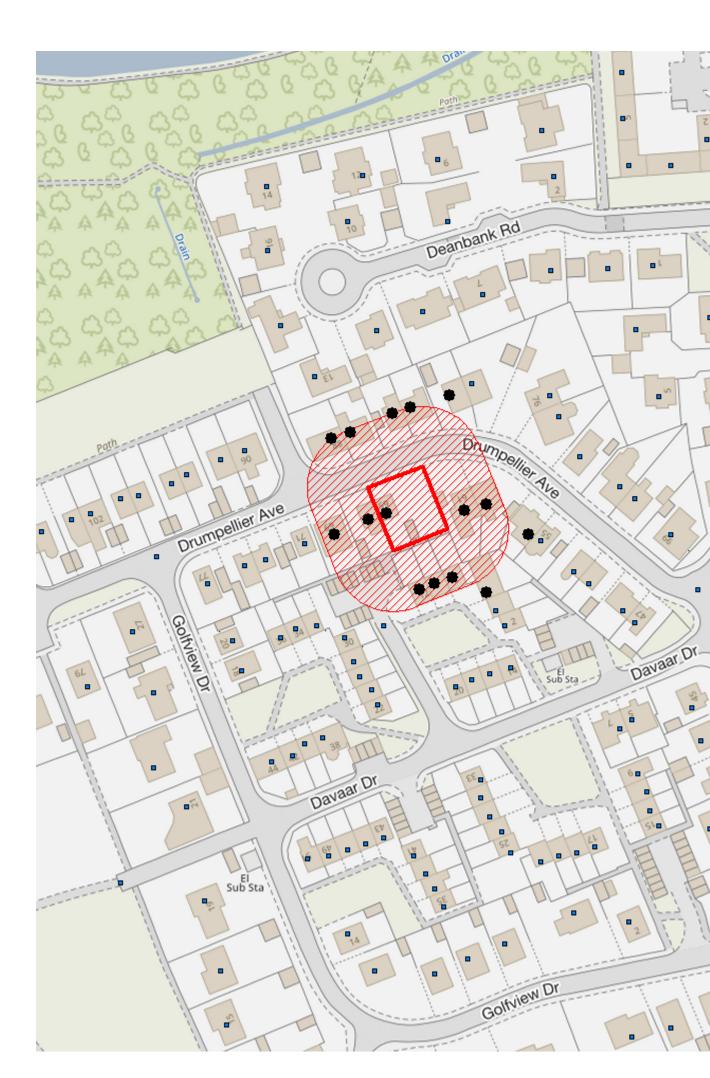

**Application Number:** 24/00094/FUL

## **Neighbours Notified at:**

80 Drumpellier Avenue, Drumpellier, Coatbridge, North Lanarkshire, ML5 1JS 57 Drumpellier Avenue, Drumpellier, Coatbridge, North Lanarkshire, ML5 1JS 6 Davaar Drive, Drumpellier, Coatbridge, North Lanarkshire, ML5 1JL 88 Drumpellier Avenue, Drumpellier, Coatbridge, North Lanarkshire, ML5 1JS 10 Davaar Drive, Drumpellier, Coatbridge, North Lanarkshire, ML5 1JL 61 Drumpellier Avenue, Drumpellier, Coatbridge, North Lanarkshire, ML5 1JS 86 Drumpellier Avenue, Drumpellier, Coatbridge, North Lanarkshire, ML5 1JS 84 Drumpellier Avenue, Drumpellier, Coatbridge, North Lanarkshire, ML5 1JS 82 Drumpellier Avenue, Drumpellier, Coatbridge, North Lanarkshire, ML5 1JS 67 Drumpellier Avenue, Drumpellier, Coatbridge, North Lanarkshire, ML5 1JS 59 Drumpellier Avenue, Drumpellier, Coatbridge, North Lanarkshire, ML5 1JS 8 Davaar Drive, Drumpellier, Coatbridge, North Lanarkshire, ML5 1JL 12 Davaar Drive, Drumpellier, Coatbridge, North Lanarkshire, ML5 1JL

69 Drumpellier Avenue, Drumpellier, Coatbridge, North Lanarkshire, ML5 1JS