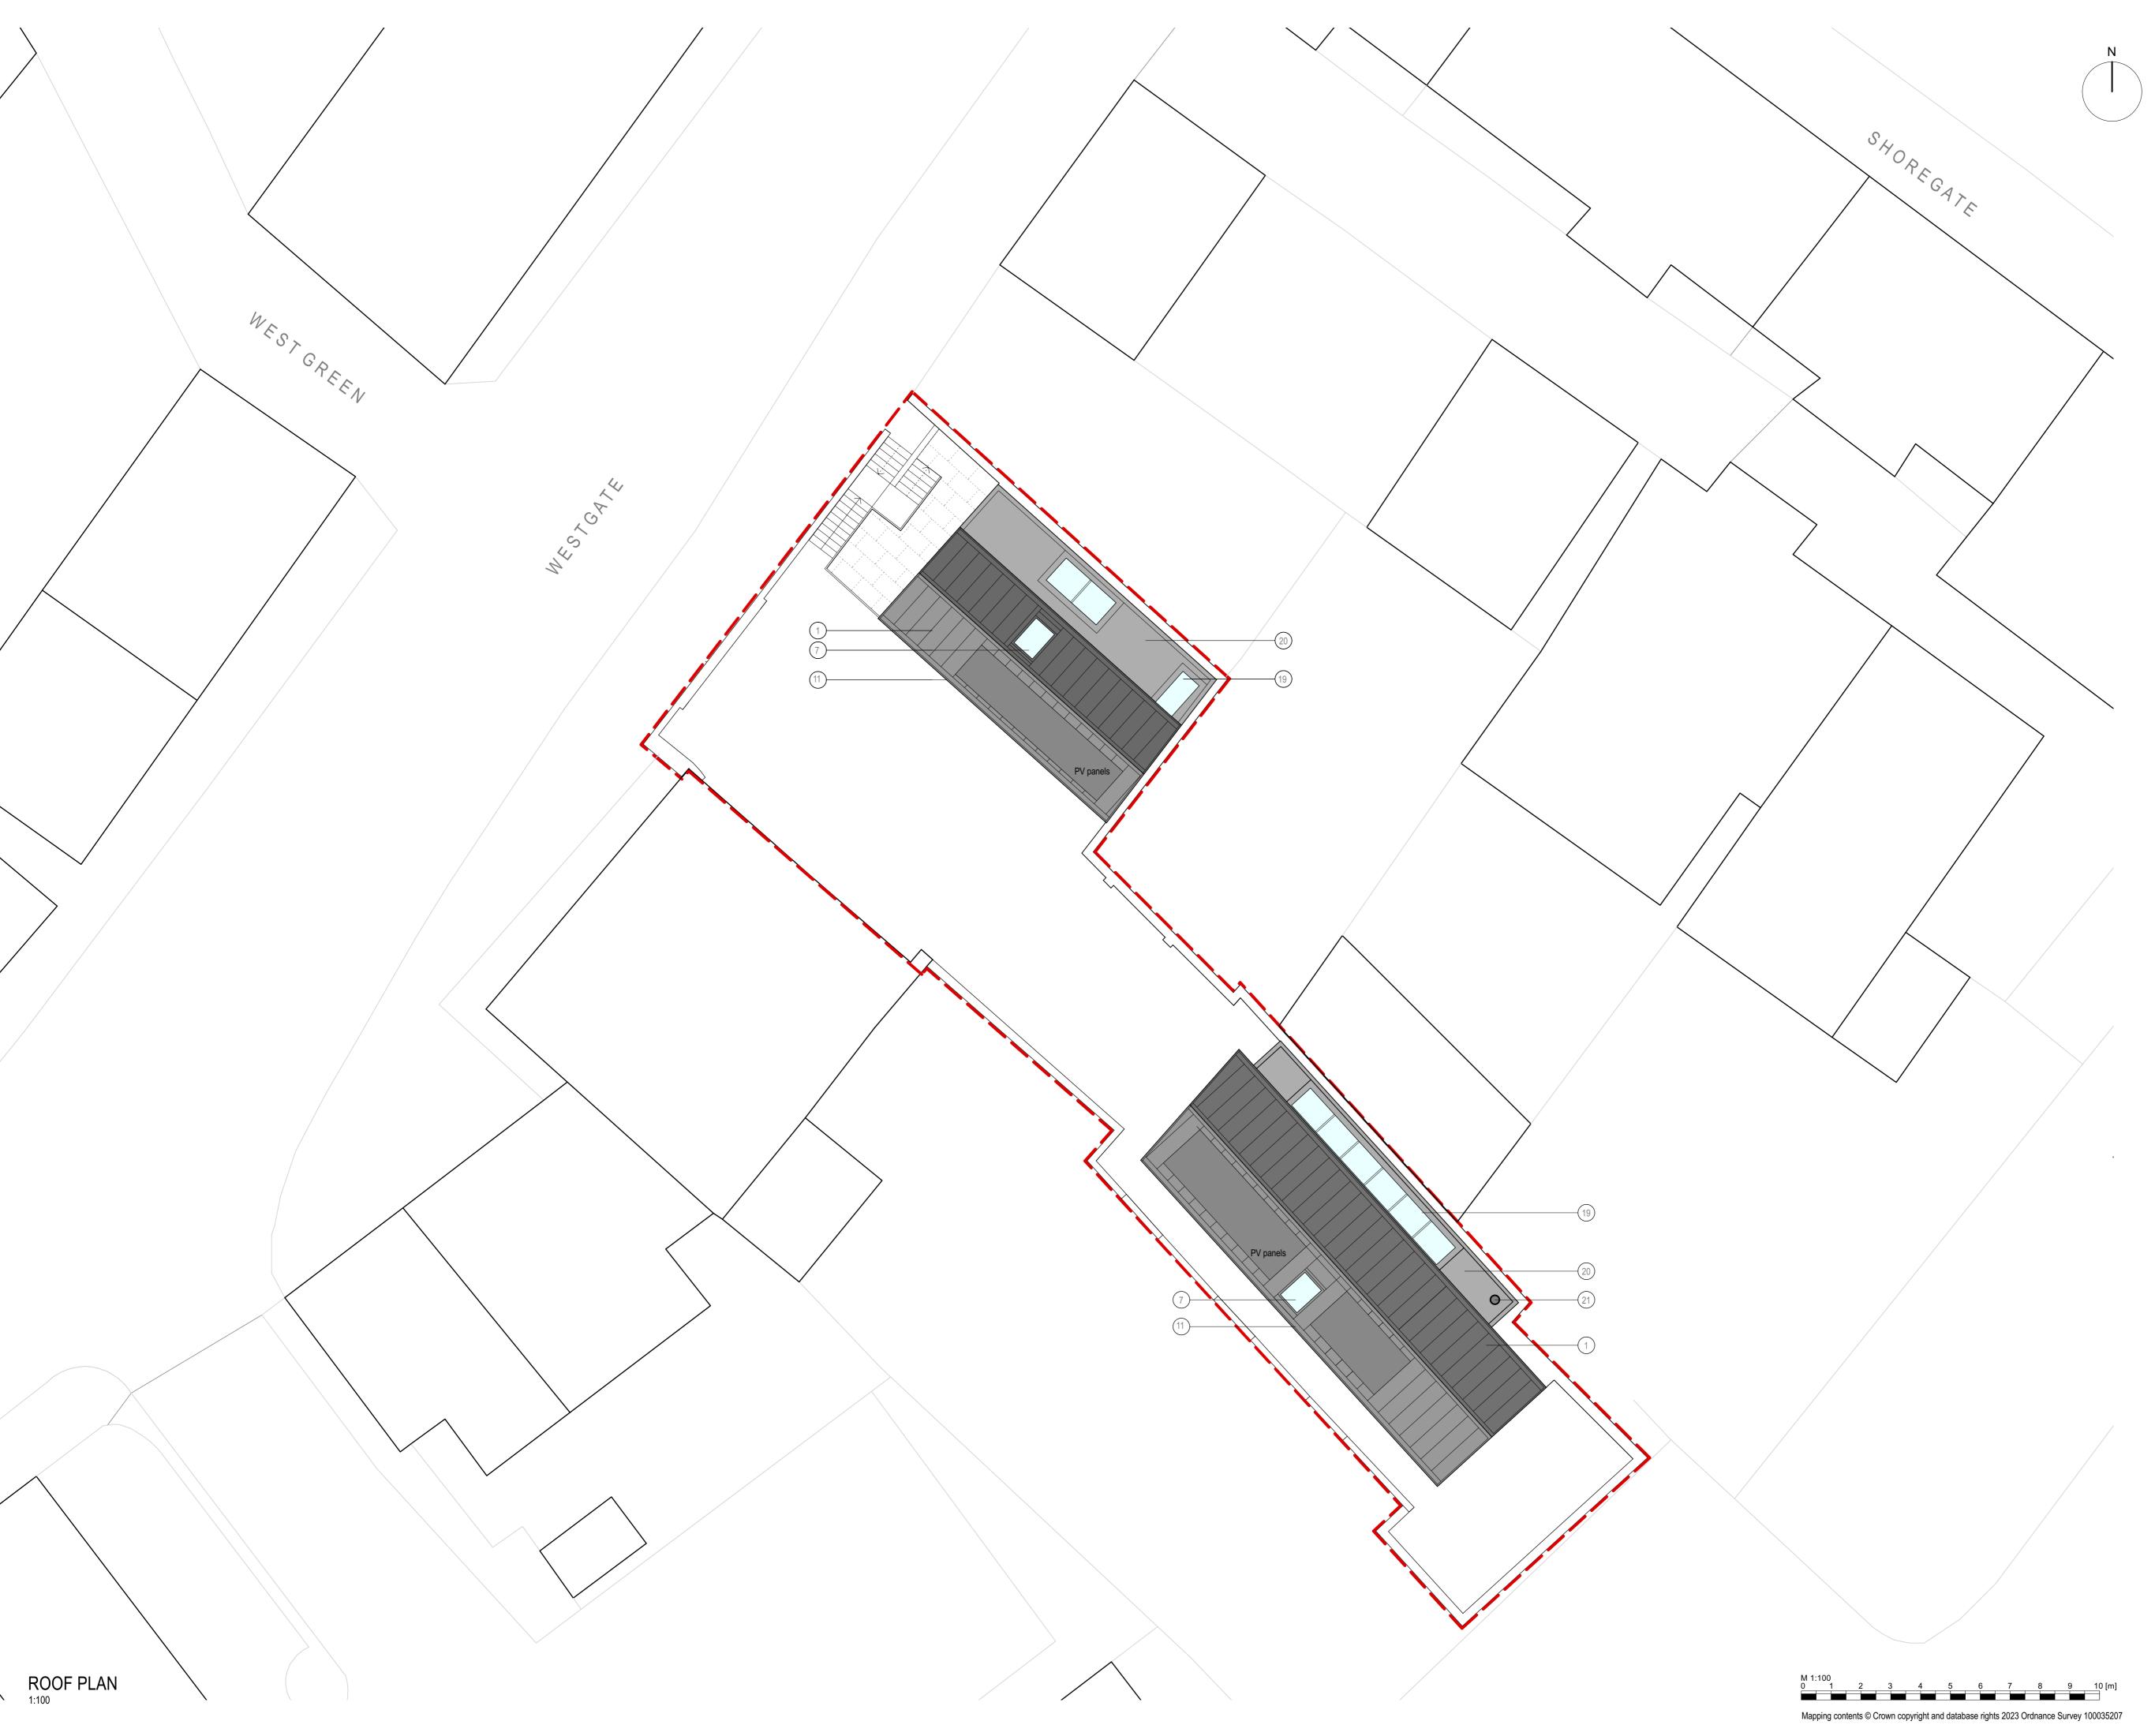

## MATERIALS KEY

- Roof cladding
   Anthra Zinc standing seam
- Wall cladding
   Anthra Zinc standing seam
- 3 Treated timber cladding
- 4 Reclaimed stone from downtakings
- 5 Render on blockwork
- 6 Aluminiulm clad windows
- 7 Rooflight
- 8 Precast concrete cope
- 9 Treated timber opening ventilator panel
- 10 Sliding glazed door assembly
- 11 Concealed gutter
- 12 Flashings
  Anthra Zinc to match wall and roof cladding
- 13 Glazing assembly
- 14 Brick with limewash render
- 15 Structural glass balcony
- 16 Treated timber external doors
- 17 Existing brickwork with limewash render
- 18 Weathering steel doors
- 19 Flat Rooflight
- 20 Single ply membrane roof covering
- 21 Twin wall stainless steel flue

Rev A - general revision 05.02.2024

ROXBURGH | M°EWAN ARCHITECTS

tel. 0131 229 3766 www.roxburghmecwan.co.uk info@roxburghmcewan.co.uk

Project: Old Smiddy, Crail

Drawing: Site Plan - Roof Plan Date: Nov 2023

676\_P\_GA\_012