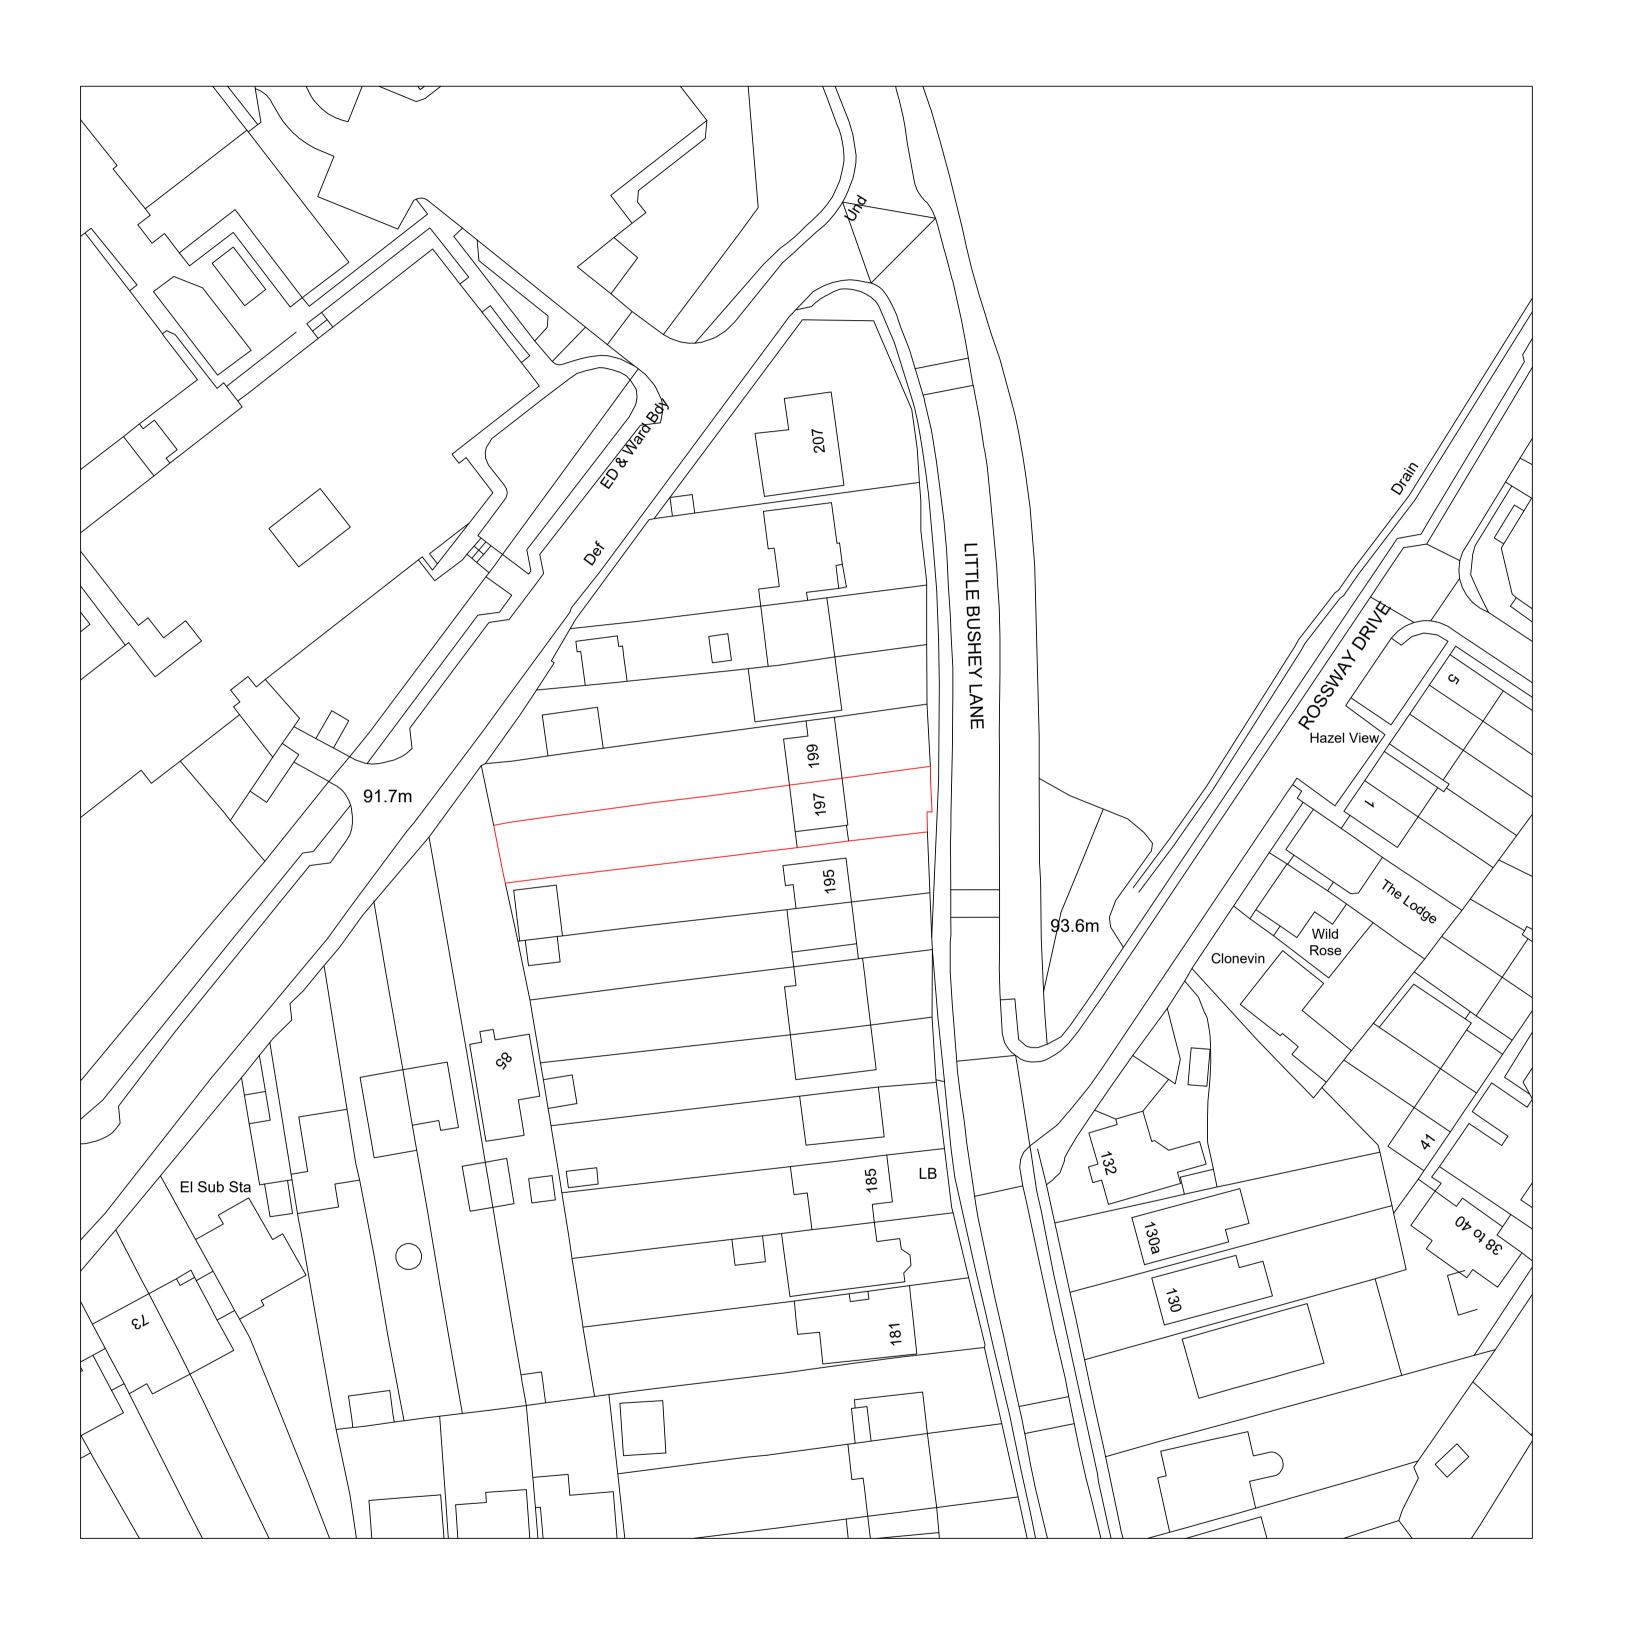

## BABYLON DESIGN STUDIO info@b-ds.co.uk

PROJECT:

197 LITTLE BUSHEY LANE BUSHEY WD23 4RX

### **LOCATION PLAN**

| DRAWN                  | DATE       |  |  |
|------------------------|------------|--|--|
| AA                     | 28/01/2024 |  |  |
| DRAWING NO.  LBL-GA-05 |            |  |  |
|                        |            |  |  |