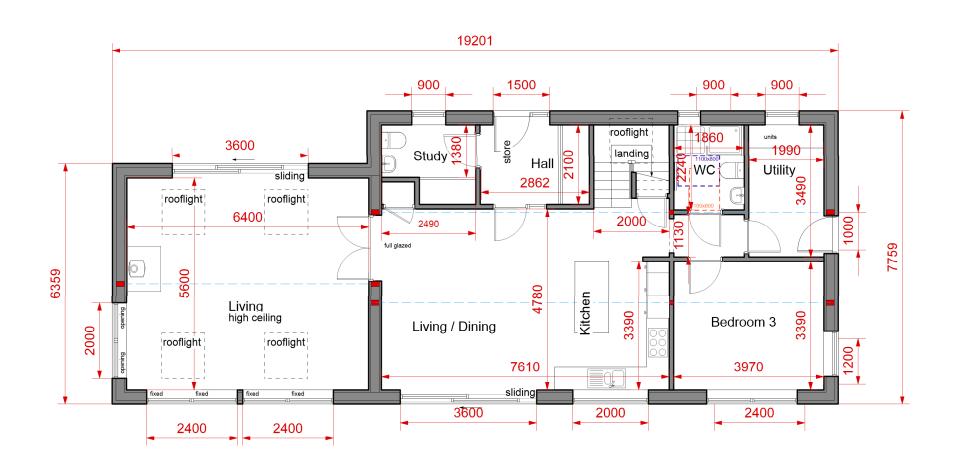

## GROUND FLOOR PLAN

Scale: 1:100

4 6 8 10 M

## PLANNING DRAWINGS: Not for construction

NOTE

All critical dimensions to be checked on site. No critical dimensions to be scaled from this drawing. Any discrepancies on site to be notified to the client for clarification. Up to date drawings and information must be obtained before commencement of work. Drawings may be copied by contractors and clients etc. but copyright of all designs remain with the designer.

MACBEATH ARCHITECTS

TITLE FLOOR PLANS

CLIENT ALAN & GLENYS GEDDES

SCALE 1:100 A3 SHEET SIZE DRAWING NO: 2

Connactors and clients etc. but copyright or all designs retriain what the distributions are intended for Building Warrant and Planning application preparing tenders or carrying out the works fully details of all items inclusited are not necessarily mentioned. Contractors a Codes, Building Standards etc. and in accordance with normal quality that