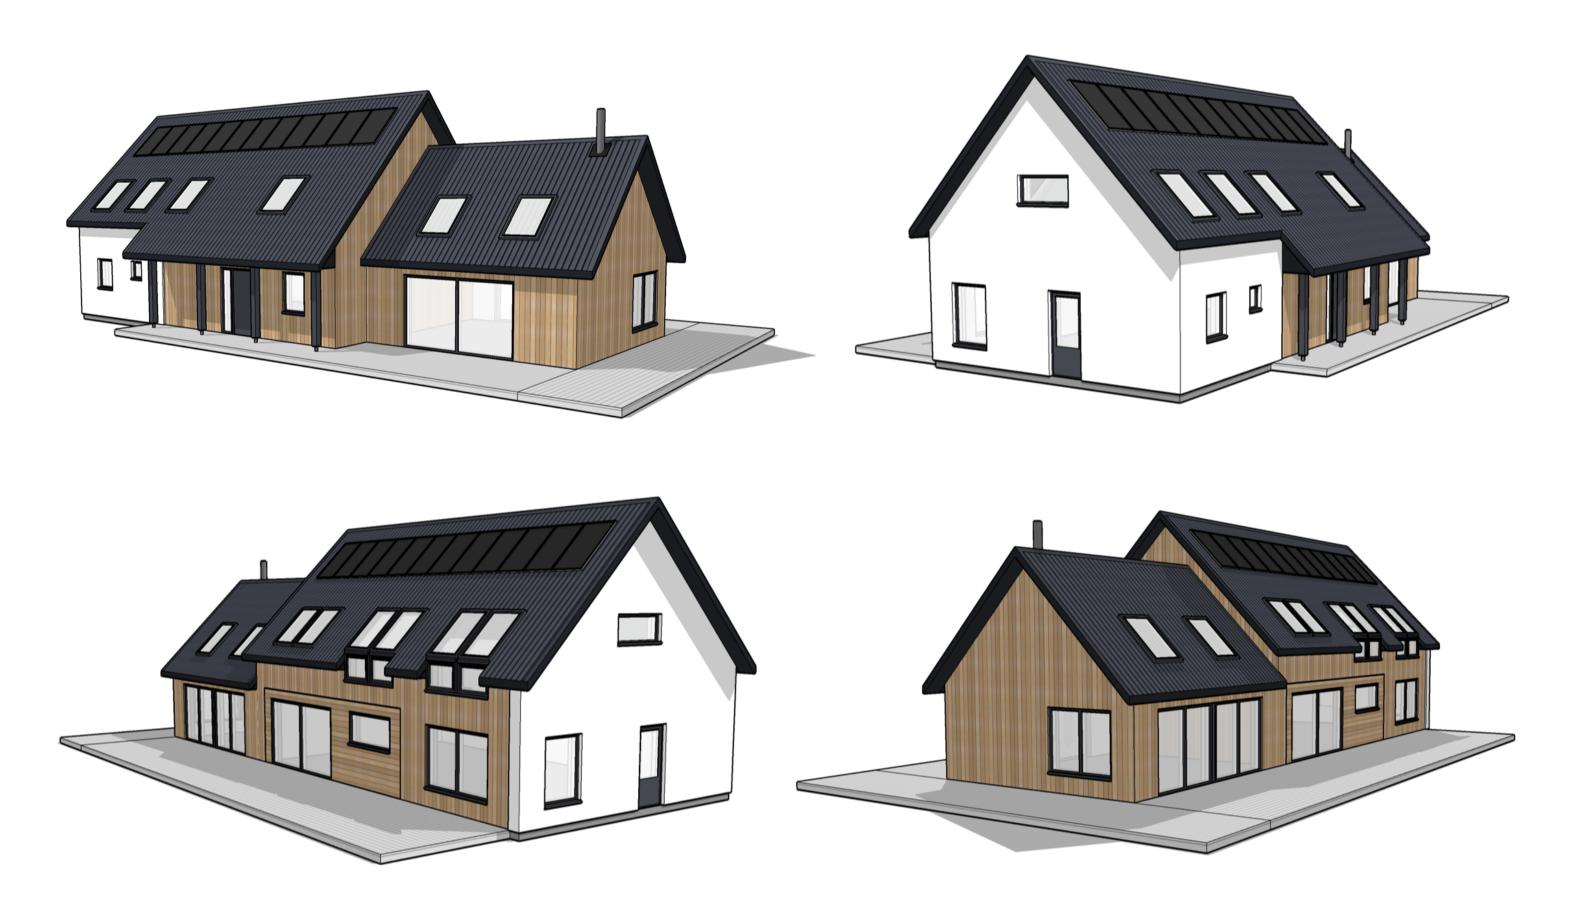

CLIENT
ALAN & GLENYS
GEDDES

PROJECT
ERECTION OF REPLACEMENT
HOUSE AND CHANGE OF USE
OF EXISTING HOUSE TO SHORT
TERM LET USE AT BLACK ISLE
LODGE, TULLICH WOOD,
MUNLOCHY
IV8 8PF

## 3D VISUALS

SCALE N/A
A3 SHEET SIZE
DRAWING NO: 22-323-50