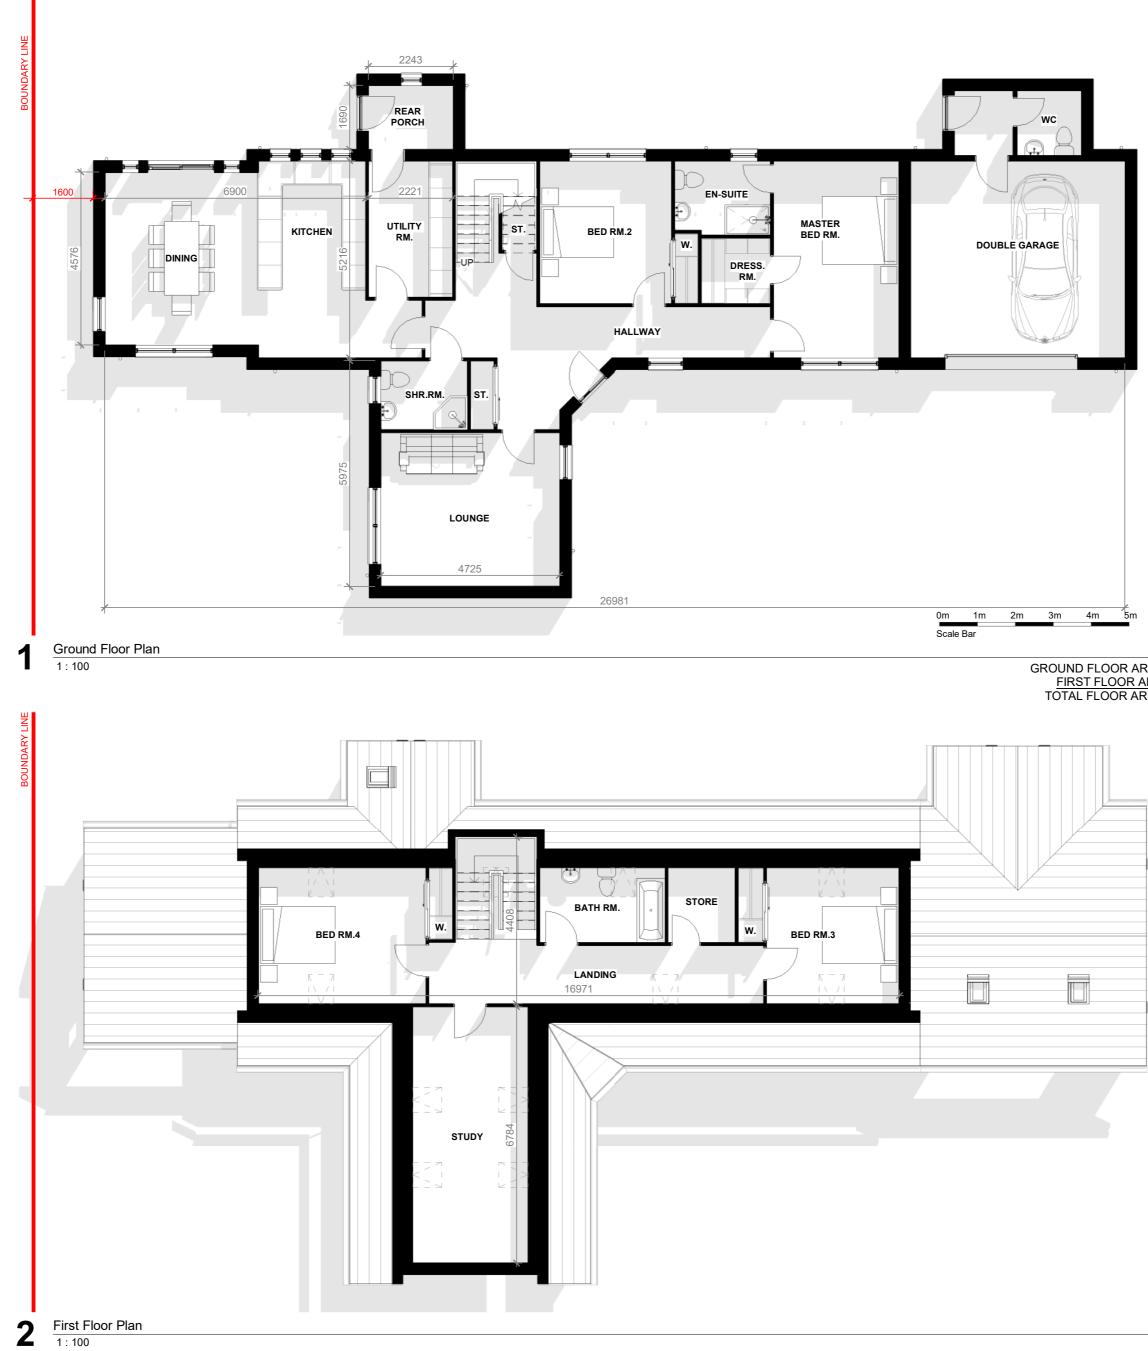

## EXISTING - EXTENSION AT AN-CALA-REIDH, INVERNESS

GROUND FLOOR AREA = 178m<sup>2</sup> <u>FIRST FLOOR AREA = 83m<sup>2</sup></u> TOTAL FLOOR AREA = **261m<sup>2</sup>** 

| Client Name                                                                                                                                 |         |                  |             |     |        |    |  |
|---------------------------------------------------------------------------------------------------------------------------------------------|---------|------------------|-------------|-----|--------|----|--|
| Mr B & Mrs Innes                                                                                                                            |         |                  |             |     |        |    |  |
| Project Name                                                                                                                                |         |                  |             |     |        |    |  |
| Rear Extension AT An-Cala-Reidh,<br>Leannach Cottages, Culloden Muir,<br>Inverness, IV2 5EH                                                 |         |                  |             |     |        |    |  |
| Title / Description                                                                                                                         |         |                  |             |     |        |    |  |
| Existing - Floor Plans                                                                                                                      |         |                  |             |     |        |    |  |
| Scale                                                                                                                                       | 1 : 10  | 00               | Project I   | No. | 2023-X | 05 |  |
| Date                                                                                                                                        | Nov 202 | 23               | Drawing No. |     |        |    |  |
| Drawn by K                                                                                                                                  |         | 2023-X05-MRH-101 |             | )1  |        |    |  |
| rev.                                                                                                                                        | -       |                  | -           |     | -      | A2 |  |
| © This drawing is the sole copyright of MRH Architectural Design &<br>Planning and should not be copied or reproduced without prior consent |         |                  |             |     |        |    |  |