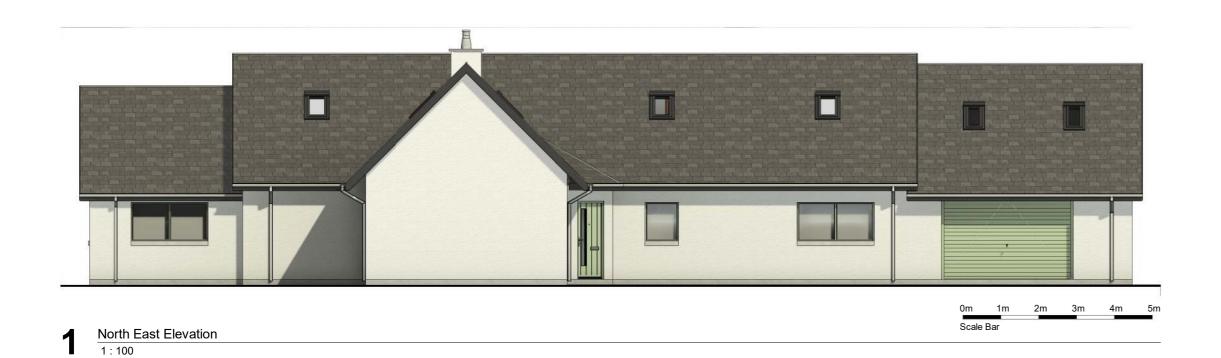

## EXISTING - EXTENSION AT AN-CALA-REIDH, INVERNESS

3 South West Elevation
1:100

2 North West Elevation
1:100

South East Elevation
1:100

|           | Project Name                                                                                |  |
|-----------|---------------------------------------------------------------------------------------------|--|
| $\rangle$ | Rear Extension AT An-Cala-Reidh,<br>Leannach Cottages, Culloden Muir,<br>Inverness, IV2 5EH |  |
| n'        | Title / Description                                                                         |  |
|           | Existing - Elevations                                                                       |  |