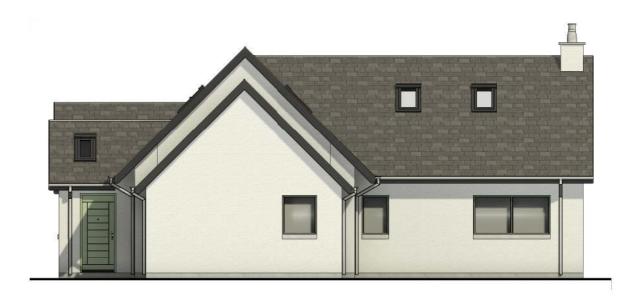

## EXISTING - EXTENSION AT AN-CALA-REIDH, INVERNESS

3 South West Elevation
1:100

2 North West Elevation
1:100

South East Elevation
1:100

|           | Project Name                                                                                |  |
|-----------|---------------------------------------------------------------------------------------------|--|
| $\rangle$ | Rear Extension AT An-Cala-Reidh,<br>Leannach Cottages, Culloden Muir,<br>Inverness, IV2 5EH |  |
| n'        | Title / Description                                                                         |  |
|           | Existing - Elevations                                                                       |  |