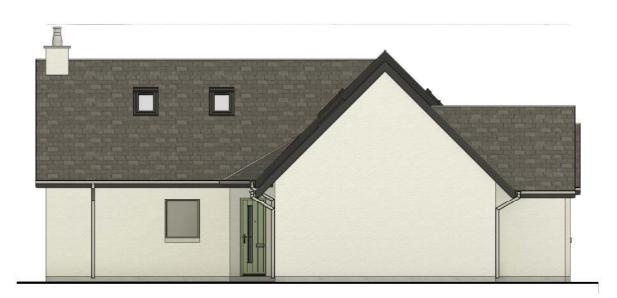

## EXISTING - EXTENSION AT AN-CALA-REIDH, INVERNESS

3 South West Elevation
1:100

2 North West Elevation
1:100

South East Elevation
1:100

|           | Project Name                                                                                |  |
|-----------|---------------------------------------------------------------------------------------------|--|
| $\rangle$ | Rear Extension AT An-Cala-Reidh,<br>Leannach Cottages, Culloden Muir,<br>Inverness, IV2 5EH |  |
| n'        | Title / Description                                                                         |  |
|           | Existing - Elevations                                                                       |  |