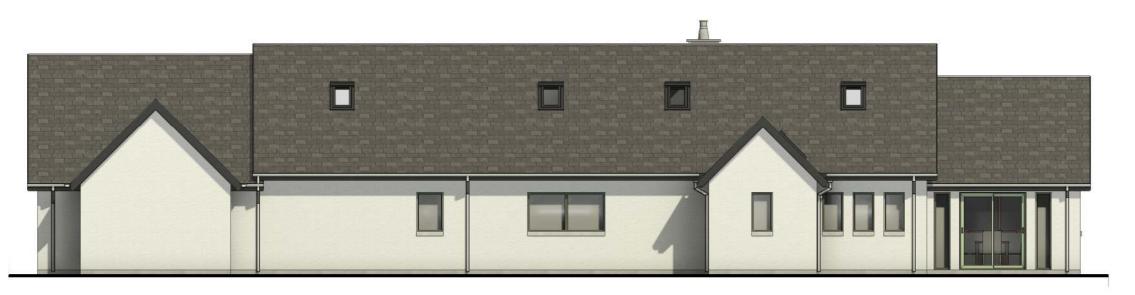

## EXISTING - EXTENSION AT AN-CALA-REIDH, INVERNESS

3 South West Elevation
1:100

2 North West Elevation
1:100

South East Elevation
1:100

|           | Project Name                                                                                |  |
|-----------|---------------------------------------------------------------------------------------------|--|
| $\rangle$ | Rear Extension AT An-Cala-Reidh,<br>Leannach Cottages, Culloden Muir,<br>Inverness, IV2 5EH |  |
| n'        | Title / Description                                                                         |  |
|           | Existing - Elevations                                                                       |  |