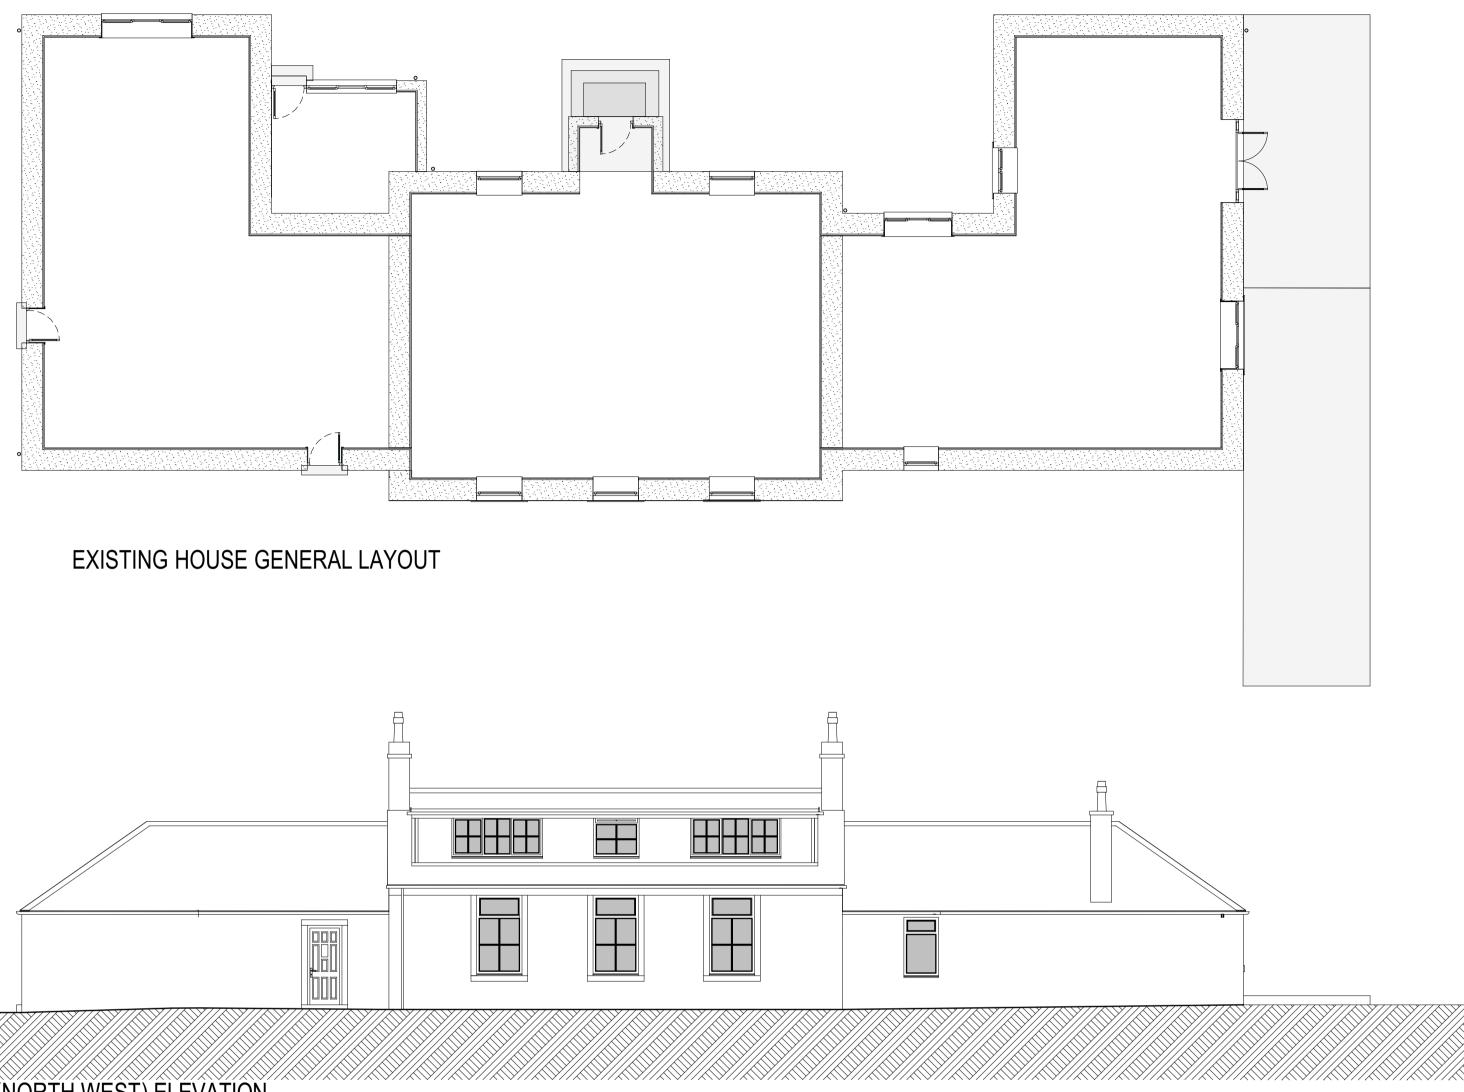

## SIDE (NORTH EAST) ELEVATION

No 7 GREENHEAD FARM: GARAGE AND WORKSHOP PROPOSALS

drawing title PLANS AND ELEVATIONS: EXISTING

PLEASE NOTE: prior to commencing work or ordering material and bespoke items: All sizes to be site checked