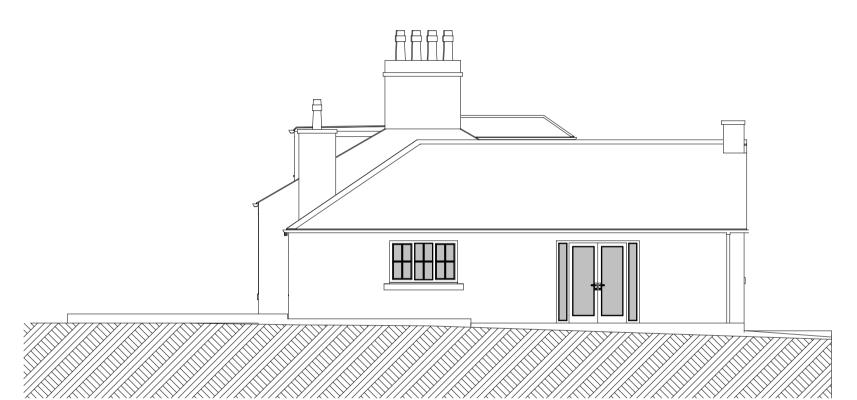

FRONT (NORTH WEST) ELEVATION



back (SOUTH EAST) ELEVATION







## SIDE (NORTH EAST) ELEVATION

No 7 GREENHEAD FARM: GARAGE AND WORKSHOP PROPOSALS

drawing title PLANS AND ELEVATIONS: EXISTING

PLEASE NOTE: prior to commencing work or ordering material and bespoke items: All sizes to be site checked

PLEASE NOTE: all drawings and illustrations are copyright protected: they shall not be copied printed or used for any purposes, without the written consent of the author Eraldo Murphy.

|     |                            |                       |                 |                               |     | eraldo                                                                                            |                                                                  |
|-----|----------------------------|-----------------------|-----------------|--------