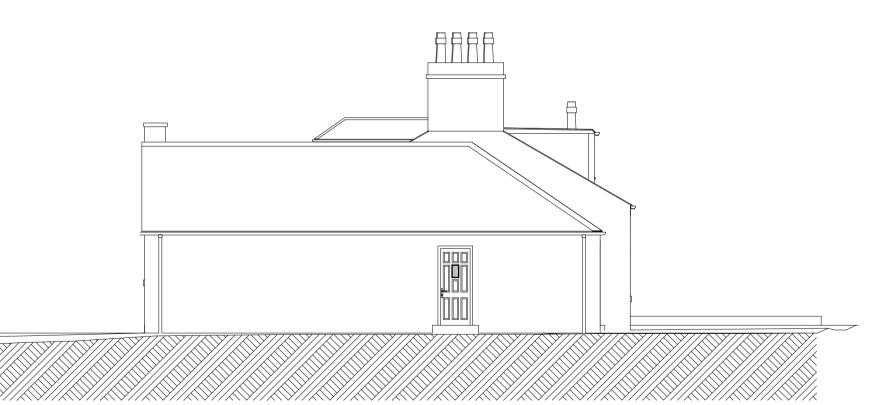

## SIDE (NORTH EAST) ELEVATION

No 7 GREENHEAD FARM: GARAGE AND WORKSHOP PROPOSALS

drawing title PLANS AND ELEVATIONS: EXISTING

PLEASE NOTE: prior to commencing work or ordering material and bespoke items: All sizes to be site checked