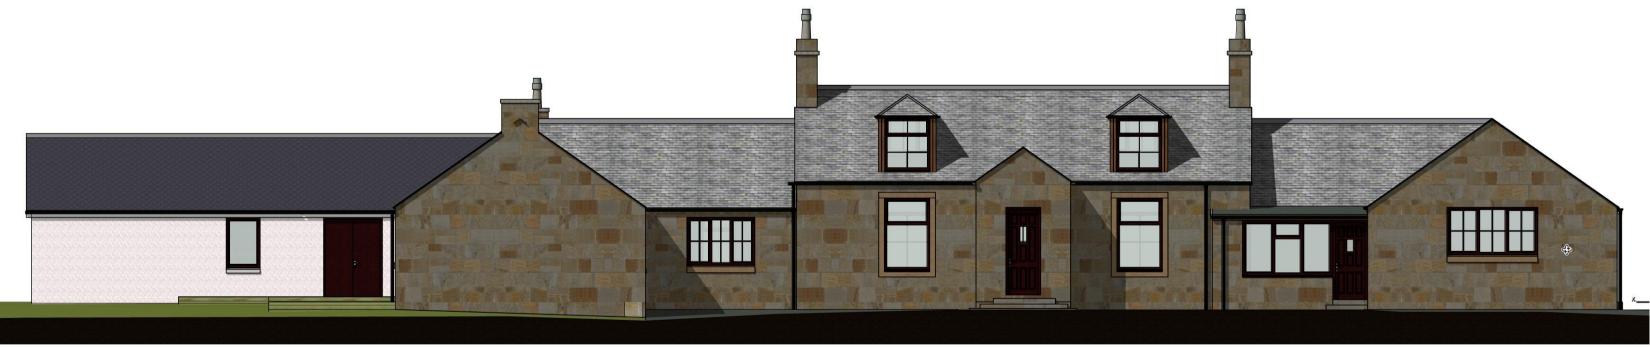

back (SOUTH EAST) ELEVATION



FRONT (NORTH WEST) ELEVATION









## SIDE (SOUTH WEST) ELEVATION



## SIDE (NORTH EAST) ELEVATION



No 7 GREENHEAD FARM: GARAGE AND WORKSHOP PROPOSALS drawing title PLANS AND ELEVATIONS: PROPOSED

PLEASE NOTE: prior to commencing work or ordering material and bespoke items: All sizes to be site checked

PLEASE NOTE: all drawings and illustrations are copyright protected: they shall not be copied printed or used for any purposes, without the written consent of the author Eraldo Murphy.





|      |                         |                       |        |                               | eraldo                                                                |                                            |
|------|-------------------------|-----------------------|--------|-------------