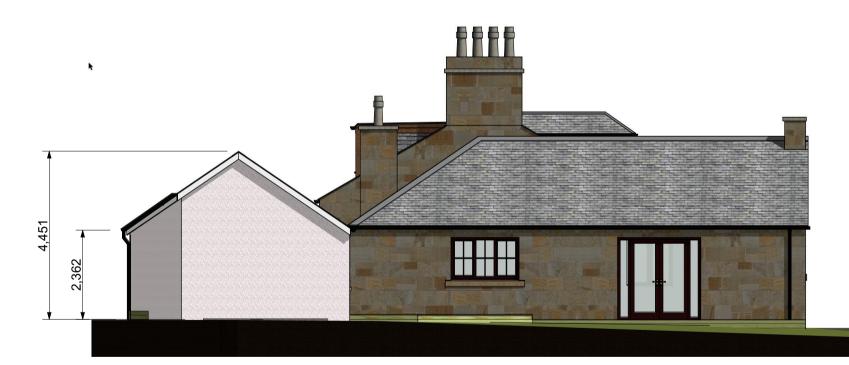

## SIDE (NORTH EAST) ELEVATION

No 7 GREENHEAD FARM: GARAGE AND WORKSHOP PROPOSALS drawing title PLANS AND ELEVATIONS: PROPOSED

PLEASE NOTE: prior to commencing work or ordering material and bespoke items: All sizes to be site checked