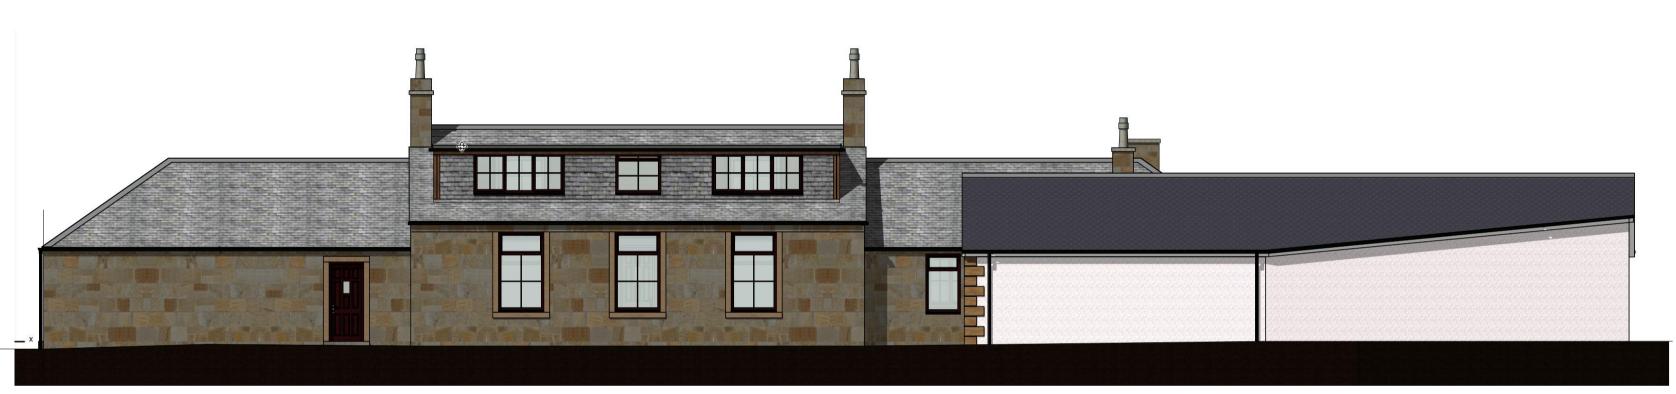

back (SOUTH EAST) ELEVATION



FRONT (NORTH WEST) ELEVATION









## SIDE (SOUTH WEST) ELEVATION



## SIDE (NORTH EAST) ELEVATION



No 7 GREENHEAD FARM: GARAGE AND WORKSHOP PROPOSALS drawing title PLANS AND ELEVATIONS: PROPOSED

PLEASE NOTE: prior to commencing work or ordering material and bespoke items: All sizes to be site checked

PLEASE NOTE: all drawings and illustrations are copyright protected: they shall not be copied printed or used for any purposes, without the written consent of the author Eraldo Murphy.





|      |                         |                       |        |                               | eraldo                                                                |                                            |
|------|-------------------------|-----------------------|--------|-------------------------------|-------------