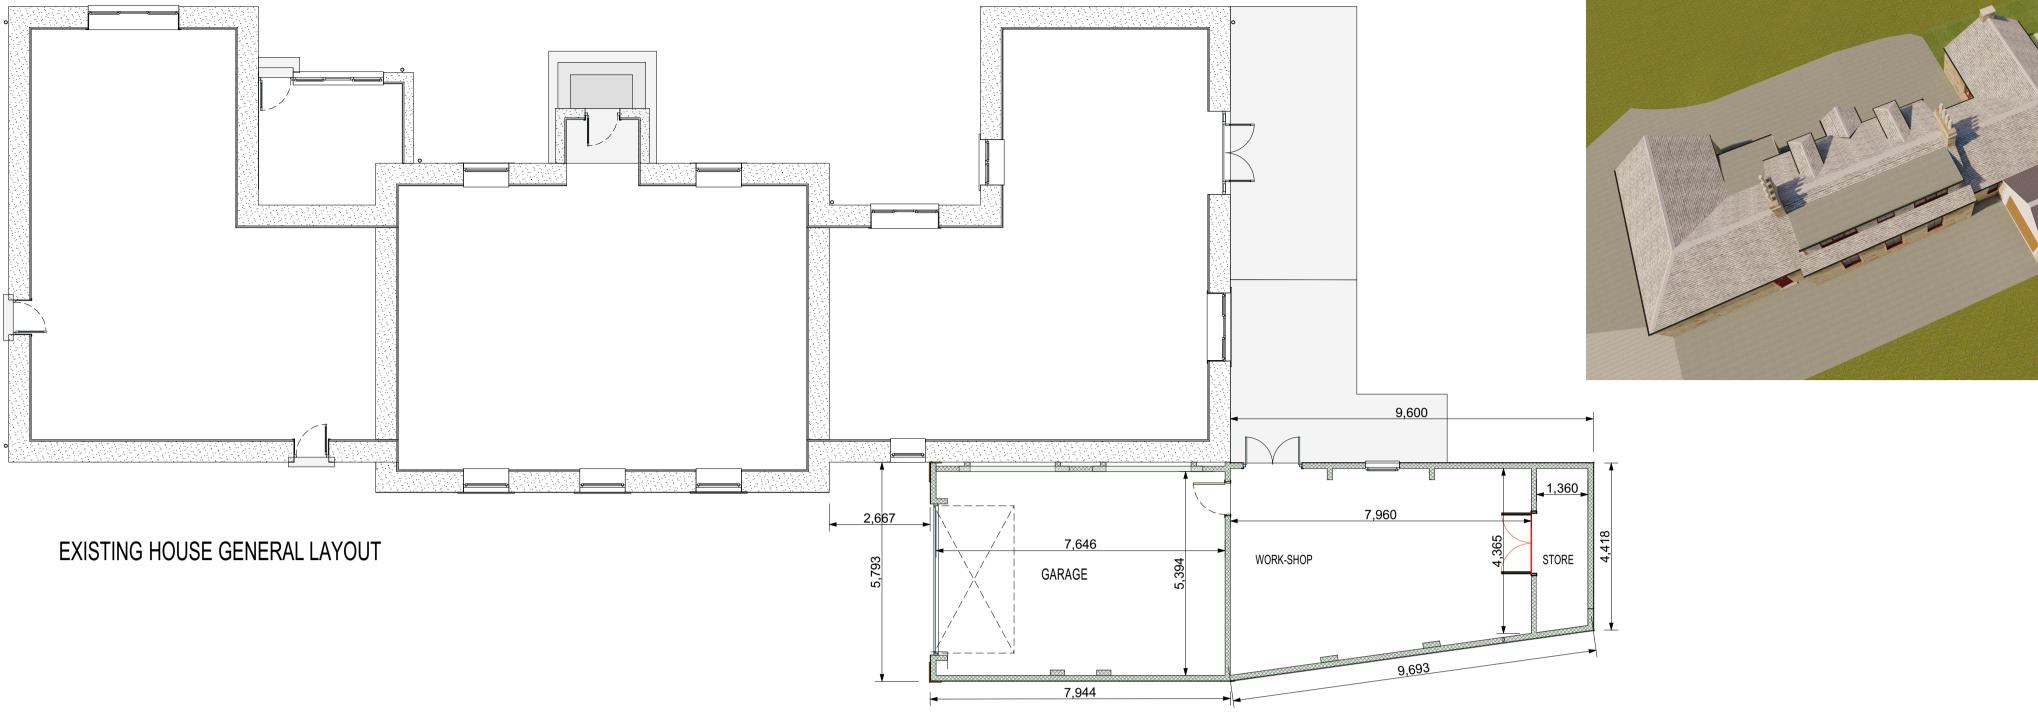

back (SOUTH EAST) ELEVATION



FRONT (NORTH WEST) ELEVATION









## SIDE (SOUTH WEST) ELEVATION



## SIDE (NORTH EAST) ELEVATION



No 7 GREENHEAD FARM: GARAGE AND WORKSHOP PROPOSALS drawing title PLANS AND ELEVATIONS: PROPOSED

PLEASE NOTE: prior to commencing work or ordering material and bespoke items: All sizes to be site checked

PLEASE NOTE: all drawings and illustrations are copyright protected: they shall not be copied printed or used for any purposes, without the written consent of the author Eraldo Murphy.





|      |                         |                       |        |                               | eraldo                                                                |                                            |
|------|-------------------------|-----------------------|--------|-------------------------------|-----------------