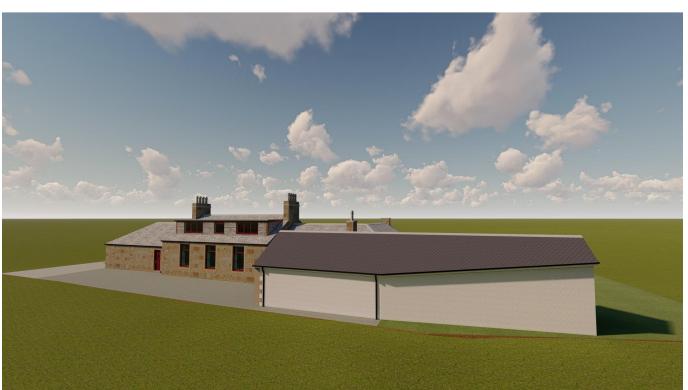

back (SOUTH EAST) ELEVATION



FRONT (NORTH WEST) ELEVATION









## SIDE (SOUTH WEST) ELEVATION



## SIDE (NORTH EAST) ELEVATION



No 7 GREENHEAD FARM: GARAGE AND WORKSHOP PROPOSALS drawing title PLANS AND ELEVATIONS: PROPOSED

PLEASE NOTE: prior to commencing work or ordering material and bespoke items: All sizes to be site checked

PLEASE NOTE: all drawings and illustrations are copyright protected: they shall not be copied printed or used for any purposes, without the written consent of the author Eraldo Murphy.





|      |                         |                       |        |                               | eraldo                                                                |                                            |
|------|-------------------------|---------------