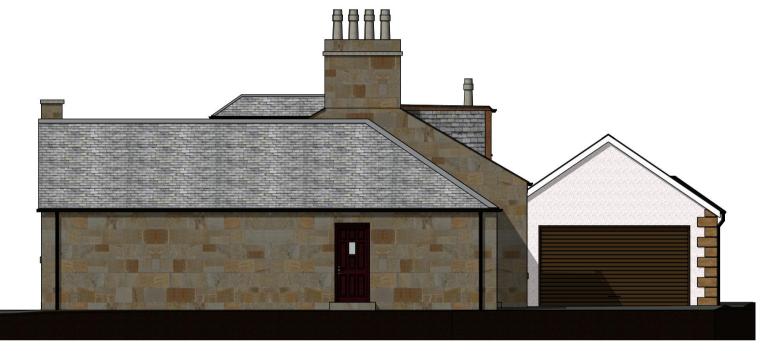

back (SOUTH EAST) ELEVATION



FRONT (NORTH WEST) ELEVATION









## SIDE (SOUTH WEST) ELEVATION



## SIDE (NORTH EAST) ELEVATION



No 7 GREENHEAD FARM: GARAGE AND WORKSHOP PROPOSALS drawing title PLANS AND ELEVATIONS: PROPOSED

PLEASE NOTE: prior to commencing work or ordering material and bespoke items: All sizes to be site checked

PLEASE NOTE: all drawings and illustrations are copyright protected: they shall not be copied printed or used for any purposes, without the written consent of the author Eraldo Murphy.





|      |                         |                       |        |                               | eraldo                                                                |                                            |
|------|-------------------------|-----------------------|--------|-------------------------------|-------------------