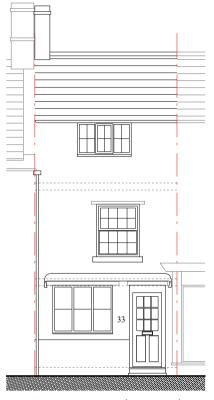

FRONT ELEVATION (as existing)

REAR ELEVATION (as existing)

SECTON A-A (as existing)