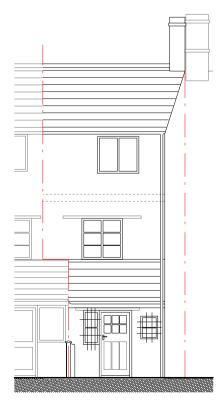

FRONT ELEVATION (as existing)

REAR ELEVATION (as existing)

SECTON A-A (as existing)