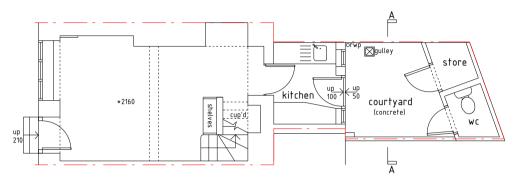

GROUND FLOOR PLAN (as existing)

FIRST FLOOR PLAN (as existing)

SECOND FLOOR PLAN (as existing)

| Property:                      |                      |  |
|--------------------------------|----------------------|--|
| 33 High Street East, Uppingham |                      |  |
| Drawing:                       | Client:              |  |
| AS EXISTING                    | Allen                |  |
|                                |                      |  |
| date:<br>Dec 2023              | ref:<br>High St E-01 |  |
| scale: 1:100@A4                | page: 2 of 2         |  |