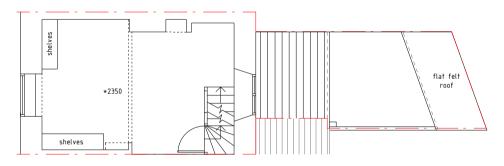

GROUND FLOOR PLAN (as existing)

FIRST FLOOR PLAN (as existing)

SECOND FLOOR PLAN (as existing)

| Property:                      |                      |  |
|--------------------------------|----------------------|--|
| 33 High Street East, Uppingham |                      |  |
| Drawing:                       | Client:              |  |
| AS EXISTING                    | Allen                |  |
|                                |                      |  |
| date:<br>Dec 2023              | ref:<br>High St E-01 |  |
| scale: 1:100@A4                | page: 2 of 2         |  |