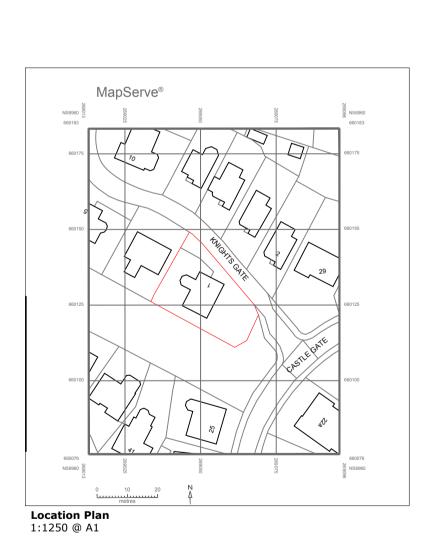

McMullan Architects Clyde Offices, 2nd Floor 48 West George Street Glasgow, G2 1BP 07477 107985

barrymcmullanarchitect@gmail.com

Hillen Project

1 Knights Gate Bothwell, G71 8SS

**Existing Drawings** 

| Revision | Comments | D |
|----------|----------|---|
|          |          |   |
|          |          |   |
|          |          |   |
|          |          |   |
|          |          |   |
|          |          |   |
|          |          |   |
|          |          |   |
|          |          |   |
|          |          |   |
|          |          |   |
|          |          |   |
|          |          |   |
|          |          |   |
|          |          |   |
|          |          |   |
|          |          |   |
|          |          |   |
|          |          |   |
|          |          |   |
|          |          |   |
|          |          |   |
|          |          |   |
|          |          |   |
|          |          |   |