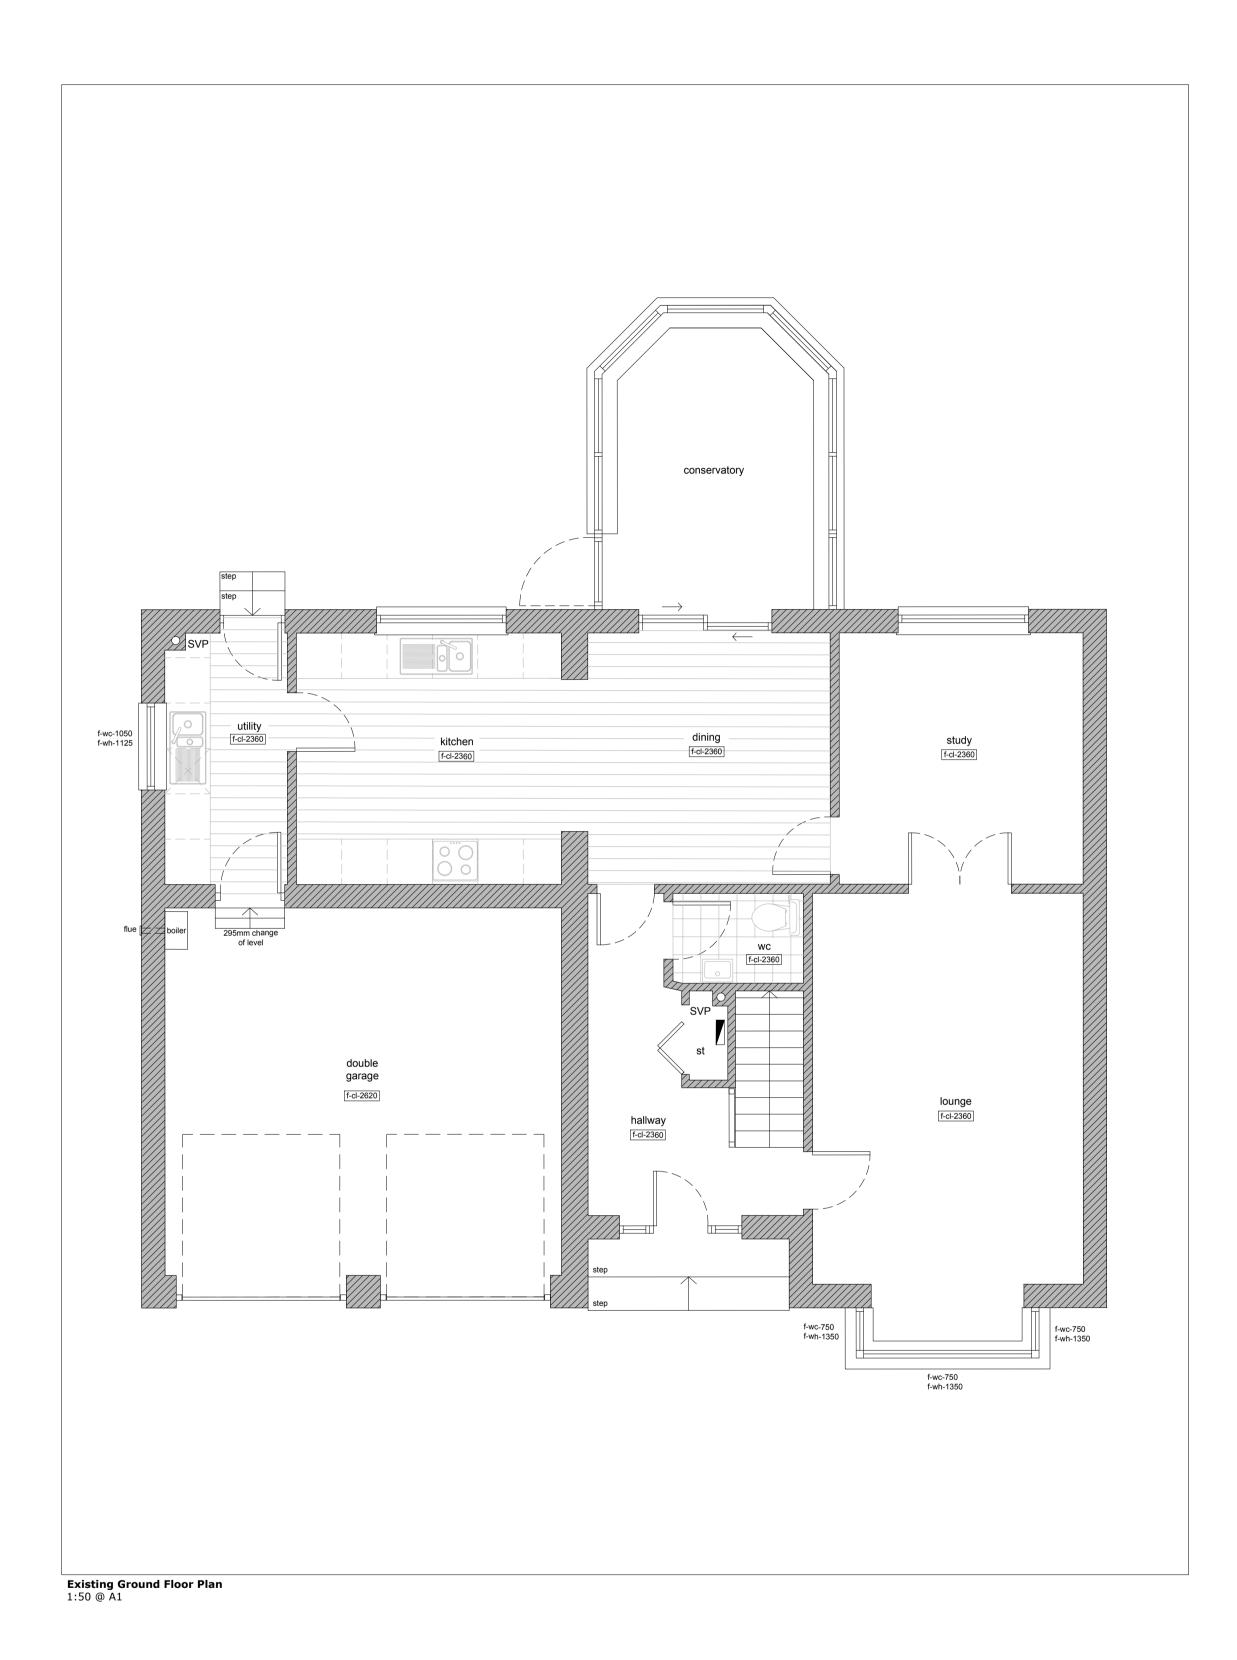

McMullan Architects Clyde Offices, 2nd Floor 48 West George Street Glasgow, G2 1BP 07477 107985

barrymcmullanarchitect@gmail.com

Hillen Project

1 Knights Gate Bothwell, G71 8SS

**Existing Drawings** 

| Revision | Comments | D |
|----------|----------|---|
|          |          |   |
|          |          |   |
|          |          |   |
|          |          |   |
|          |          |   |
|          |          |   |
|          |          |   |
|          |          |   |
|          |          |   |
|          |          |   |
|          |          |   |
|          |          |   |
|          |          |   |
|          |          |   |
|          |          |   |
|          |          |   |
|          |          |   |
|          |          |   |
|          |          |   |
|          |          |   |
|          |          |   |
|          |          |   |
|          |          |   |
|          |          |   |
|          |          |   |