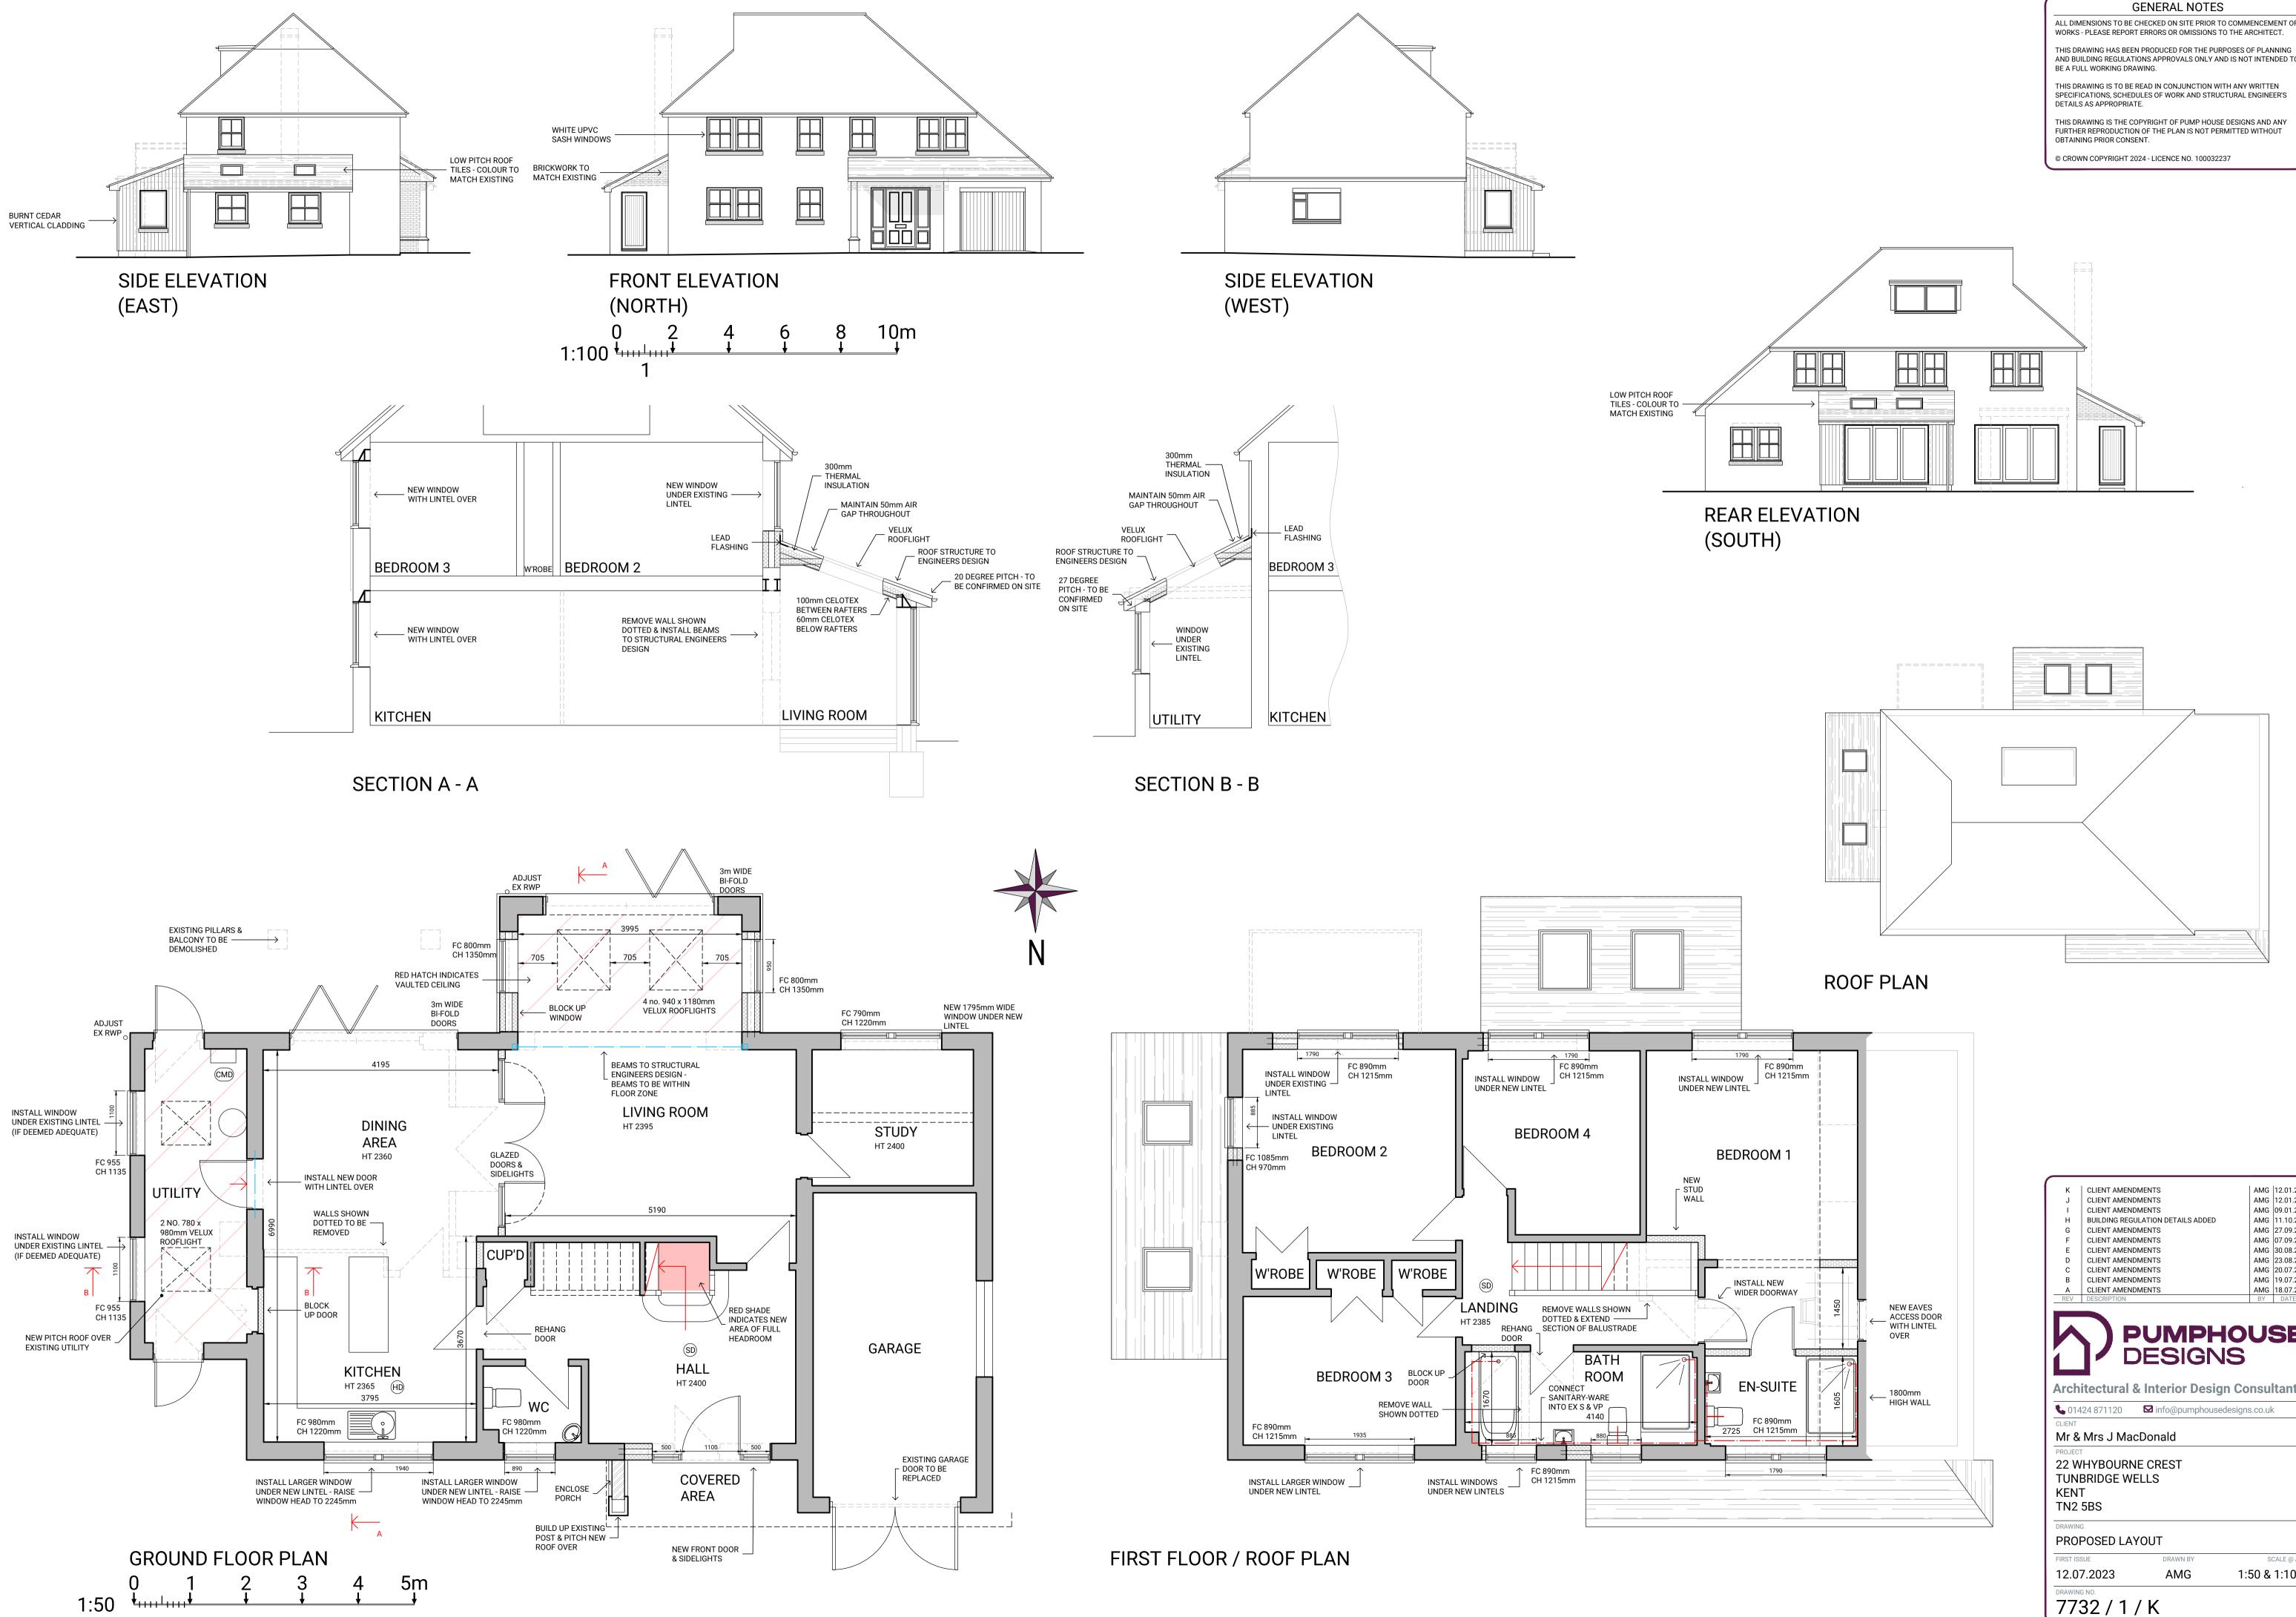

ALL DIMENSIONS TO BE CHECKED ON SITE PRIOR TO COMMENCEMENT OF WORKS - PLEASE REPORT ERRORS OR OMISSIONS TO THE ARCHITECT.

AND BUILDING REGULATIONS APPROVALS ONLY AND IS NOT INTENDED TO

SPECIFICATIONS, SCHEDULES OF WORK AND STRUCTURAL ENGINEER'S

FURTHER REPRODUCTION OF THE PLAN IS NOT PERMITTED WITHOUT

|                                             | •                          |                              |     |           |                  |
|---------------------------------------------|----------------------------|------------------------------|-----|-----------|------------------|
| к                                           | CLIENT AMEN                | IDMENTS                      | 1   | AMG       | 12.01.24         |
| J                                           | CLIENT AMEN                |                              |     |           | 12.01.24         |
| 1                                           | CLIENT AMEN                | DMENTS                       |     | AMG       | 09.01.24         |
| н                                           | BUILDING REG               | <b>GULATION DETAILS ADDE</b> | D   | AMG       | 11.10.23         |
| G                                           | CLIENT AMEN                | IDMENTS                      |     | AMG       | 27.09.23         |
| F                                           | CLIENT AMEN                | IDMENTS                      |     | AMG       | 07.09.23         |
| E                                           | CLIENT AMEN                | IDMENTS                      |     | AMG       | 30.08.23         |
| D                                           | CLIENT AMEN                |                              |     |           | 23.08.23         |
| С                                           | CLIENT AMEN                |                              |     |           | 20.07.23         |
| В                                           | CLIENT AMEN                |                              |     | _         | 19.07.23         |
| A<br>REV                                    | CLIENT AMEN<br>DESCRIPTION | DMENTS                       |     | AMG<br>BY | 18.07.23<br>DATE |
| REV                                         | DESCRIPTION                |                              |     | Dĭ        | DATE             |
| Architectural & Interior Design Consultants |                            |                              |     |           |                  |
| € 01424 871120 Info@pumphousedesigns.co.uk  |                            |                              |     |           |                  |
| CLIENT                                      |                            |                              |     |           |                  |
| Mr & Mrs J MacDonald                        |                            |                              |     |           |                  |
| PROJECT                                     |                            |                              |     |           |                  |
| 22 WHYBOURNE CREST                          |                            |                              |     |           |                  |
|                                             |                            |                              |     |           |                  |
| TUNBRIDGE WELLS                             |                            |                              |     |           |                  |
| KENT                                        |                            |                              |     |           |                  |
| TN2 5BS                                     |                            |                              |     |           |                  |
|                                             |                            |                              |     |           |                  |
| DRAWING                                     |                            |                              |     |           |                  |
| PROPOSED LAYOUT                             |                            |                              |     |           |                  |
| FIRST ISS                                   | SUE                        | DRAWN BY                     |     | SC        | ALE @ A1         |
| 12.07                                       | 7.2023                     | AMG                          | 1:5 | 0 &       | 1:100            |
| DRAWING NO. 7732 / 1 / K                    |                            |                              |     |           |                  |