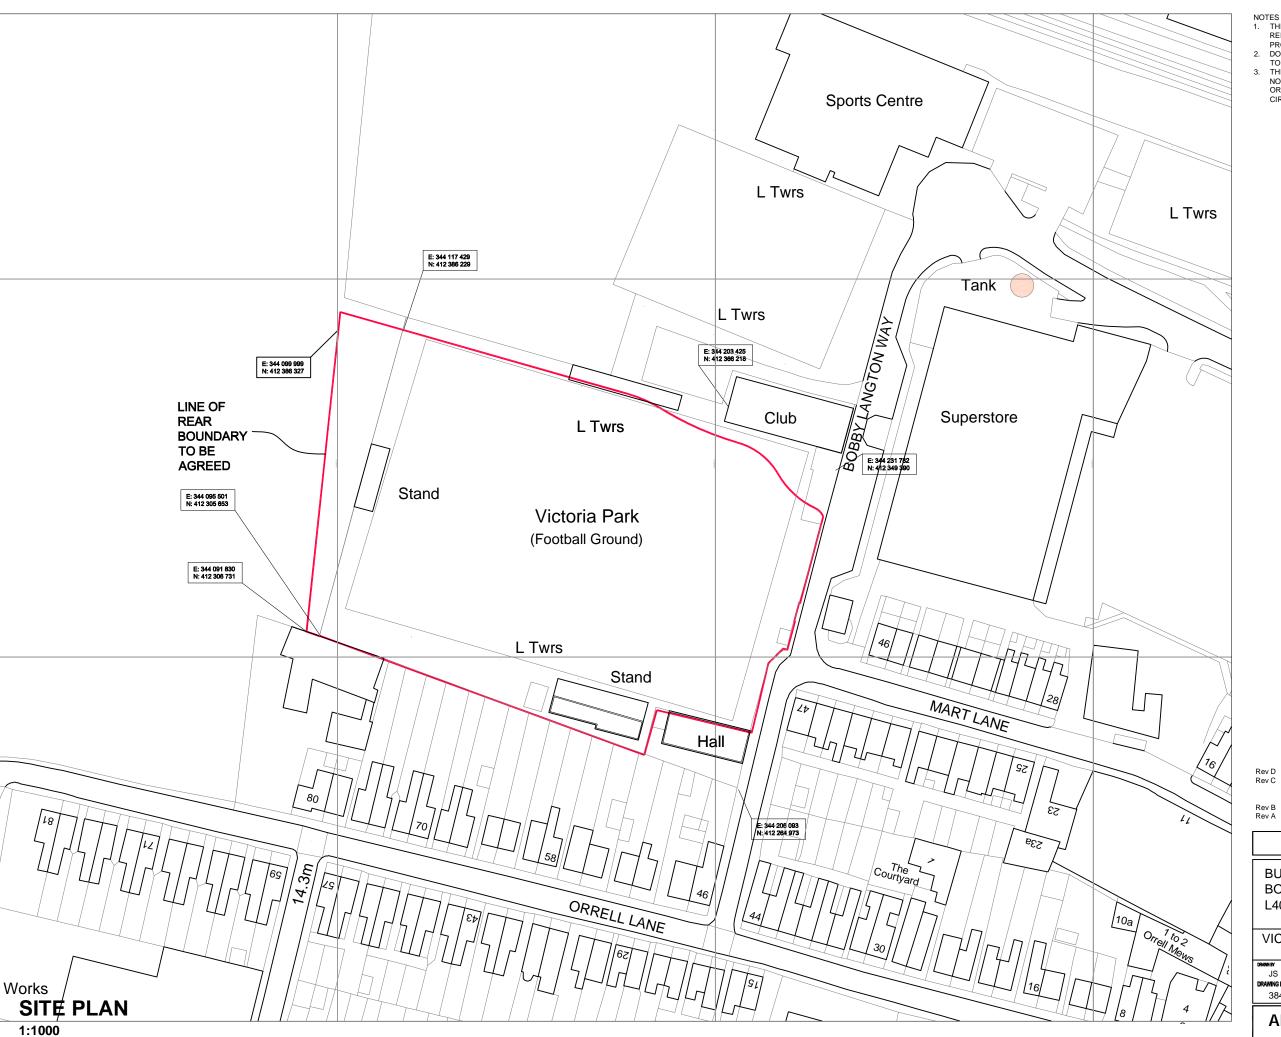

  3. THIS DRAWING IS FOR TENDER PURPOSES ONLY AND SHOULD NOT BE USED FOR CONSTRUCTION OR ORDERING/MANIFACTURE OF MATERIALS UNDER ANY CIRCLIMISTANCES: CIRCUMSTANCES;

Scale changed to A1
Boundary line confirmed
Red line area of site purchase

## **SITE BOUNDARY**

**BURSCOUGH FC BOBBY LANGTON WAY** L40 0SD

VICTORIA PARK SITE BOUNDARY

JS SEPT 2017 3841 - 299

**ABW** architects Ltd.

ARY

PDF created with pdfFactory trial version www.pdffactory.com