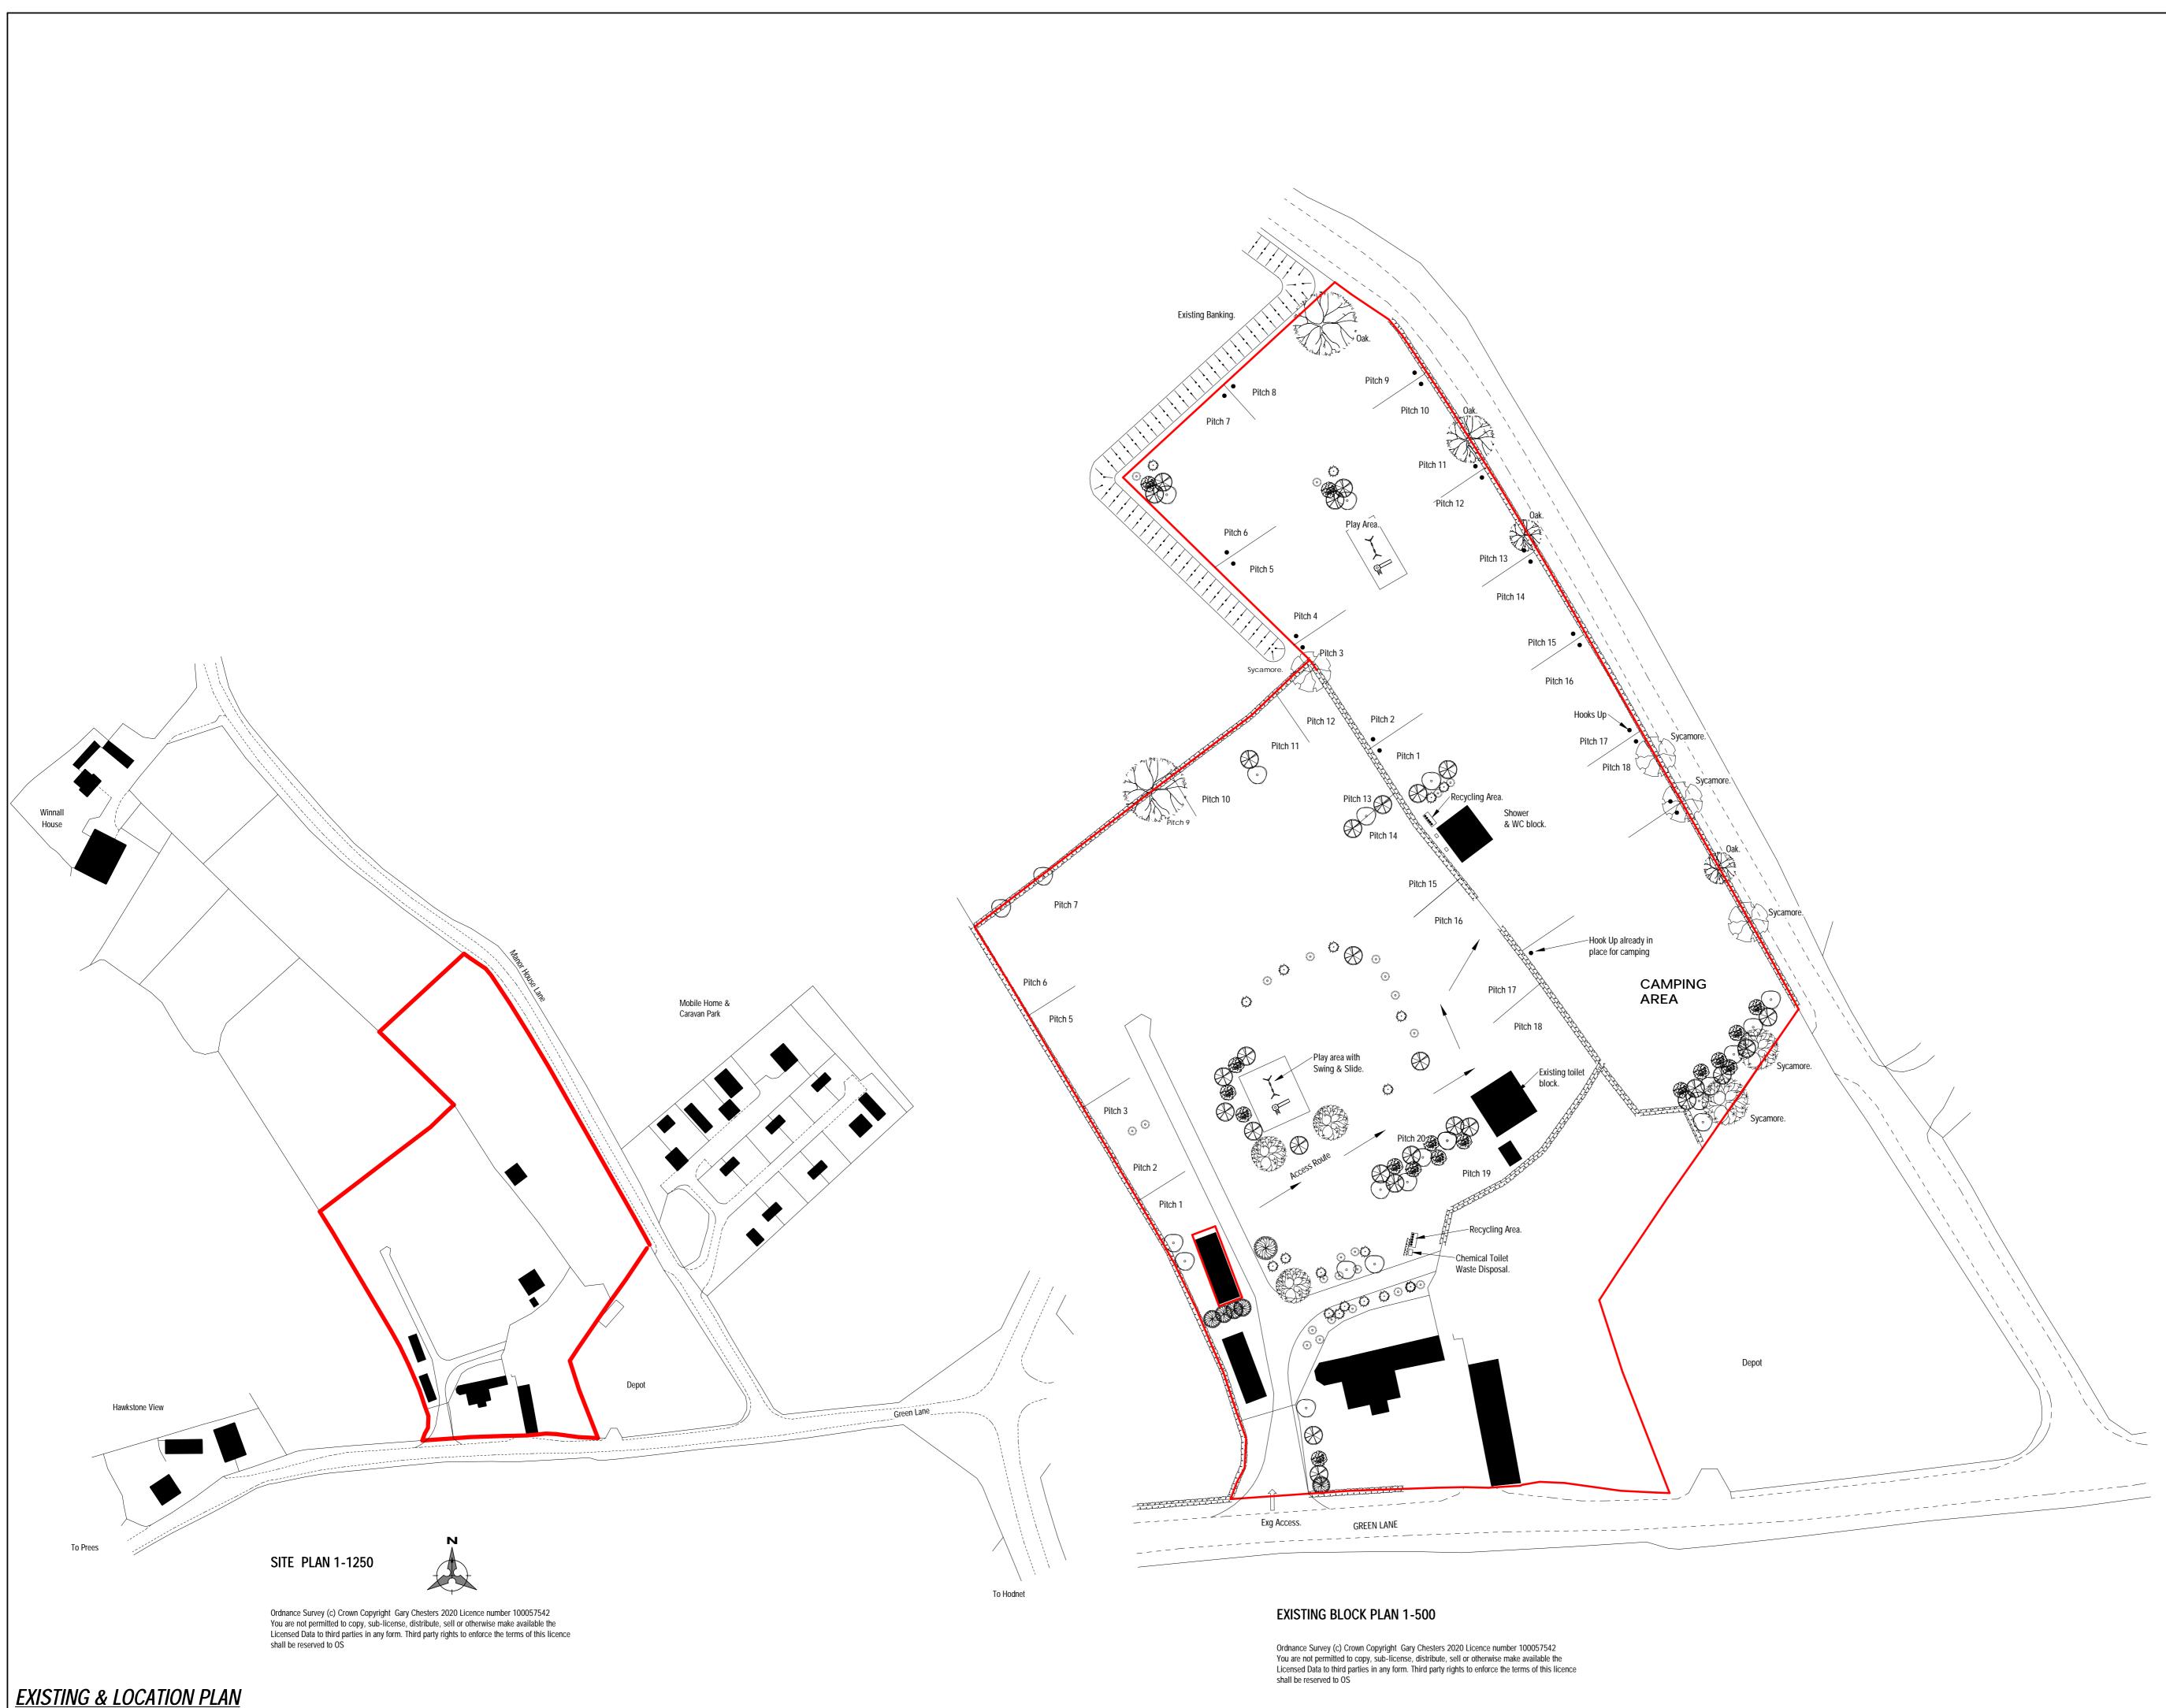

## PROJECT

CLIENT

SCALE (@ A1)

1-1250 & 1-500

VARIATION TO CARAVAN PARK & 1no STATIC CARAVAN AS HOLIDAY LET ACCOMMODATION

ADDRESS GREEN LANE CARAVAN & CAMPING SITE, GREEN LANE, PREES, WHITCHUIRCH, SY13 2AH.