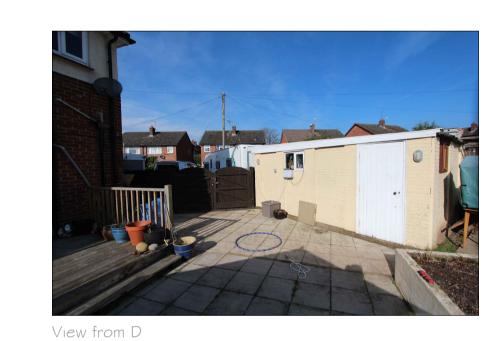

Drawing prepared to obtain Planning Permission only. Builder must check setting out and all drawing information before commencement. All findings must be reported.

View from E

View from F

BLOCK PLAN

El Sub Sta