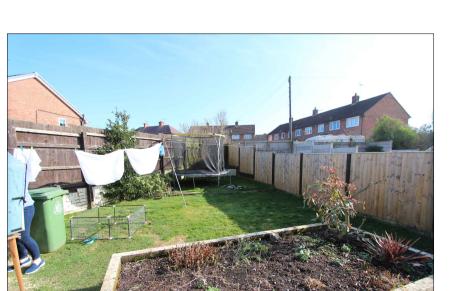

Drawing prepared to obtain Planning Permission only. Builder must check setting out and all drawing information before commencement. All findings must be reported.

View from E

View from F

BLOCK PLAN

El Sub Sta