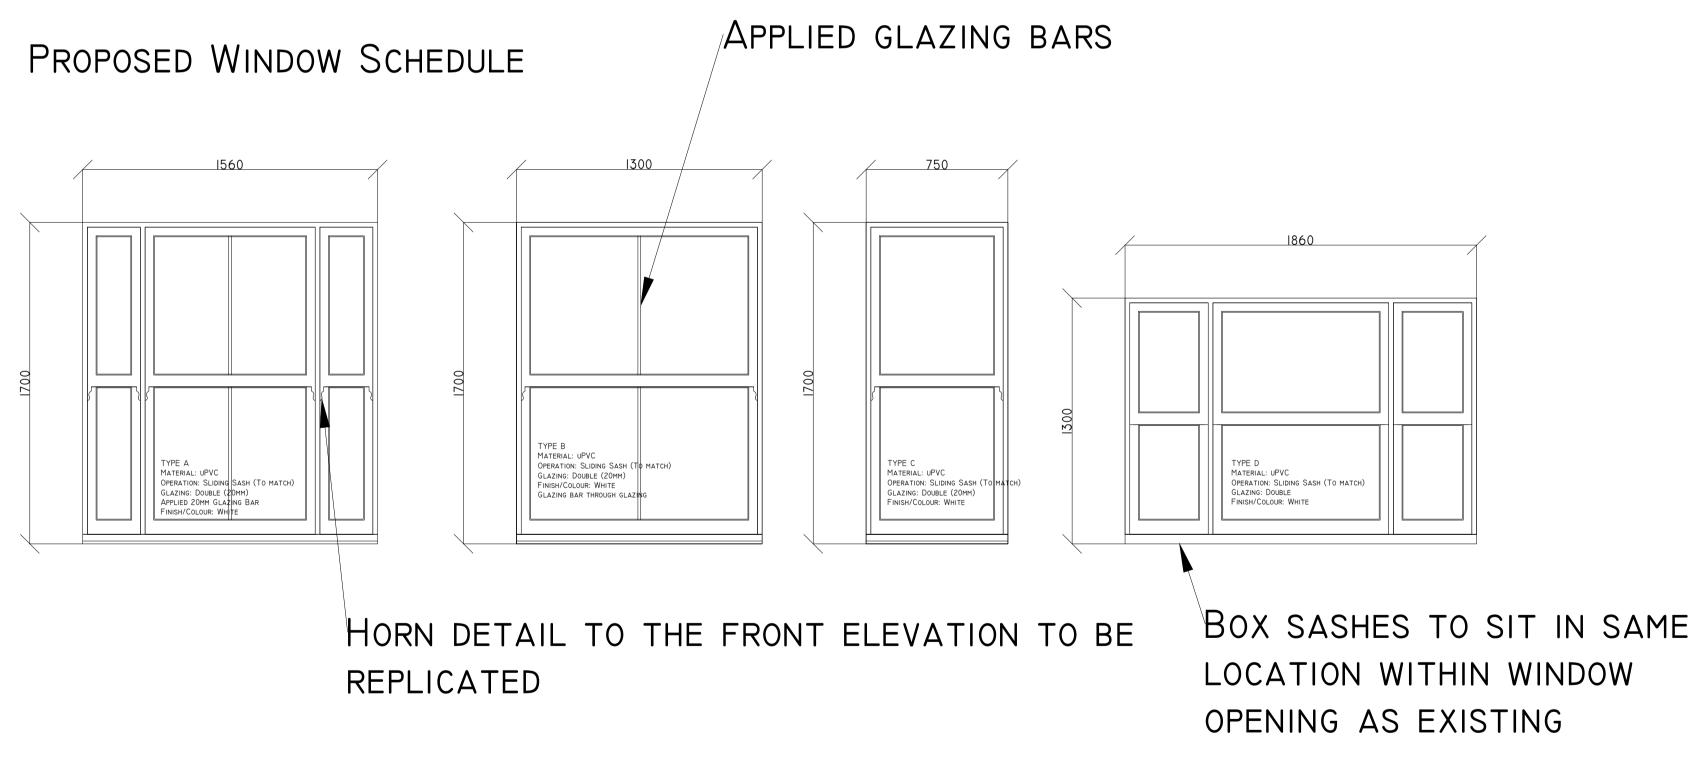

SEE DRAWING P04 FOR PROPOSED WINDOW DETAIL

0 IM 2h

This drawing and the copyrights and patents therein are the property of JSM and may not be used or reproduced without consent or attribution.

It is the responsibility to review these drawings to ensure compliance with the latest building regulations and guidance documents as well as ensure the detailed measurements are correct before undertaking works.