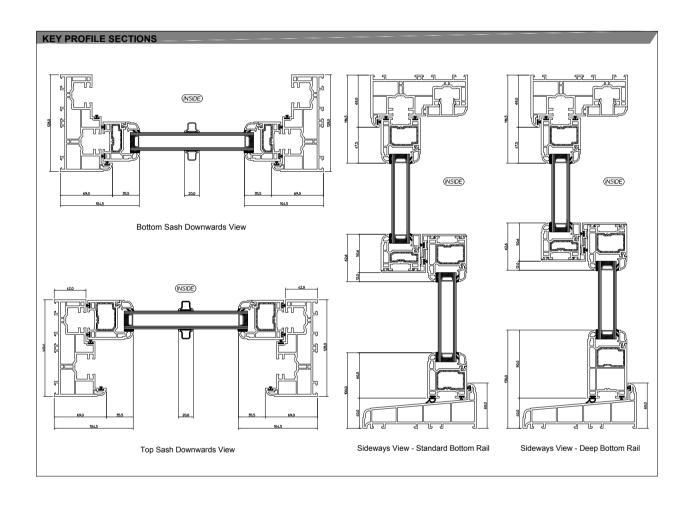

## Technical Information

Our technical information section covers manufacturing limitations and detailed technical drawings. To most people the technical drawings don't make much sense, so if you have any questions our product experts will be more than happy to explain in more detail.

| TECHNICAL SPECIFICATIONS  | /                  | MANUFACTURING LIMITATIONS | TIONS  |  |
|---------------------------|--------------------|---------------------------|--------|--|
| Front-to-back Dimensions: | 128mm              | Minimum Width:            | 375mm  |  |
| Sill Options:             | 150mm / 210mm      | Minimum Height:           | 800mm  |  |
| Glazed Unit:              | 24mm Double Glazed | Maximum Width:            | 1500mm |  |
| U-Value:                  | 1.4W/m2K           | Maximum Height:           | 2400mm |  |
| Air Tightness:            | Class 3            |                           |        |  |
| Water Tightness:          | 5A                 |                           |        |  |
| Wind Load:                | Class 3A           |                           |        |  |
|                           |                    |                           |        |  |

The images, drawings and data shown in this brochure are for illustrative purposes only and are not binding in detail, colour, or specification. We reserve the right to make changes to the product specification as technical developments dictate and without prior notice.

Legacy | PVCu Sliding Sash Windows 19

This drawing and the copyrights and patents therein are the property of JSM and may not be used or reproduced without consent or attribution.

It is the responsibility to review these drawings to ensure compliance with the latest building regulations and guidance documents as well as ensure the detailed measurements are correct before undertaking works.

No structural, intrusive or specialist surveys have been undertaken as part of this design.

| SOMERSET HOUSE,<br>223-225 ACTON,<br>LONDON W4 5DD. | Proposed Windo                | DW DETAIL          |
|-----------------------------------------------------|-------------------------------|--------------------|
| project. WINDOW RENEWAL                             | purpose of issue.<br>PLANNING |                    |
| SCALE.<br>I:5 @ AI                                  | JM                            | DATE<br>06.03.2023 |
|                                                     | P04                           | REVISION -         |