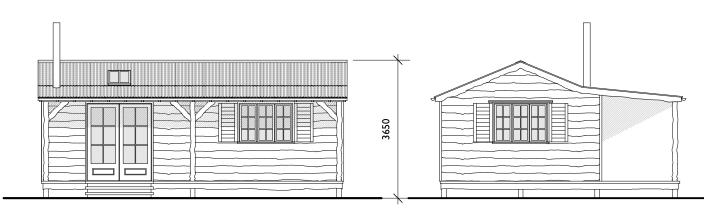

Front Elevation

Side (consider shutters generally)

R e a r

Floor Plan

Roof Plan

## <u>Materials</u>

| Walls     | - | Natural cleft larch boa                         |
|-----------|---|-------------------------------------------------|
| Roof      | - | Corrugated tin.                                 |
| Joinery   | - | Stained wood (or pair<br>blue/raspberry/red/gre |
| Rainwater | - | Galvanised tin.                                 |

Side

oarding.

inted interesting colours rey for example).

BALMER DESIGN

Telephone 01206 299477

HE STREET EAST BERGHOLT COLCHESTER CO7 6TB

Farm, Mendlesham Green

.