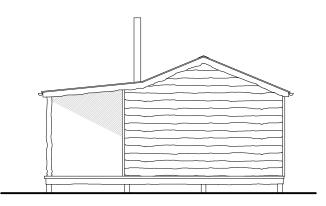

Front Elevation

Side (consider shutters generally)

R e a r

Floor Plan

Roof Plan

## <u>Materials</u>

| Walls     | - | Natural cleft larch boa                         |
|-----------|---|-------------------------------------------------|
| Roof      | - | Corrugated tin.                                 |
| Joinery   | - | Stained wood (or pair<br>blue/raspberry/red/gre |
| Rainwater | - | Galvanised tin.                                 |

Side

oarding.

inted interesting colours rey for example).

BALMER DESIGN

Telephone 01206 299477

HE STREET EAST BERGHOLT COLCHESTER CO7 6TB

Farm, Mendlesham Green

.