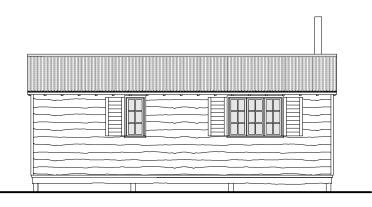

Front Elevation

Side (consider shutters generally)

R e a r

Floor Plan

Roof Plan

## <u>Materials</u>

| Walls     | - | Natural cleft larch boa                         |
|-----------|---|-------------------------------------------------|
| Roof      | - | Corrugated tin.                                 |
| Joinery   | - | Stained wood (or pair<br>blue/raspberry/red/gre |
| Rainwater | - | Galvanised tin.                                 |

Side

oarding.

inted interesting colours rey for example).

BALMER DESIGN

Telephone 01206 299477

HE STREET EAST BERGHOLT COLCHESTER CO7 6TB

Farm, Mendlesham Green

.