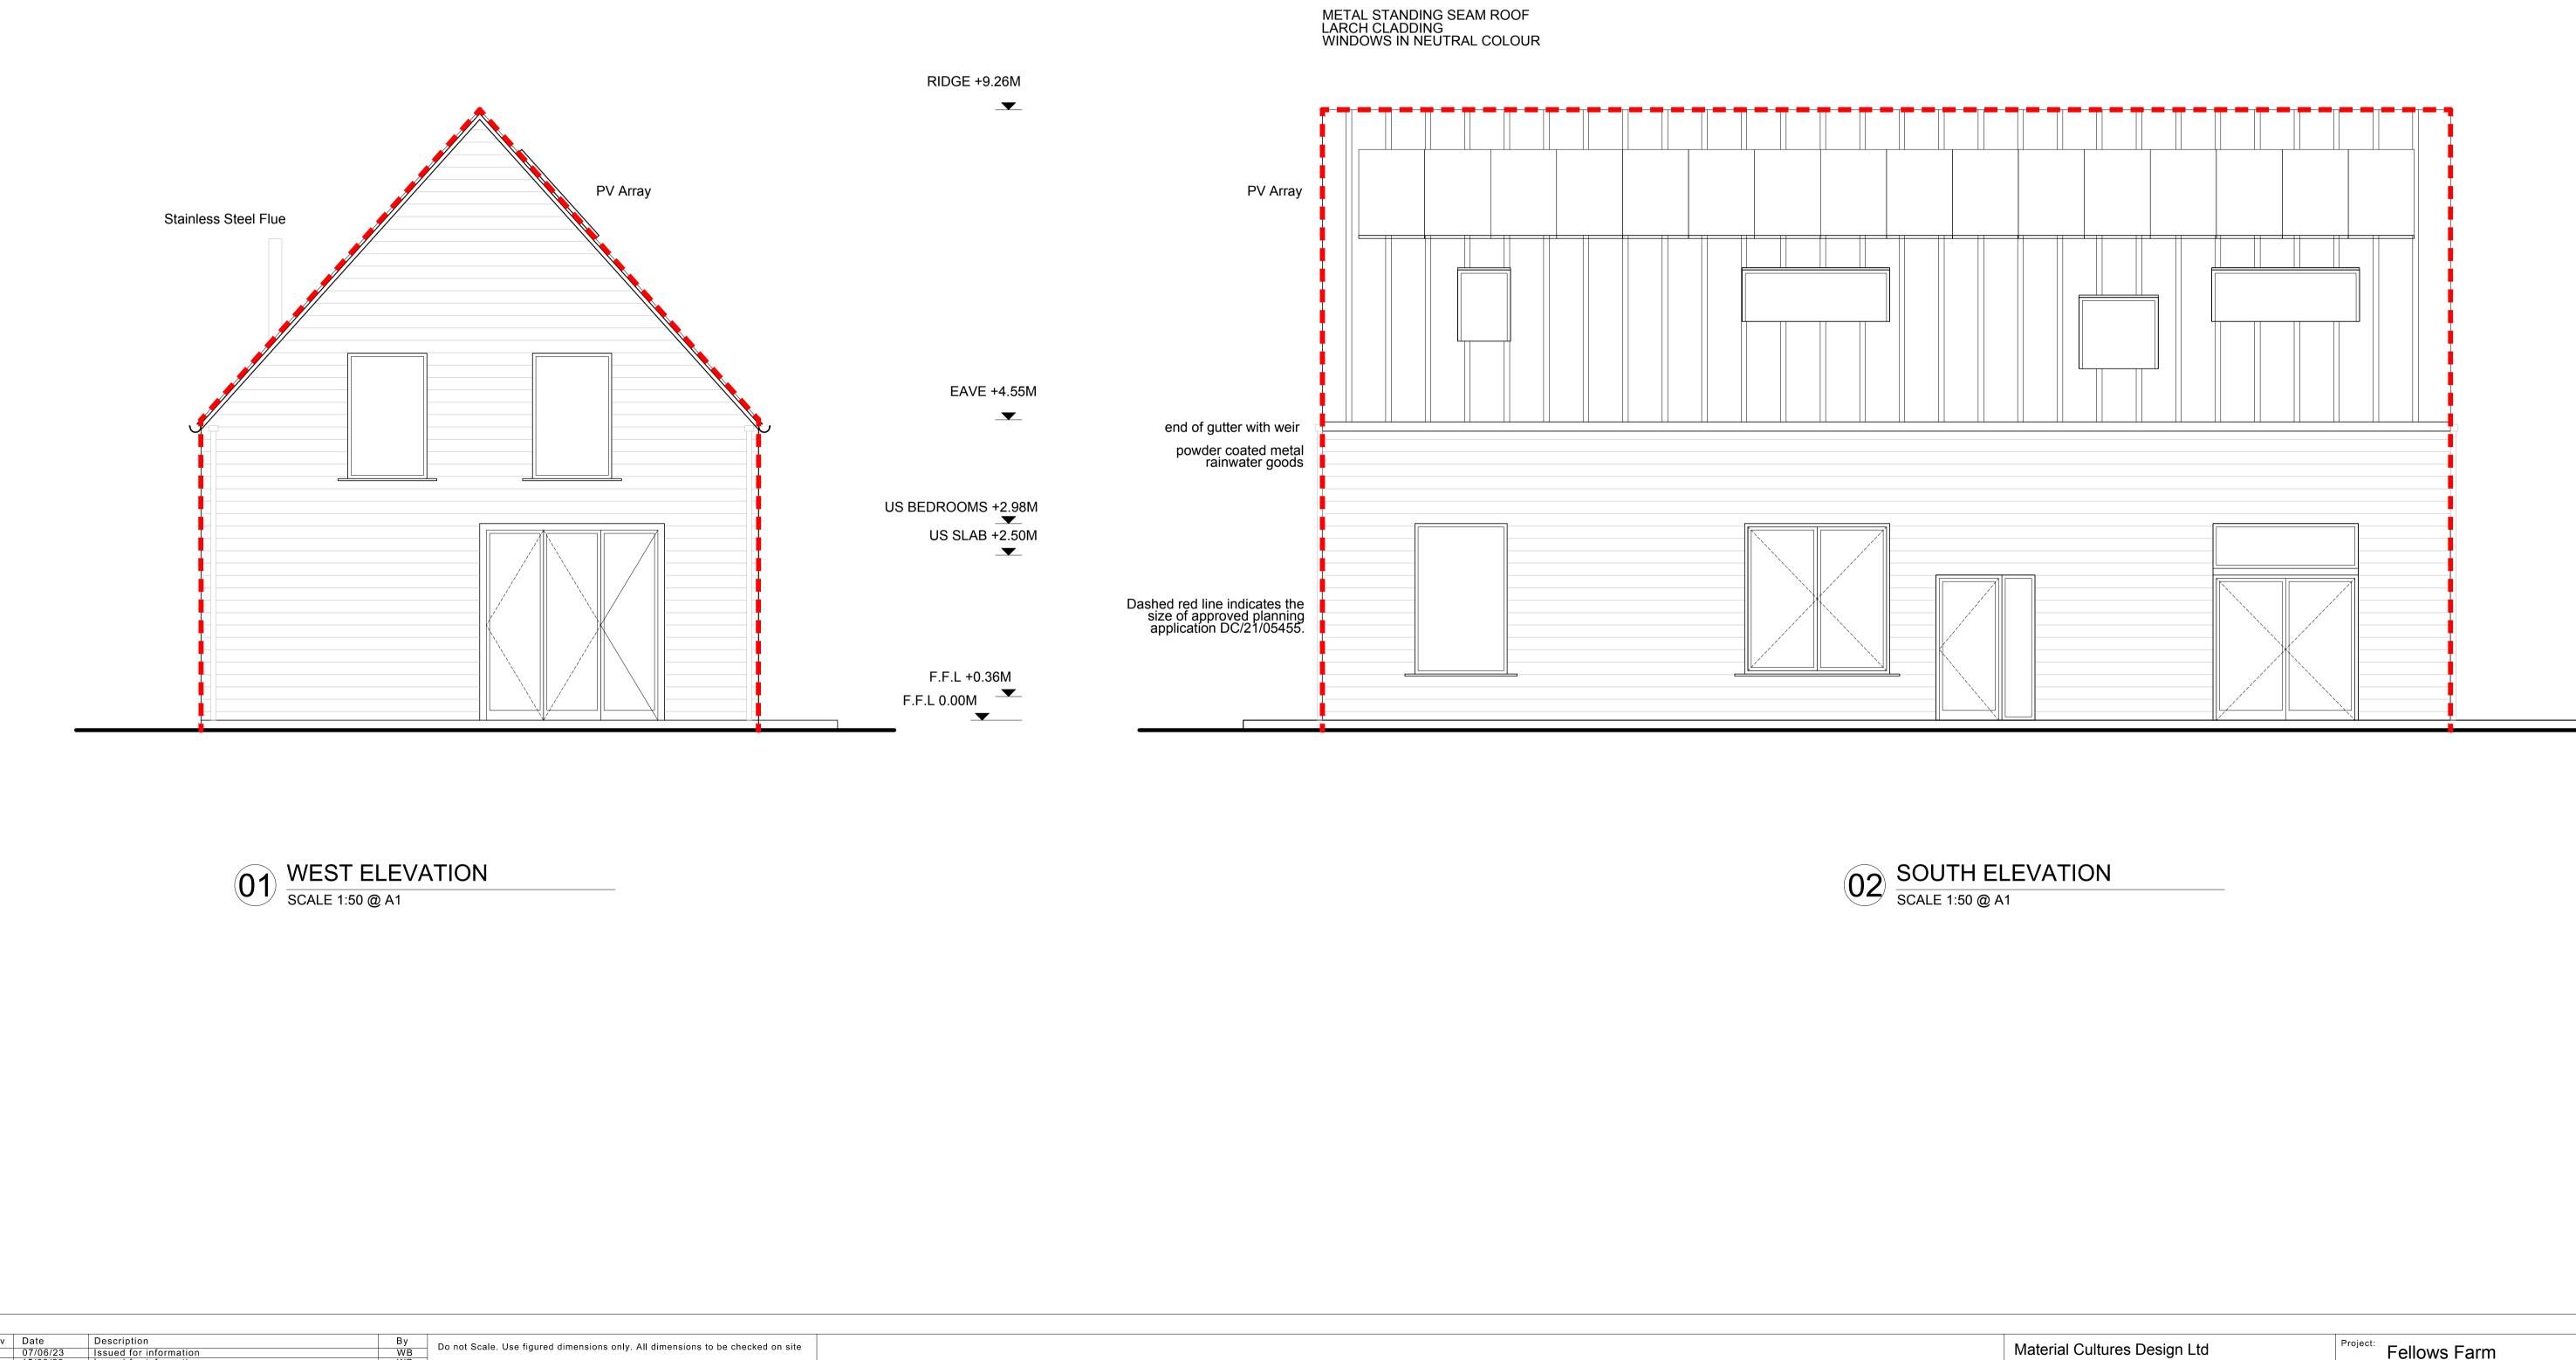

Unit 15 8 Andri London www.mi info@mi

| terial Cultures Design Ltd                     | Project: Fellows                    | Farm         | Job:<br>2212 |
|------------------------------------------------|-------------------------------------|--------------|--------------|
| 15 Regent Studios<br>drews Road<br>on, E8 4QN  | Title:<br>Proposed Elevations       |              |              |
| .materialcultures.org<br>@materialcultures.org | Scale @A1: 1:50<br>Scale @A3: 1:100 | Number: 1301 | Rev: A       |