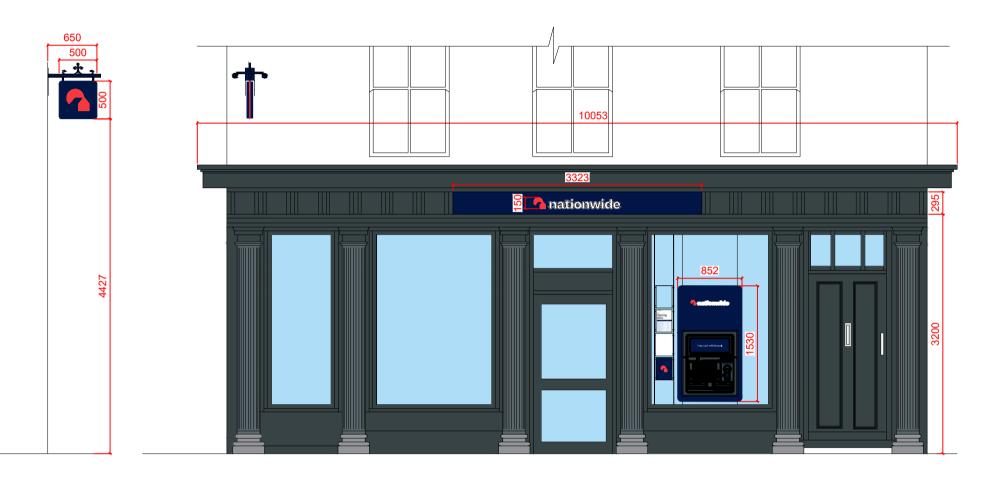

## EXTERNAL SCOPE OF WORKS:

- Install new 500mm projecting signage.
- Bracket to be new and blue to match fascia.
- Replace 1no. Fascia and 1no. Logo with 1no. New blue fascia & 1no. New 150mm logo height.
  Remove window message "Building Society" & make good as necessary.
  Replace 1no. ATM surround and decals with new.

- Replace statutory signage with new.
- Decorations to shopfront.
- Window message not deployed.

Core Blue

Front Elevation

DRAWINGS PRODUCED FROM RECORD INFORMATION ONLY. ALL DIMENSIONS TO BE CHECKED ON SITE PRIOR TO MANUFACTURE AND INSTALLATION